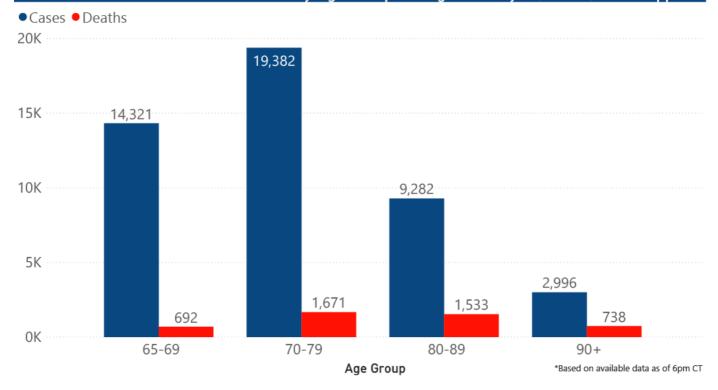

## COVID-19 Geriatric Cases and Deaths by Age Group through January 29, 2021\*, Mississippi