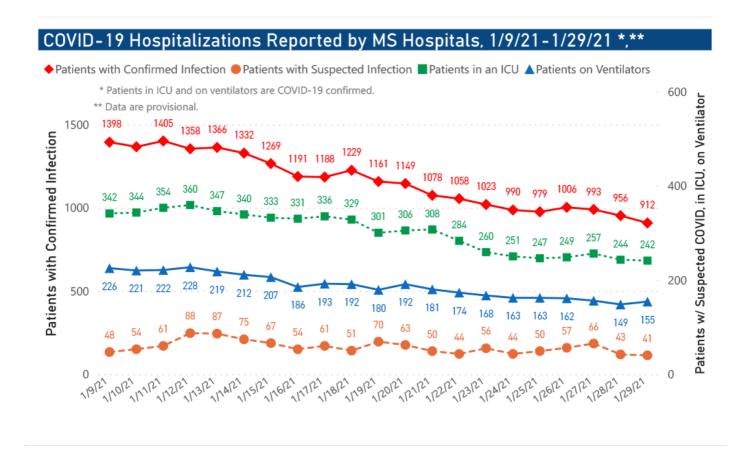

# Hospitalizations and Bed Availability

View interactive hospitalization charts

Hospitalization and ICU Use to Date

Updated weekly

# COVID-19 Hospitalizations Trends, Reported by MS Hospitals as of 1/24/21 \*,\*\*