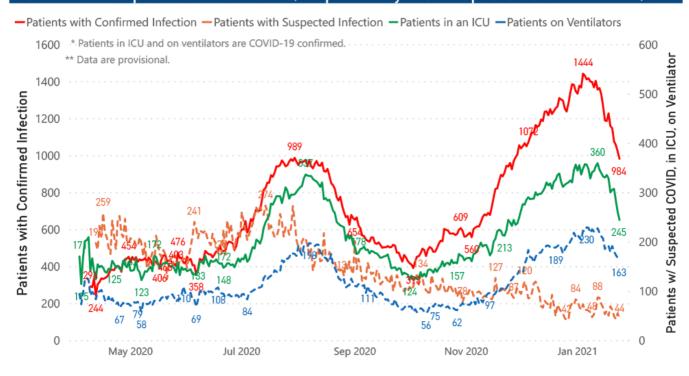

# Hospitalizations and Bed Availability

View interactive hospitalization charts

Hospitalization and ICU Use to Date

Updated weekly

# COVID-19 Hospitalizations Trends, Reported by MS Hospitals as of 1/24/21 \*,\*\*