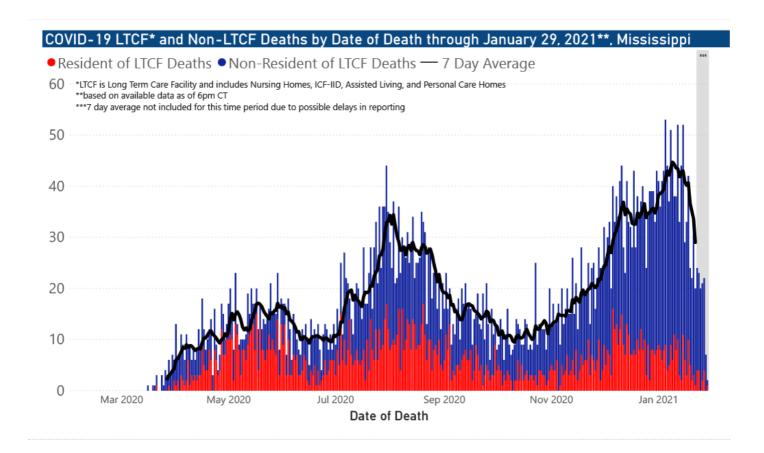

## Daily Statewide Data Charts

Our state case map and other data charts are also available in interactive form.

▶ View interactive epidemiological and surveillance charts

The charts below are based on available data at the time of publication. Charts do **not** include cases where insufficient details of the case are known.