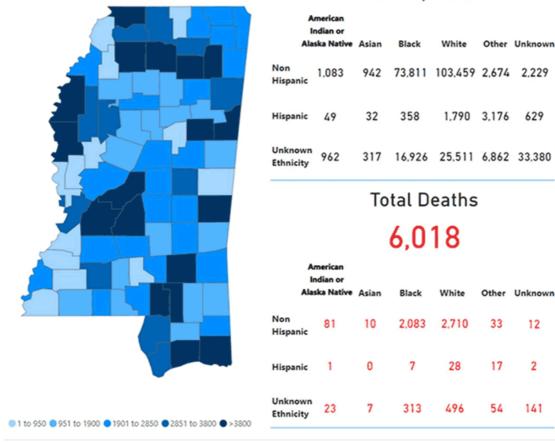

# Mississippi COVID-19 Cases and Deaths by Race with Ethnicity as of 6 pm CT, January 29, 2021