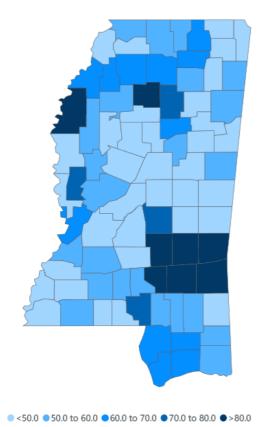

#### Recent COVID-19 Activity

The chart below shows counties according to COVID-19 incidence (cases by population) over the last 7 days. Also see weekly county incidence tables

# Mississippi COVID-19 Cases Incidence Rate \* as of January 29, 2021

7 Day Average New Cases

7 Day Average Incidence Rate \*

1,595.3

54.0

Cumulative Cases 2019 Estimated Population

274,190

2,976,148

| County    | Incidence<br>Rate | New Cases<br>(7-Day Avg) | 2019 Est.<br>Population | Mask Mandate<br>Status | Mask<br>Mandate<br>Started | Mask<br>Mandate<br>Ended |
|-----------|-------------------|--------------------------|-------------------------|------------------------|----------------------------|--------------------------|
| Jasper    | 113.4             | 18.6                     | 16,383                  | None                   |                            |                          |
| Wayne     | 109.7             | 22.1                     | 20,183                  | None                   |                            |                          |
| Jones     | 104.5             | 71.1                     | 68,098                  | Active                 | 11/24/20                   |                          |
| Bolivar   | 90.5              | 27.7                     | 30,628                  | Active                 | 11/24/20                   |                          |
| Yalobusha | 89.7              | 10.9                     | 12,108                  | Active                 | 11/10/20                   |                          |
| Smith     | 88.0              | 14.0                     | 15,916                  | None                   |                            |                          |
| Covington | 83.6              | 15.6                     | 18,636                  | Active                 | 11/11/20                   |                          |
| Clarke    | 81.8              | 12.7                     | 15,541                  | None                   |                            |                          |
| Sharkey   | 79.3              | 3.4                      | 4,321                   | None                   |                            |                          |
| Marion    | 77.3              | 19.0                     | 24,573                  | None                   |                            |                          |

<sup>\*</sup> Based on average daily new cases of past 7 days per 100,000 population.