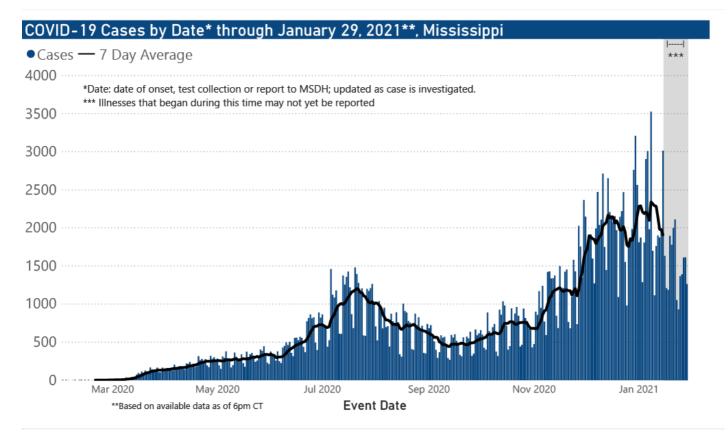

## Daily Statewide Data Charts

Our state case map and other data charts are also available in interactive form.

▶ View interactive epidemiological and surveillance charts

The charts below are based on available data at the time of publication. Charts do **not** include cases where insufficient details of the case are known.

**Note:** Values up to two weeks in the past on the chart of Cases by Date above can change as we update it with new information from disease investigation.