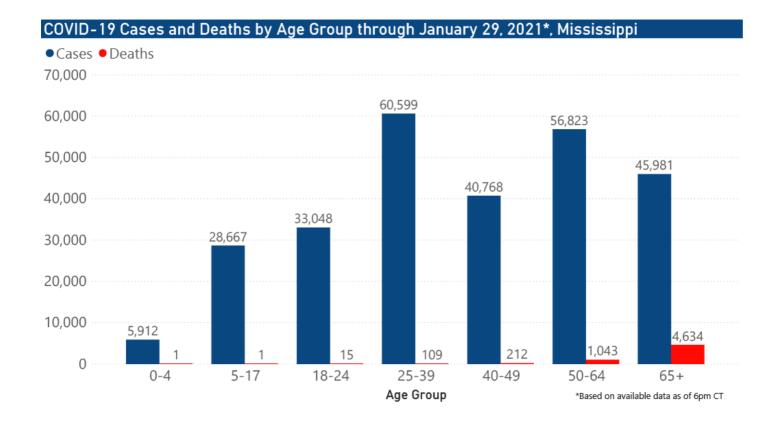

## COVID-19 Geriatric Cases and Deaths by Age Group through January 29, 2021\*, Mississippi