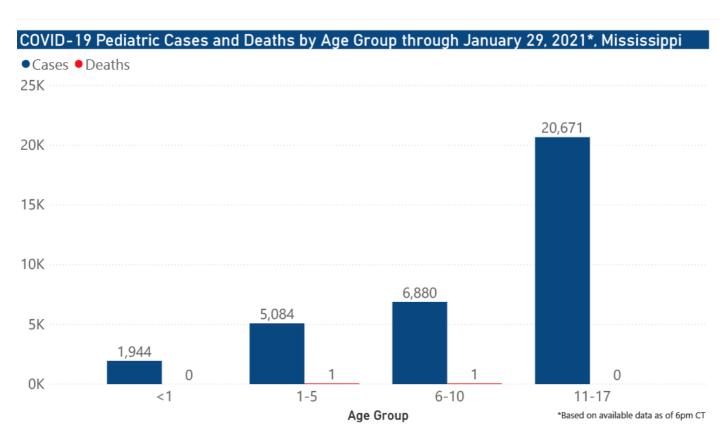

#### Includes:

- Cases, deaths and hospitalizations, analyzed by age, race/ethnicity, gender and other factors
- MIS-C cases and deaths
- Counties with high COVID-19 cases and incidence
- Syndromic surveillance