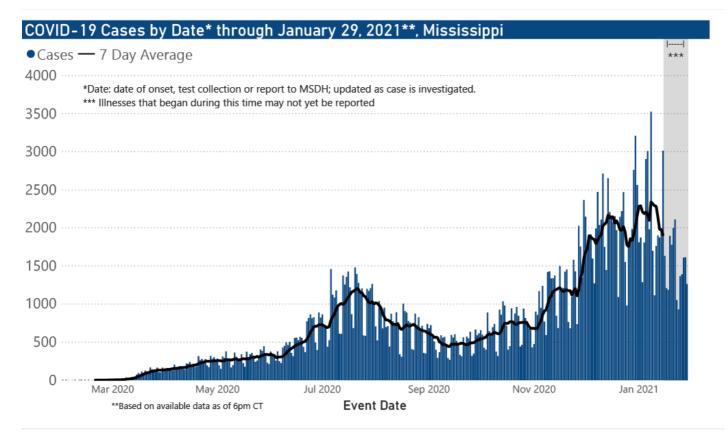

### Daily Statewide Data Charts

Our state case map and other data charts are also available in interactive form.

▶ View interactive epidemiological and surveillance charts

The charts below are based on available data at the time of publication. Charts do **not** include cases where insufficient details of the case are known.

**Note:** Values up to two weeks in the past on the chart of Cases by Date above can change as we update it with new information from disease investigation.