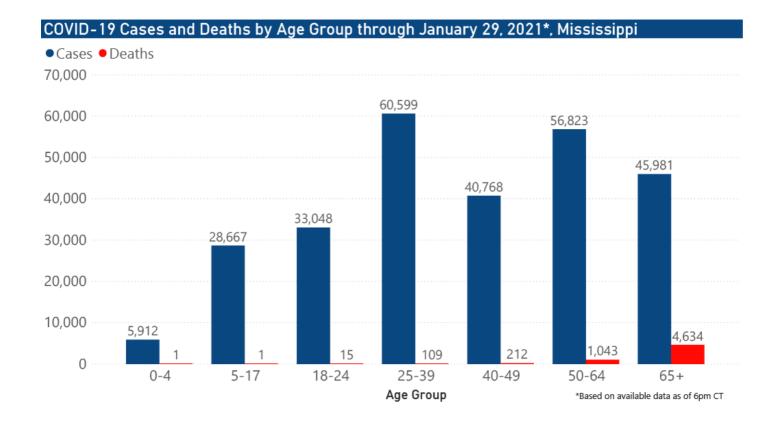

### COVID-19 Geriatric Cases and Deaths by Age Group through January 29, 2021\*, Mississippi