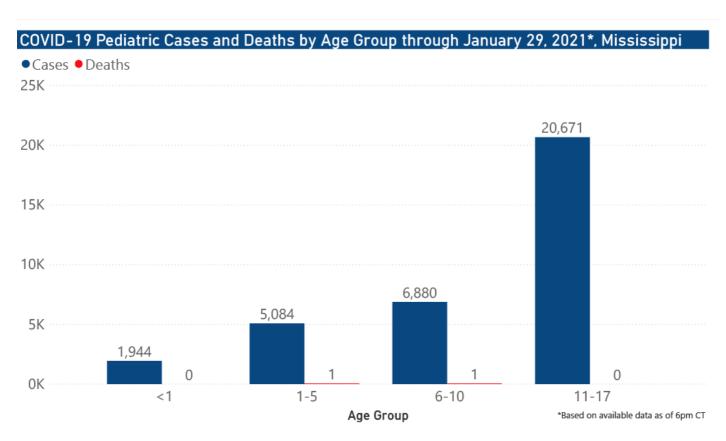

### Includes:

- Cases, deaths and hospitalizations, analyzed by age, race/ethnicity, gender and other factors
- MIS-C cases and deaths
- Counties with high COVID-19 cases and incidence
- Syndromic surveillance