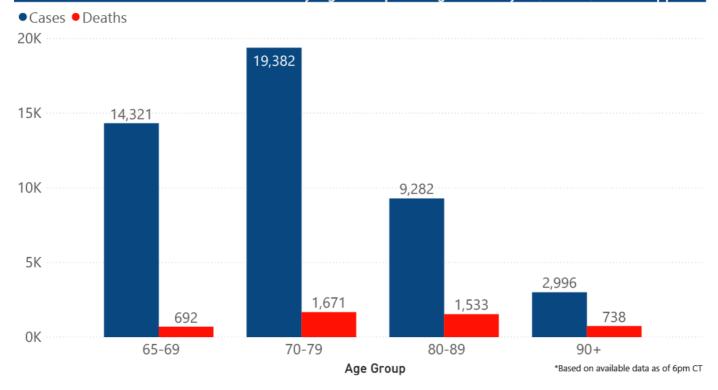

### COVID-19 Geriatric Cases and Deaths by Age Group through January 29, 2021\*, Mississippi