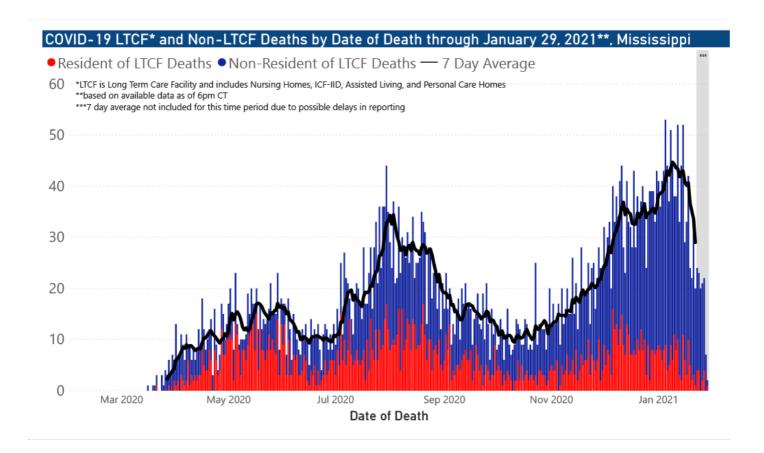

### Statewide COVID-19 Data and Reports

▶ K-12 School Reports

Weekly COVID-19 cases, outbreaks and exposure reported by Mississippi schools

▶ Long-Term Care Facility and Residential Care Facility COVID-19 Reports

Data reported directly to MSDH by the facility; cases and deaths in these reports may not yet be included in our totals of lab-reported cases.

Ongoing Outbreaks in Nursing Homes

A wide variety of data from the Centers for Medicare and Medicaid (CMS)