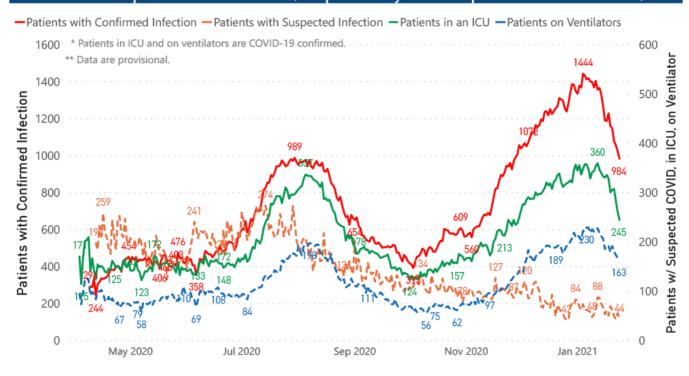

### Hospitalizations and Bed Availability

View interactive hospitalization charts

Hospitalization and ICU Use to Date

Updated weekly

### COVID-19 Hospitalizations Trends, Reported by MS Hospitals as of 1/24/21 \*,\*\*