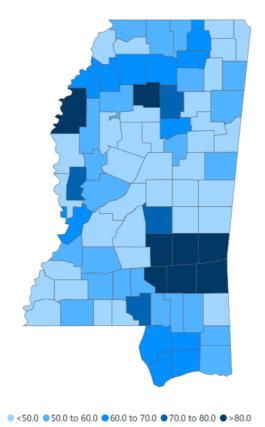

### Recent COVID-19 Activity

The chart below shows counties according to COVID-19 incidence (cases by population) over the last 7 days. Also see weekly county incidence tables

## Mississippi COVID-19 Cases Incidence Rate \* as of January 29, 2021

7 Day Average New Cases

7 Day Average Incidence Rate \*

1,595.3

54.0

Cumulative Cases 2019 Estimated Population

274,190

2,976,148

| County    | Incidence<br>Rate | New Cases<br>(7-Day Avg) | 2019 Est.<br>Population | Mask Mandate<br>Status | Mask<br>Mandate<br>Started | Mask<br>Mandate<br>Ended |
|-----------|-------------------|--------------------------|-------------------------|------------------------|----------------------------|--------------------------|
| Jasper    | 113.4             | 18.6                     | 16,383                  | None                   |                            |                          |
| Wayne     | 109.7             | 22.1                     | 20,183                  | None                   |                            |                          |
| Jones     | 104.5             | 71.1                     | 68,098                  | Active                 | 11/24/20                   |                          |
| Bolivar   | 90.5              | 27.7                     | 30,628                  | Active                 | 11/24/20                   |                          |
| Yalobusha | 89.7              | 10.9                     | 12,108                  | Active                 | 11/10/20                   |                          |
| Smith     | 88.0              | 14.0                     | 15,916                  | None                   |                            |                          |
| Covington | 83.6              | 15.6                     | 18,636                  | Active                 | 11/11/20                   |                          |
| Clarke    | 81.8              | 12.7                     | 15,541                  | None                   |                            |                          |
| Sharkey   | 79.3              | 3.4                      | 4,321                   | None                   |                            |                          |
| Marion    | 77.3              | 19.0                     | 24,573                  | None                   |                            |                          |

<sup>\*</sup> Based on average daily new cases of past 7 days per 100,000 population.