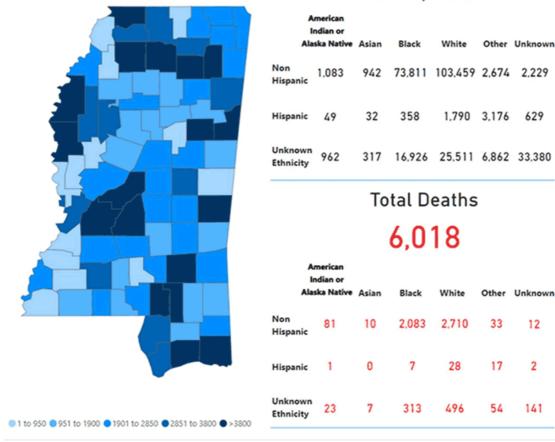

### Race and Ethnicity

▶ Total COVID-19 cases and deaths by county, race and ethnicity PDF Current and past data tables, updated daily

# Mississippi COVID-19 Cases and Deaths by Race with Ethnicity as of 6 pm CT, January 29, 2021