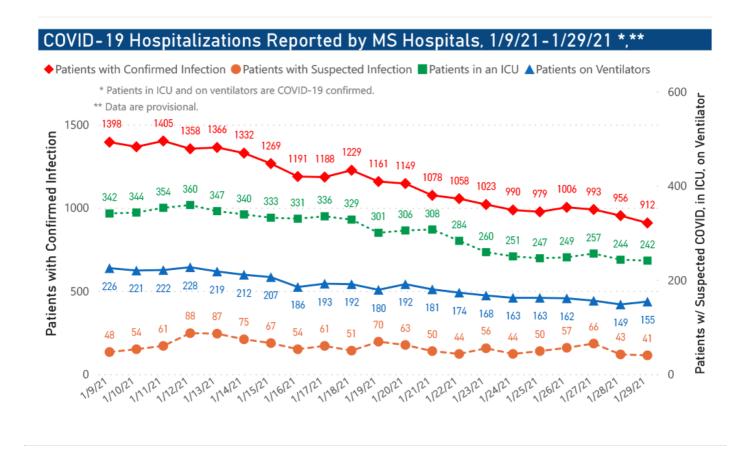

### Hospitalizations and Bed Availability

View interactive hospitalization charts

Hospitalization and ICU Use to Date

Updated weekly

### COVID-19 Hospitalizations Trends, Reported by MS Hospitals as of 1/24/21 \*,\*\*