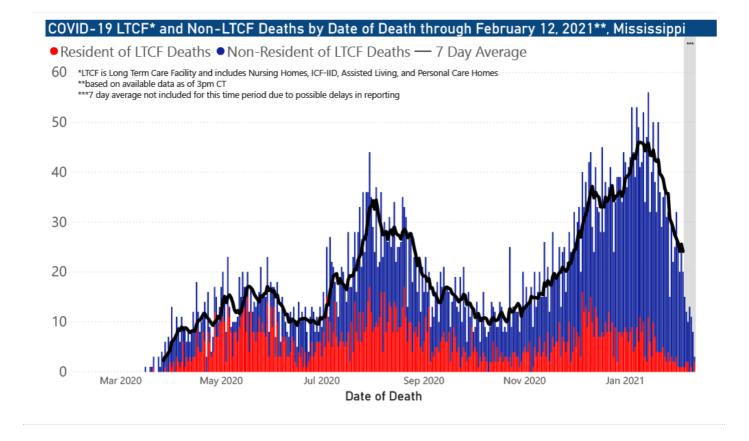

### Daily Statewide Data Charts

Our state case map and other data charts are also available in interactive form.

View interactive epidemiological and surveillance charts

The charts below are based on available data at the time of publication. Charts do **not** include cases where insufficient details of the case are known.