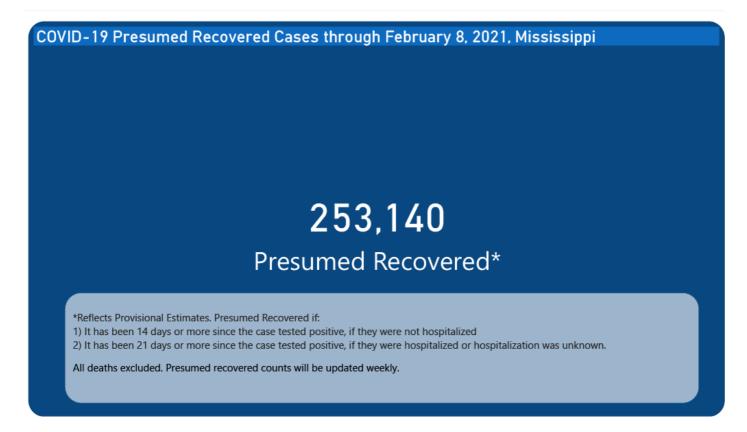

#### Cumulative COVID-19 Cases

Total cases and deaths by county since the start of the pandemic. Also see weekly estimate of recoveries