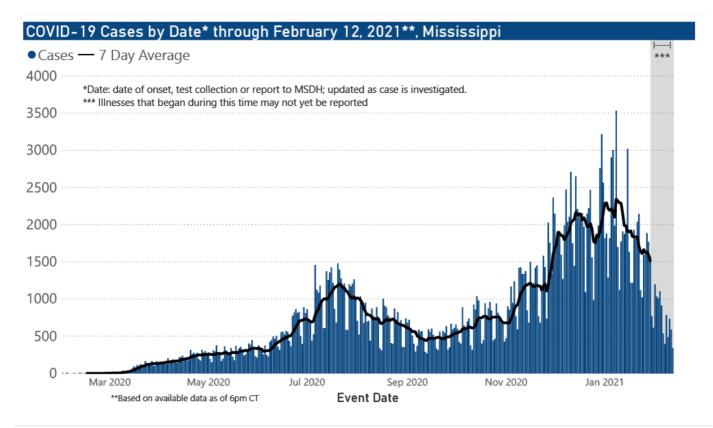

### Daily Statewide Data Charts

Our state case map and other data charts are also available in interactive form.

View interactive epidemiological and surveillance charts

The charts below are based on available data at the time of publication. Charts do **not** include cases where insufficient details of the case are known.

### 544

New COVID-19 positive test results reported to MSDH as of 3 p.m. yesterday.

TOTAL MISSISSIPPI CASES

287,980

Totals by county