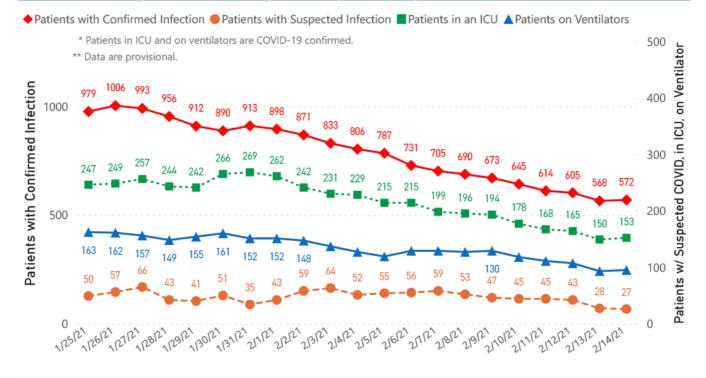

termined by positive PCR tests, which detect the presence of ongoing coronavirus infection.

Probable cases are those who test positive by other testing methods such as antibody or antigen, and have recent symptoms consistent with COVID-19, indicating a recent infection.

Probable deaths are those individuals with a designation of COVID-19 as a cause of death on the death certificate, but where no confirmatory testing was performed.

### Mississippi COVID-19 Data Charts and Maps

Detailed charts of COVID-19 cases, deaths and hospitalizations will resume on Tuesday.

All data reports below are updated as they become available.

### Hospitalizations and Bed Availability

View interactive hospitalization charts

### COVID-19 Hospitalizations Reported by MS Hospitals, 1/25/21-2/14/21 \*,\*\*



# Hospitalization and ICU Use to Date

Updated weekly



### Daily Case Maps

▶ View all interactive maps

#### Recent COVID-19 Activity

The chart below shows counties according to COVID-19 incidence (cases by population) over the last 7 days. Also see weekly county incidence tables



#### Cumulative COVID-19 Cases

Total cases and deaths by county since the start of the pandemic. Also see weekly estimate of recoveries

### Mississippi COVID-19 Cases and Deaths by Race with Ethnicity as of 3 pm CT, February 14, 2021





### Daily Statewide Data Charts

Our state case map and other data charts are also available in interactive form.

View interactive epidemiological and surveillance charts

The charts below are based on available data at the time of publication. Charts do **not** inclu