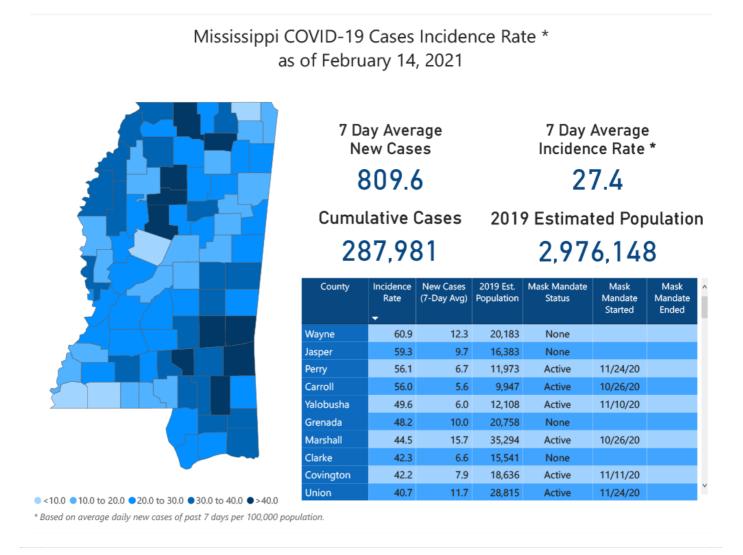

#### Recent COVID-19 Activity

The chart below shows counties according to COVID-19 incidence (cases by population) over the last 7 days. Also see weekly county incidence tables

### COVID-19 in Mississippi

New Cases and Deaths as of February 14

**NEW CASES** 