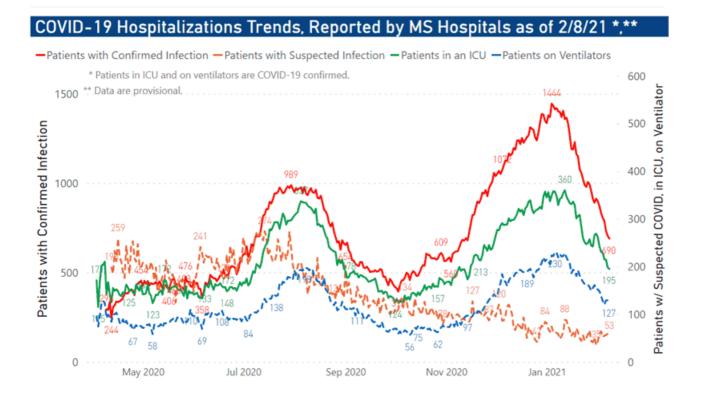

of ongoing coronavirus infection.

Probable cases are those who test positive by other testing methods such as antibody or antigen, and have recent symptoms consistent with COVID-19, indicating a recent infection.

Probable deaths are those individuals with a designation of COVID-19 as a cause of death on the death certificate, but where no confirmatory testing was performed.

### Mississippi COVID-19 Data Charts and Maps

Detailed charts of COVID-19 cases, deaths and hospitalizations will resume on Tuesday.

All data reports below are updated as they become available.

### Hospitalizations and Bed Availability

View interactive hospitalization charts

### COVID-19 Hospitalizations Reported by MS Hospitals, 1/25/21-2/14/21 \*,\*\*



# Hospitalization and ICU Use to Date

Updated weekly



### Daily Case Maps

▶ View all interactive maps

#### Recent COVID-19 Activity

The chart below shows counties according to COVID-19 incidence (cases by population) over the last 7 days. Also see weekly county incidence tables



#### Cumulative COVID-19 Cases

Total cases and deaths by county since the start of the pandemic. Also see weekly estimate of recoveries

### Mississippi COVID-19 Cases and Deaths by Race with Ethnicity as of 3 pm CT, February 14, 2021





### Daily Statewide Data Charts

Our state case map and other data charts are also available in interactive form.

View interactive epidemiological and surveillance charts

The charts below are based on available data at the time of publication. Charts do **not** include cases where insufficient details of the case are known