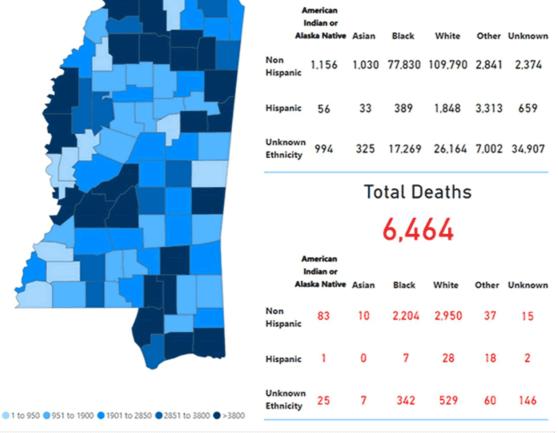

### Mississippi COVID-19 Cases and Deaths by Race with Ethnicity as of 3 pm CT, February 14, 2021

### 2

New COVID-19 related deaths reported to MSDH as of 3 p.m. yesterday.

Both deaths occurred between February 12 and February 13 in the counties below.

County list

TOTAL MISSISSIPPI DEATHS

6,464

Totals by county

#### **Case Classifications**

Mississippi investigates and reports both probable and confirmed cases and deaths according to the CSTE case definition.

|        | Confirmed | Probable | Total   |
|--------|-----------|----------|---------|
| Cases  | 179,882   | 108,098  | 287,980 |
| Deaths | 4,570     | 1,894    | 6,464   |