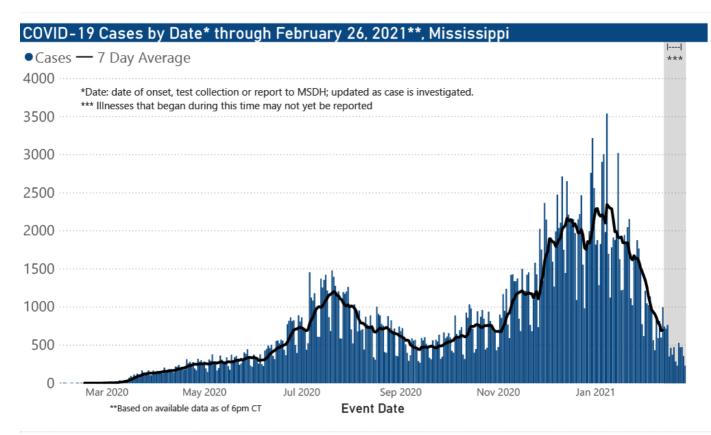

# COVID-19 in Mississippi

New Cases and Deaths as of February 27

**NEW CASES** 

# 704

New COVID-19 positive test results reported to MSDH as of 3 p.m. yesterday.

TOTAL MISSISSIPPI CASES

294,795

Totals by county

## Daily Case Maps

View all interactive maps

The chart below shows counties according to COVID-19 incidence (cases by population) over the last 7 days. Also see weekly county incidence tables

### Cumulative COVID-19 Cases

Total cases and deaths by county since the start of the pandemic. Also see weekly estimate of recoveries