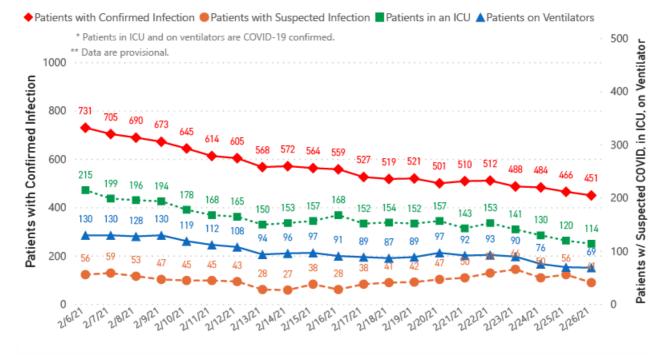

|
| Deaths | 4,672     | 2,009    | 6,681   |

Confirmed cases and deaths are generally determined by positive PCR tests, which detect the presence of ongoing coronavirus infection.

Probable cases are those who test positive by other testing methods such as antibody or antigen, and have recent symptoms consistent with COVID-19, indicating a recent infection.

Probable deaths are those individuals with a designation of COVID-19 as a cause of death on the death certificate, but where no confirmatory testing was performed.

# Mississippi COVID-19 Data Charts and Maps

All data reports below are updated as they become available.

### Hospitalizations and Bed Availability

View interactive hospitalization charts

### COVID-19 Hospitalizations Reported by MS Hospitals, 2/6/21-2/26/21 \*,\*\*



### Hospitalization and ICU Use to Date

### Updated weekly

### COVID-19 Hospitalizations Trends, Reported by MS Hospitals as of 2/21/21 \*,\*\*



## Daily Case Maps

View all interactive maps

The chart below shows counties according to COVID-19 incidence (cases by population) over the last 7 days. Also see weekly county incidence tables



### Cumulative COVID-19 Cases

Total cases and deaths by county since the start of the pandemic. Also see weekly estimate of recoveries

## Mississippi COVID-19 Cases and Deaths by Race with Ethnicity as of 3 pm CT, February 26, 2021

# Mississippi

Total Cases **294,091** 



# Daily Statewide Data Charts

Our state case map and other data charts are also available in interactive form.

View interactive epidemiological and surveillance charts

The