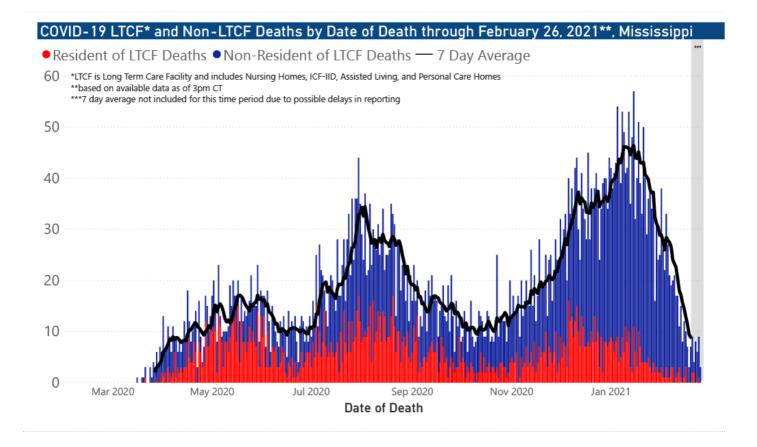

# 12

New COVID-19 related deaths reported to MSDH as of 3 p.m. yesterday.

Nine deaths occurred between February 23 and February 27 in the counties below.

#### County list

Three COVID-19 related deaths occurred between February 4 and February 22, identified from death certificate reports.

County list

TOTAL MISSISSIPPI DEATHS

6,681

### Statewide COVID-19 Data and Reports

- K-12 School Reports Weekly COVID-19 cases, outbreaks and exposure reported by Mississippi schools
- Long-Term Care Facility and Residential Care Facility COVID-19 Reports Data reported directly to MSDH by the facility; cases and deaths in these reports may not yet be included in our totals of lab-reported cases.
- Ongoing Outbreaks in Nursing Homes
  A wide variety of data from the Centers for Medicare and Medicaid (CMS)
- Deaths from COVID-19 and Other Causes PDF Provisional counts by week of deaths from COVID-19, pneumonia/influenza, and heart disease