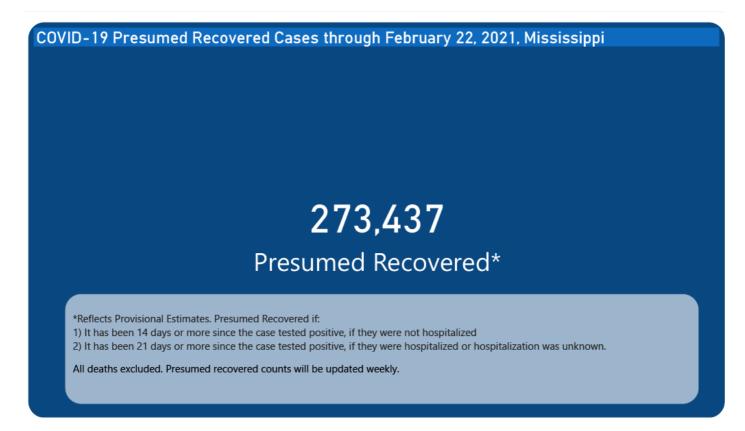

### Current Cases and Statistics County and state data -->

- ▶ Today's update
- State data and reports
- County data
- Charts and maps
- Hospitalizations
- Lab testing
- Recoveries

### Cumulative COVID-19 Cases

Total cases and deaths by county since the start of the pandemic. Also see weekly estimate of recoveries