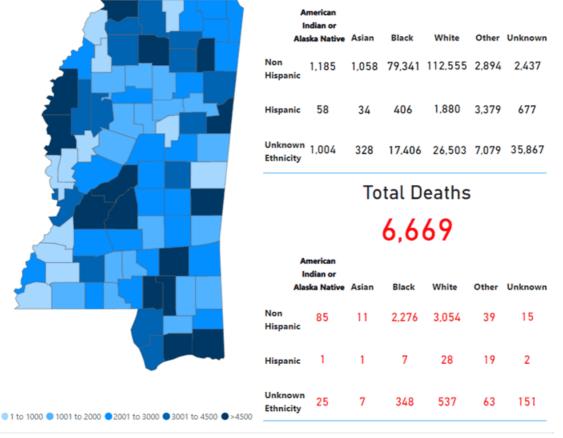

## Mississippi COVID-19 Cases and Deaths by Race with Ethnicity as of 3 pm CT, February 26, 2021

# Mississippi

Total Cases **294,091** 