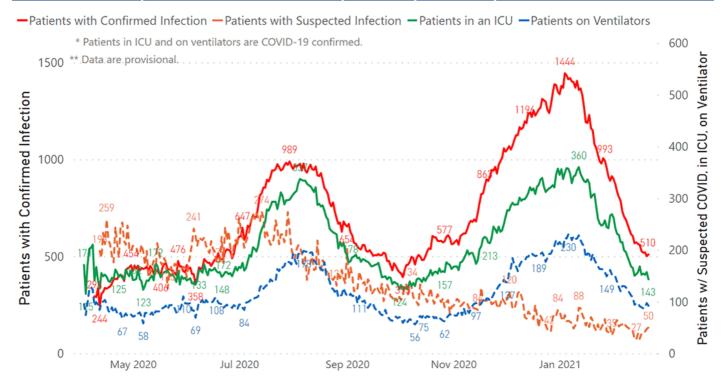

### Hospitalization and ICU Use to Date

### COVID-19 Hospitalizations Trends, Reported by MS Hospitals as of 2/21/21 \*,\*\*