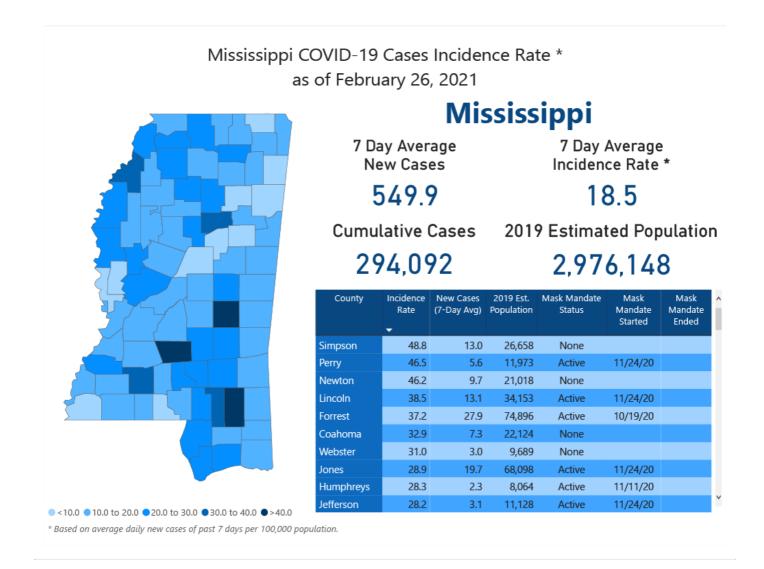

## Daily Case Maps

View all interactive maps

The chart below shows counties according to COVID-19 incidence (cases by population) over the last 7 days. Also see weekly county incidence tables

### High Cases and Incidence

- Map of Mississippi counties by 7-day incidence
- ▶ Table of counties ranked by weekly cases and incidence