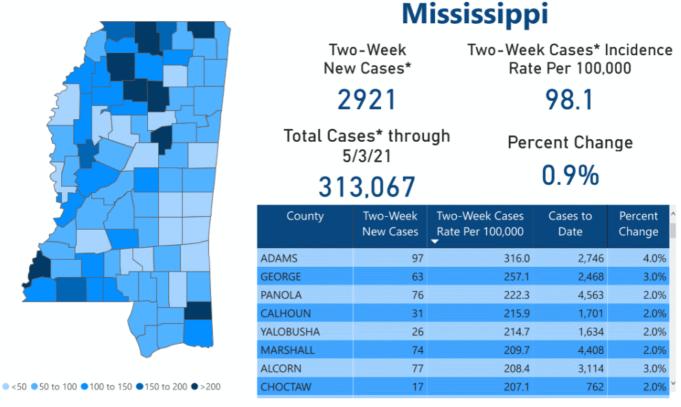

## Updated weekly

The chart below shows counties according to COVID-19 incidence (cases by population) over the last two weeks. Also see weekly county incidence tables

## Mississippi COVID-19 Two-Week Cases\* Incidence Rate\*\* over 4/20/21 - 5/3/21

\* Cases based on Event Date. Event date is date of onset, date of collection, or date of report to MSDH; updated as cases are investigated.

\*\* Rate calculation is based on cumulative cases of past two weeks per 100,000 population.