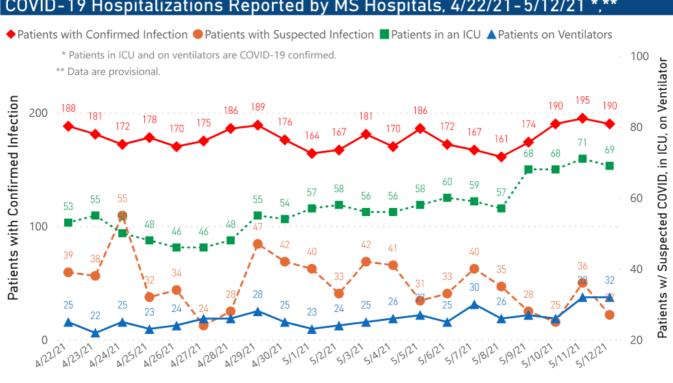

## COVID-19 Hospitalizations Reported by MS Hospitals, 4/22/21-5/12/21

Hospitalization Trend to Date

Updated weekly