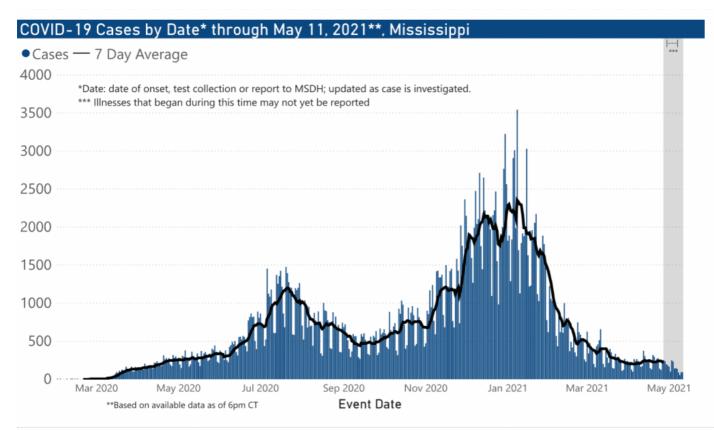

## Daily Statewide Data Charts

Our state case map and other data charts are also available in interactive form.

View interactive epidemiological and surveillance charts

The charts below are based on available data at the time of publication. Charts do **not** include cases where insufficient details of the case are known.

**Note:** Values up to two weeks in the past on the chart of Cases by Date above can change as we update it with new information from disease investigation.