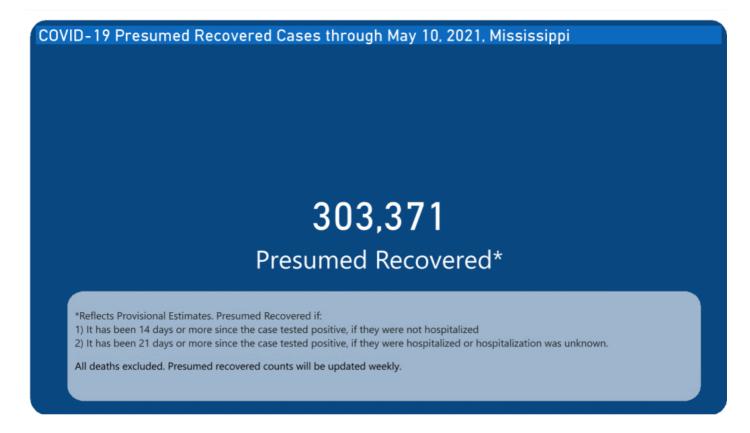

## **Estimated Recoveries**

Presumed COVID-19 cases recovered, estimated weekly (does not include cases still under investigation).