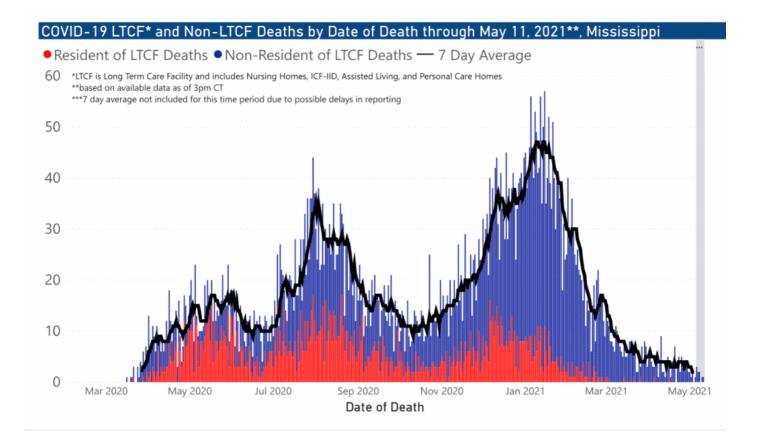

## Weekly Statewide Data Charts

Includes:

• Cases, deaths and hospitalizations, analyzed by age, race/ethnicity, gender and other factors

- MIS-C cases and deaths
- Counties with high COVID-19 cases and incidence
- Syndromic surveillance
- ► All weekly charts