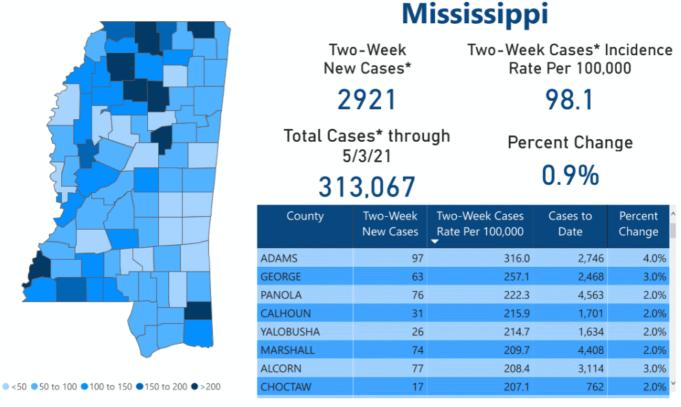

#### Updated weekly

The chart below shows counties according to COVID-19 incidence (cases by population) over the last two weeks. Also see weekly county incidence tables

## Mississippi COVID-19 Two-Week Cases\* Incidence Rate\*\* over 4/20/21 - 5/3/21

\* Cases based on Event Date. Event date is date of onset, date of collection, or date of report to MSDH; updated as cases are investigated.

\*\* Rate calculation is based on cumulative cases of past two weeks per 100,000 population.