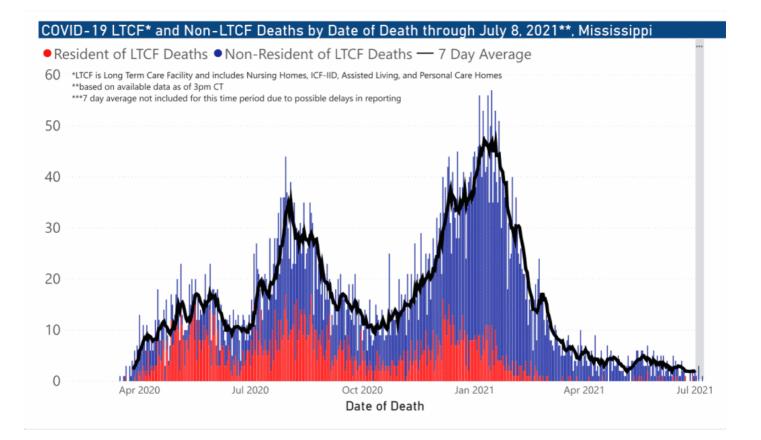

# Daily Statewide Data Charts

Updated Tuesday-Friday. Our state case map and other data charts are also available in interactive form.

View interactive epidemiological and surveillance charts

The charts below are based on available data at the time of publication. Charts do **not** include cases where insufficient details of the case are known.