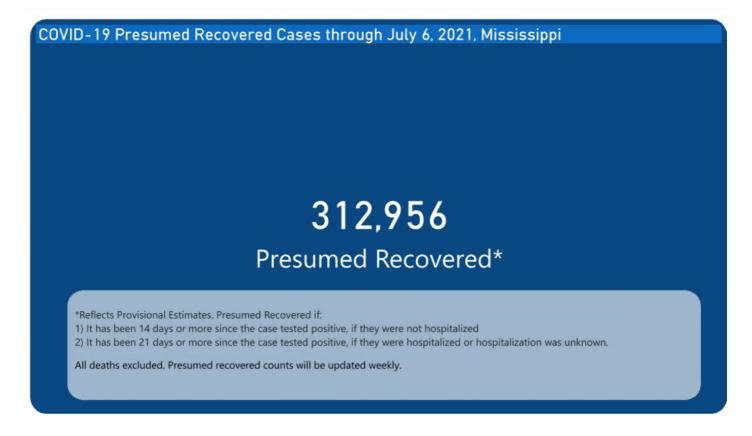

#### **Estimated Recoveries**

Presumed COVID-19 cases recovered, estimated weekly (does not include cases still under investigation).