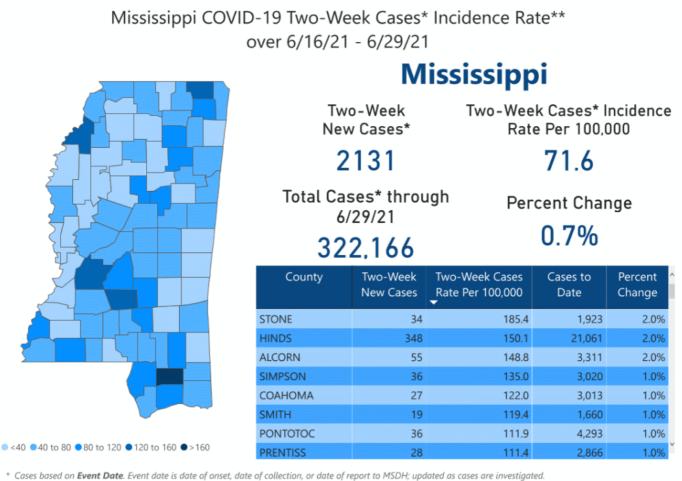

#### Recent COVID-19 Activity

#### Updated weekly

The chart below shows counties according to COVID-19 incidence (cases by population) over the last two weeks. Also see weekly county incidence tables

\* Cases based on **Event Date**. Event date is date of onset, date of collection, or date of report to MSDH; updated as cases are i

\*\* Rate calculation is based on cumulative cases of past two weeks per 100,000 population.