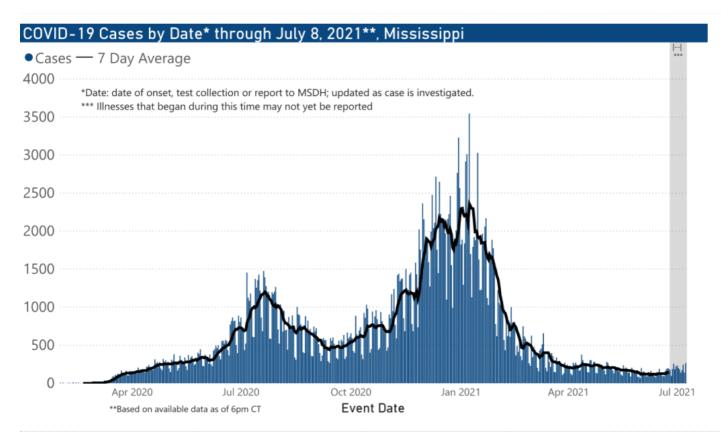

# Daily Statewide Data Charts

Updated Tuesday-Friday. Our state case map and other data charts are also available in interactive form.

View interactive epidemiological and surveillance charts

The charts below are based on available data at the time of publication. Charts do **not** include cases where insufficient details of the case are known.

**Note:** Values up to two weeks in the past on the chart of Cases by Date above can change as we update it with new information from disease investigation.