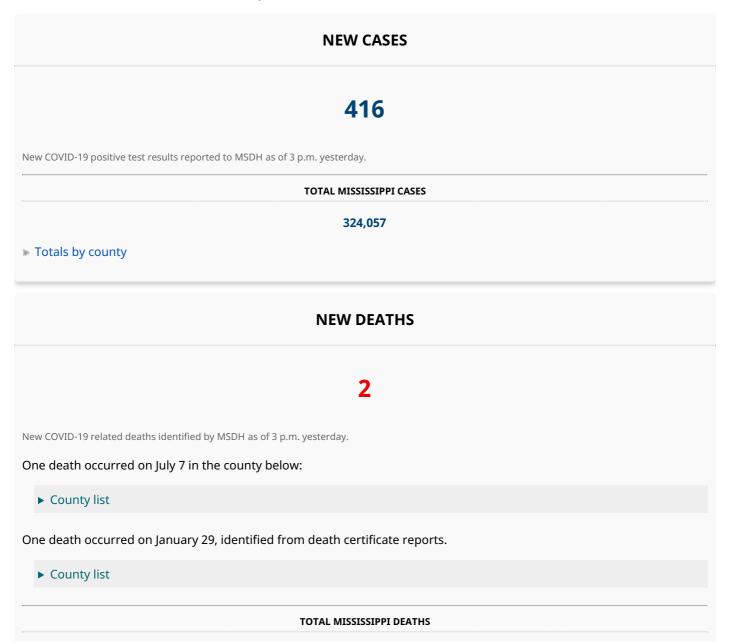

# Hospitalizations and Bed Availability

View interactive hospitalization charts

# COVID-19 Hospitalizations Reported by MS Hospitals, 6/18/21-7/8/21 \*,\*\*

#### Hospitalization Trend to Date

Updated weekly