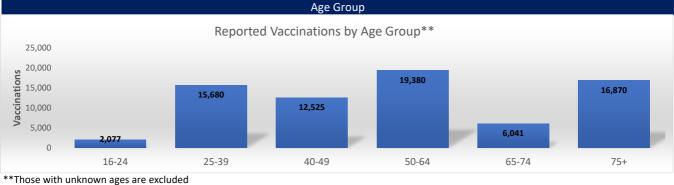

## Mississippi State Department of Health COVID-19 Vaccination Reporting Updated January 13, 2021

Vaccine providers administering COVID-19 vaccine are required to report the doses administered to the Mississippi Immunization Information Exchange (MIIX), the statewide immunization registry, within 24 hours after administration