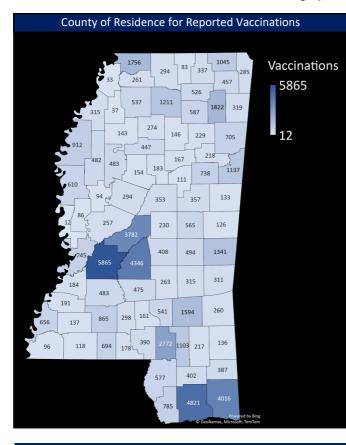

## Mississippi State Department of Health COVID-19 Vaccination Reporting Updated January 13, 2021

Vaccine providers administering COVID-19 vaccine are required to report the doses administered to the Mississippi Immunization Information Exchange (MIIX), the statewide immunization registry, within 24 hours after administration