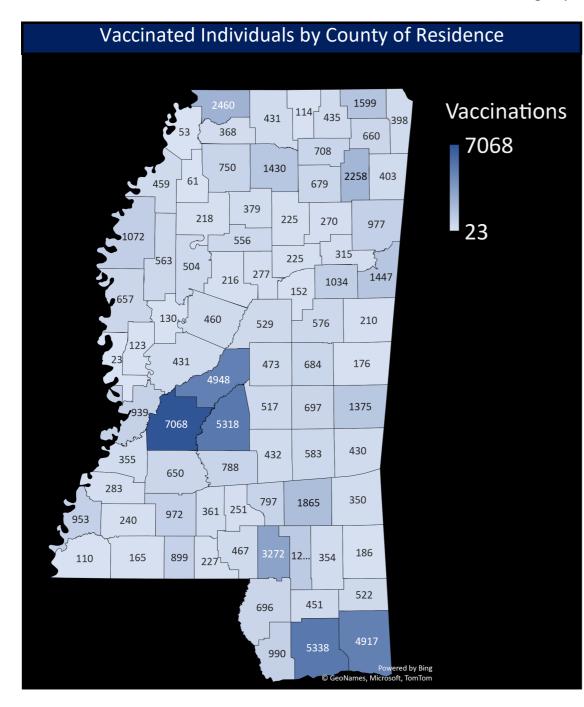

## Mississippi State Department of Health COVID-19 Vaccination Reporting Updated January 15, 2021

Vaccine providers administering COVID-19 vaccine are required to report the doses administered to the Mississippi Immunization Information Exchange (MIIX), the statewide immunization registry, within 24 hours after administration