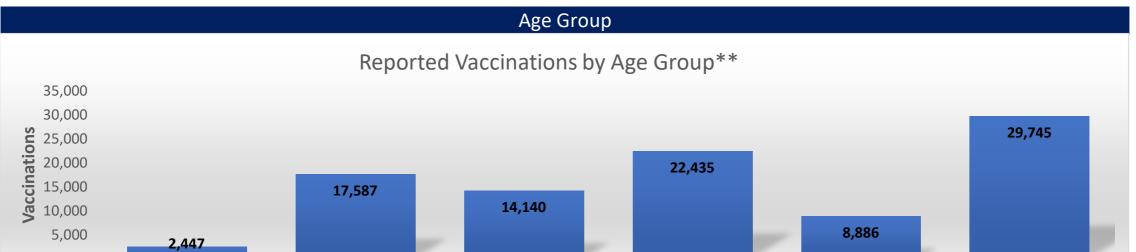

\*\*Those with unknown ages are excluded

| Week                             |             |             |           |         |           |  |
|----------------------------------|-------------|-------------|-----------|---------|-----------|--|
| Reported Vaccinations by Week*** |             |             |           |         |           |  |
| 40,000                           |             |             |           |         |           |  |
| <b>2</b> 30,000                  |             |             |           | 32,578  | 38,043    |  |
| 30,000<br>20,000<br>10,000       |             |             |           |         |           |  |
| 10.000                           |             |             |           |         |           |  |
|                                  | 4,356       | 9,365       | 10,217    |         |           |  |
| 0                                | 12/13-12/19 | 12/20-12/26 | 12/27-1/2 | 1/3-1/9 | 1/10-1/16 |  |