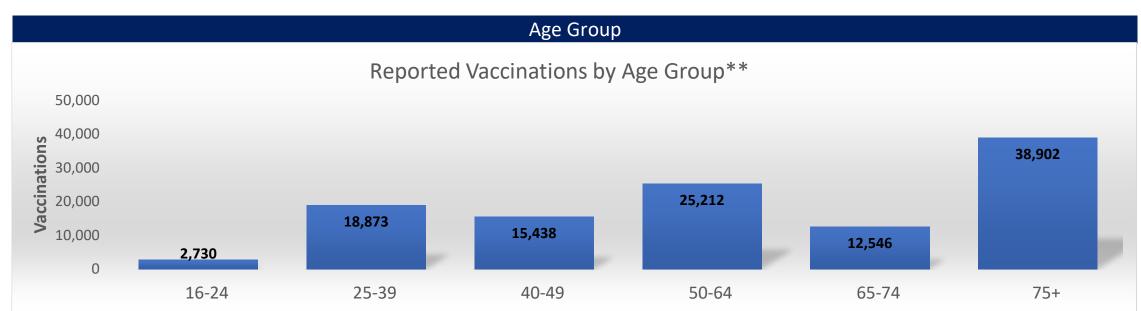

<sup>\*\*</sup>Those with unknown ages are excluded

<sup>\*\*\*</sup>Those with unknown week of vaccine administration are excluded