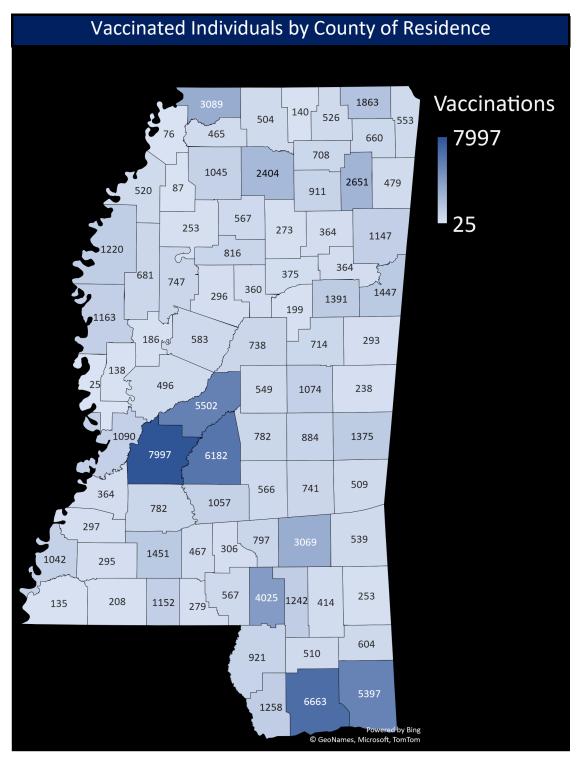

## Mississippi State Department of Health COVID-19 Vaccination Reporting Updated January 18, 2021

Vaccine providers administering COVID-19 vaccine are required to report the doses administered to the Mississippi Immunization Information Exchange (MIIX), the statewide immunization registry, within 24 hours after administration



| Total Reported Vaccinations              |         |  |
|------------------------------------------|---------|--|
| People Initiating Vaccination (1st Dose) | 105,228 |  |
| People Fully Vaccinated (2nd Dose)       | 9,719   |  |
| Total Doses Administered                 | 114,947 |  |

| Vaccine Doses Distributed       |         |  |
|---------------------------------|---------|--|
| Federal Pharmacy Partnership    | 101,400 |  |
| Mississippi Enrolled Providers* | 271,425 |  |
| Total                           | 372,825 |  |

<sup>\*</sup>includes hospitals, private clinics, and MSDH drive through clinics

| Race*            |              |                   |  |
|------------------|--------------|-------------------|--|
| Race             | Vaccinations | % of Vaccinations |  |
|