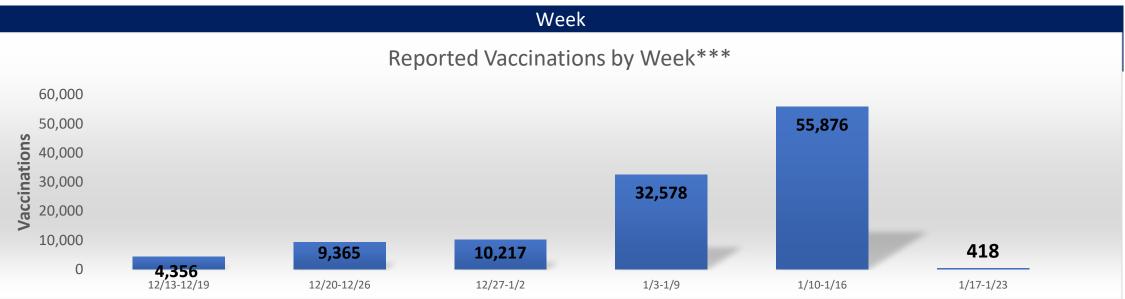

<sup>\*\*</sup>Those with unknown ages are excluded

<sup>\*\*\*</sup>Those with unknown week of vaccine administration are excluded