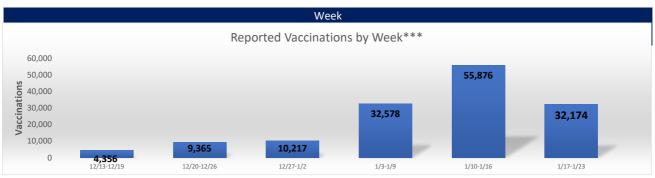

<sup>\*\*</sup>Those with unknown ages are excluded

<sup>\*\*\*</sup>Those with unknown week of vaccine administration are excluded