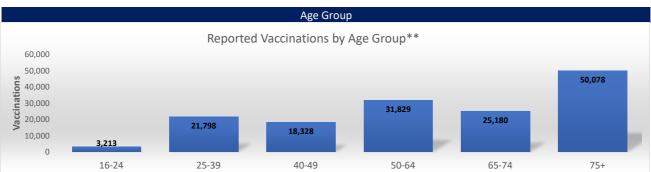

<sup>\*\*</sup>Those with unknown ages are excluded

<sup>\*\*\*</sup>Those with unknown week of vaccine administration are excluded