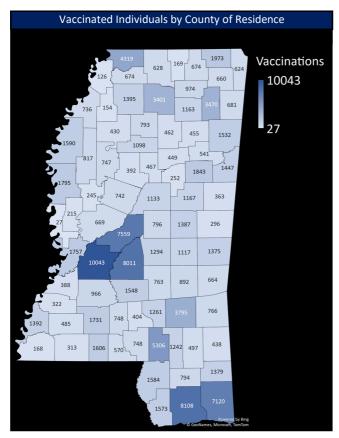

## Mississippi State Department of Health COVID-19 Vaccination Reporting Updated January 21, 2021

Vaccine providers administering COVID-19 vaccine are required to report the doses administered to the Mississippi Immunization Information Exchange (MIIX), the statewide immunization registry, within 24 hours after administration



| Total Reported Vaccinations              |         |
|------------------------------------------|---------|
| People Initiating Vaccination (1st Dose) | 138,780 |
| People Fully Vaccinated (2nd Dose)       | 13,595  |
| Total Doses Administered                 | 152,374 |

| Vaccine Doses Distributed       |         |  |
|---------------------------------|---------|--|
| Federal Pharmacy Partnership    | 101,400 |  |
| Mississippi Enrolled Providers* | 290,825 |  |
| Total                           | 392,225 |  |

<sup>\*</sup>includes hospitals, private clinics, and MSDH drive through clinics

| Race*            |              |                   |
|------------------|--------------|-------------------|
| Race             | Vaccinations | % of Vaccinations |
| White            | 82,29