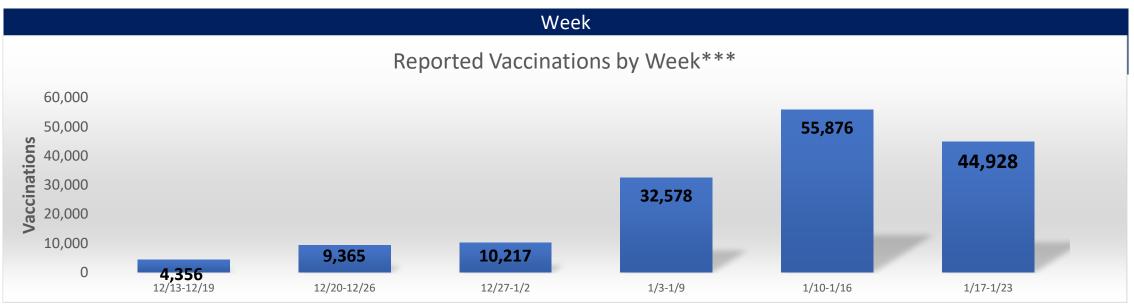

## Age Group Reported Vaccinations by Age Group\*\* 60,000 50,000 40,000

\*\*Those with unknown ages are excluded

\*\*\*Those with unknown week of vaccine administration are excluded