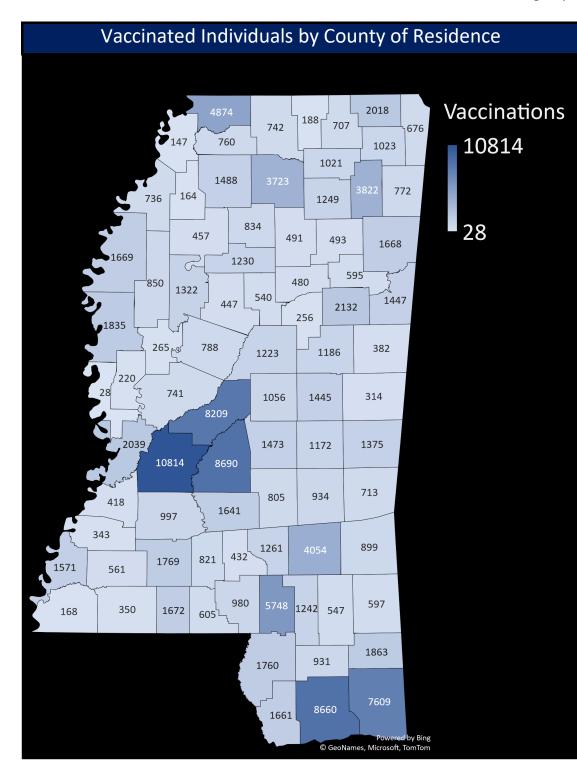

## Mississippi State Department of Health COVID-19 Vaccination Reporting Updated January 22, 2021

Vaccine providers administering COVID-19 vaccine are required to report the doses administered to the Mississippi Immunization Information Exchange (MIIX), the statewide immunization registry, within 24 hours after administration