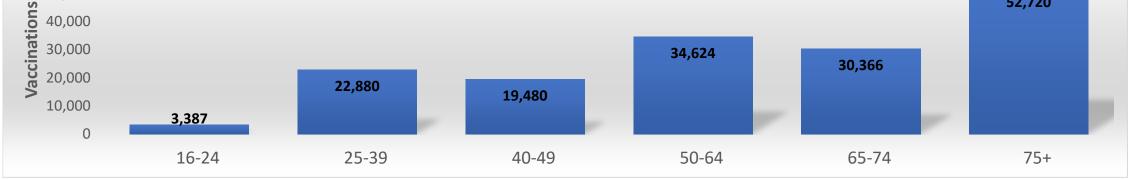

## Age Group Reported Vaccinations by Age Group\*\* 60,000 50,000 40,000

\*\*Those with unknown ages are excluded

\*\*\*Those with unknown week of vaccine administration are excluded