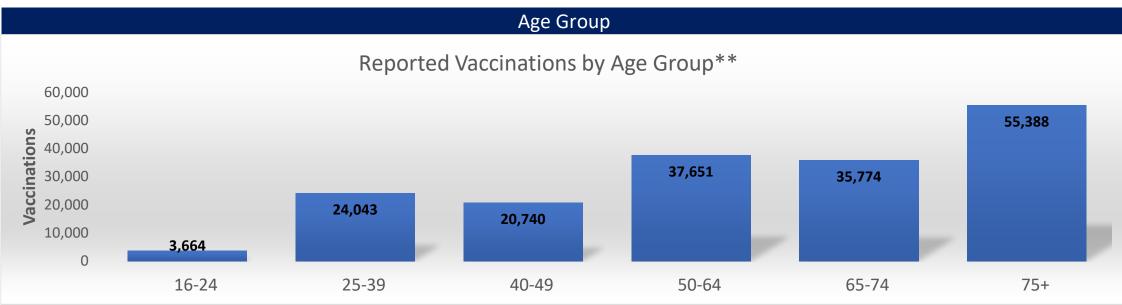

\*\*Those with unknown ages are excluded

\*\*\*Those with unknown week of vaccine administration are excluded