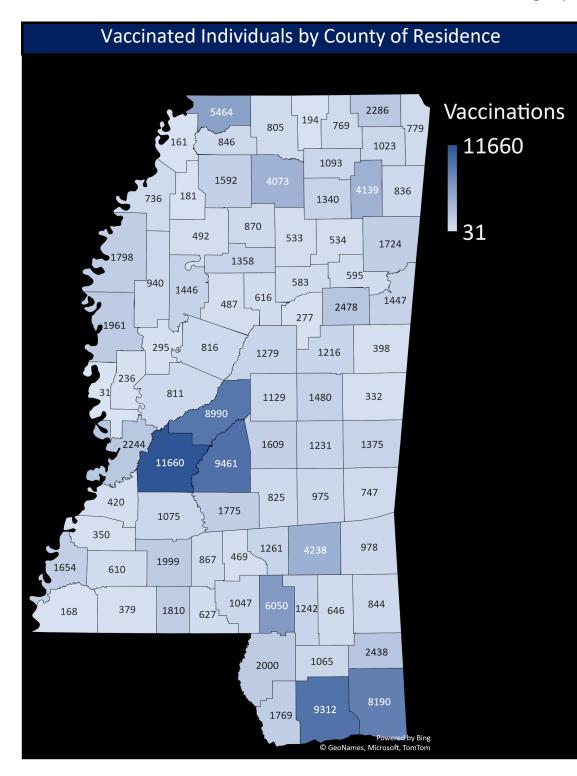

## Mississippi State Department of Health COVID-19 Vaccination Reporting Updated January 23, 2021

Vaccine providers administering COVID-19 vaccine are required to report the doses administered to the Mississippi Immunization Information Exchange (MIIX), the statewide immunization registry, within 24 hours after administration