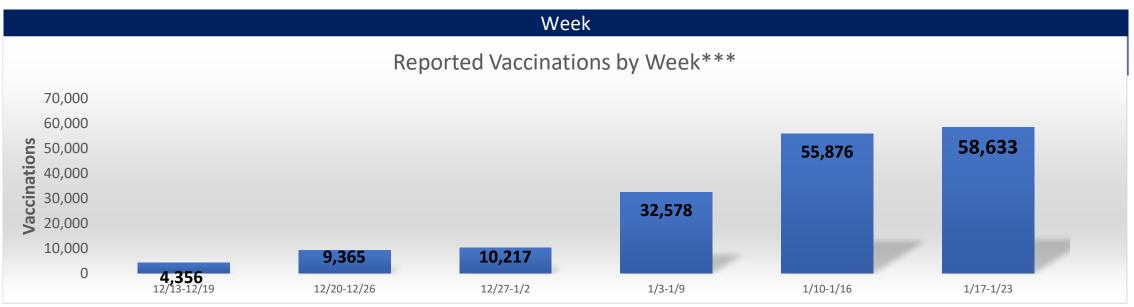

\*\*Those with unknown ages are excluded

\*\*\*Those with unknown week of vaccine administration are excluded