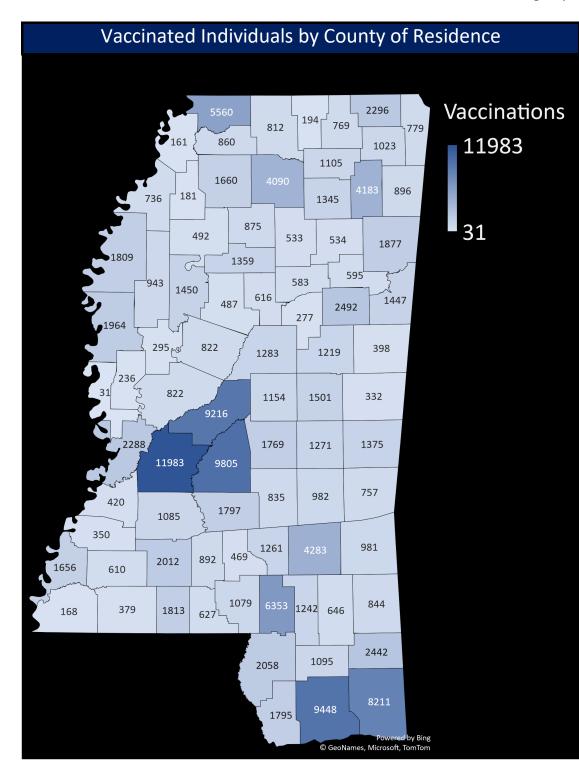

## Mississippi State Department of Health COVID-19 Vaccination Reporting Updated January 25, 2021

Vaccine providers administering COVID-19 vaccine are required to report the doses administered to the Mississippi Immunization Information Exchange (MIIX), the statewide immunization registry, within 24 hours after administration



| Total Reported Vaccinations              |         |  |
|------------------------------------------|---------|--|
| People Initiating Vaccination (1st Dose) | 167,856 |  |
| People Fully Vaccinated (2nd Dose)       | 16,542  |  |
| Total Doses Administered                 | 184,398 |  |
|                                          |         |  |

| Vaccine Doses Distributed       |         |  |
|---------------------------------|---------|--|
| Federal Pharmacy Partnership    | 107,250 |  |
| Mississippi Enrolled Providers* | 342,050 |  |
| Total                           | 449,300 |  |

\*includes hospitals, private clinics, and MSDH drive through clinics

| Race*            |              |                   |
|------------------|--------------|-------------------|
| Race             |