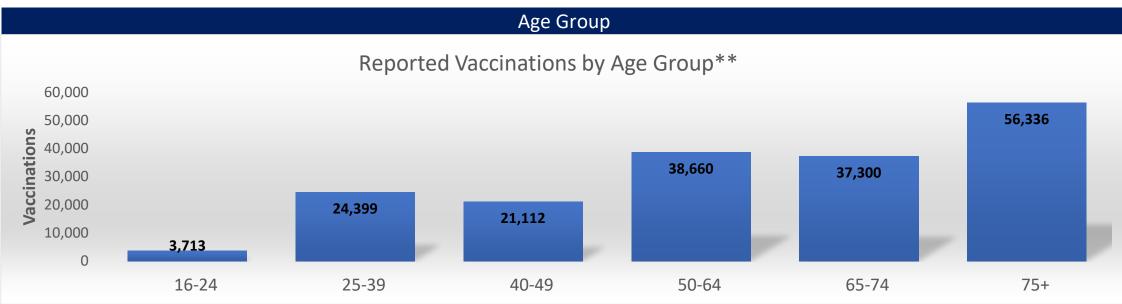

\*\*Those with unknown ages are excluded

\*\*\*Those with unknown week of vaccine administration are excluded