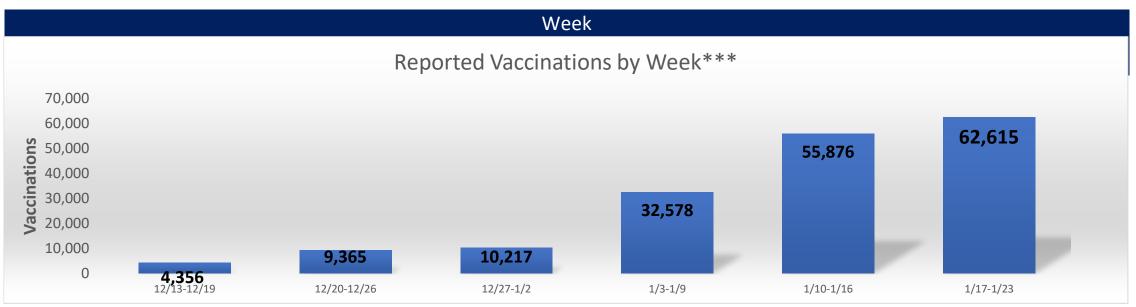

\*\*Those with unknown ages are excluded

\*\*\*Those with unknown week of vaccine administration are excluded