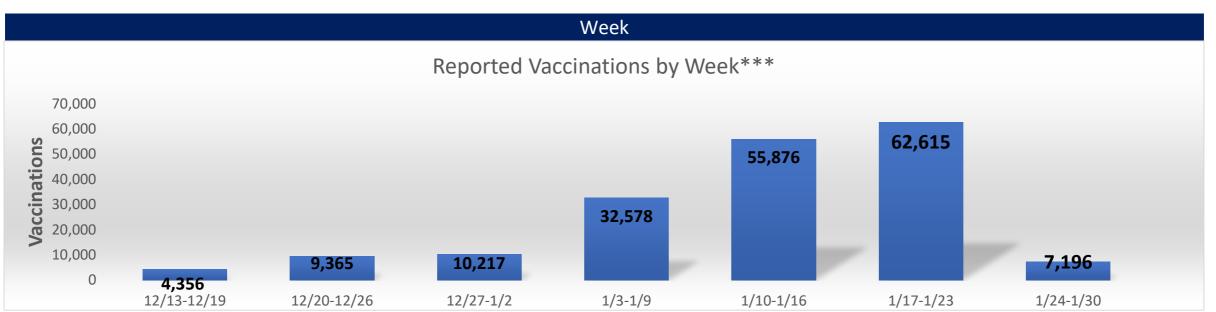

<sup>\*\*</sup>Those with unknown ages are excluded

<sup>\*\*\*</sup>Those with unknown week of vaccine administration are excluded