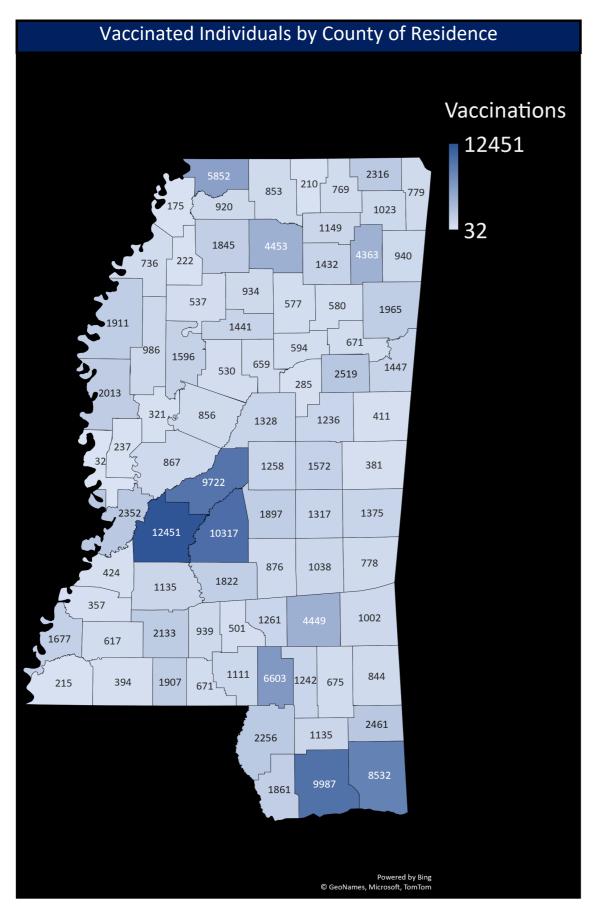

| Total Reported Vaccinations                     |         |  |
|-------------------------------------------------|---------|--|
| Mississipians Initiating Vaccination (1st Dose) | 175,417 |  |
| Mississippians Fully Vaccinated (2nd Dose)      | 18,012  |  |
| Total Doses Administered to Mississippians      | 193,429 |  |