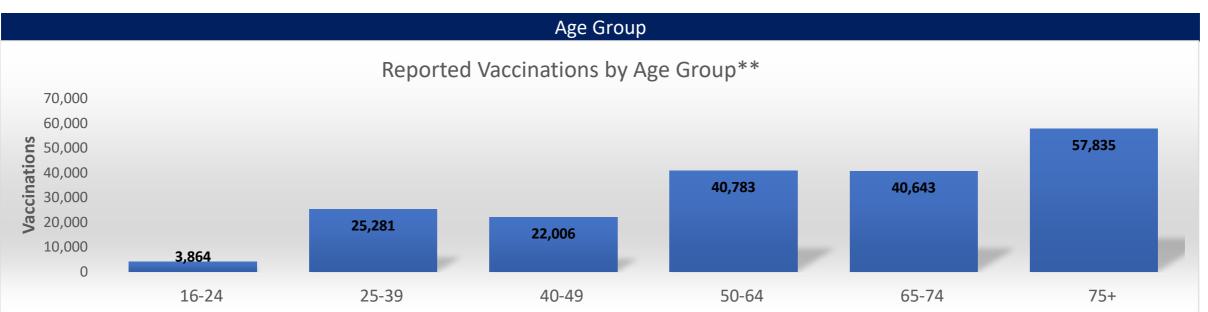

<sup>\*\*</sup>Those with unknown ages are excluded

<sup>\*\*\*</sup>Those with unknown week of vaccine administration are excluded