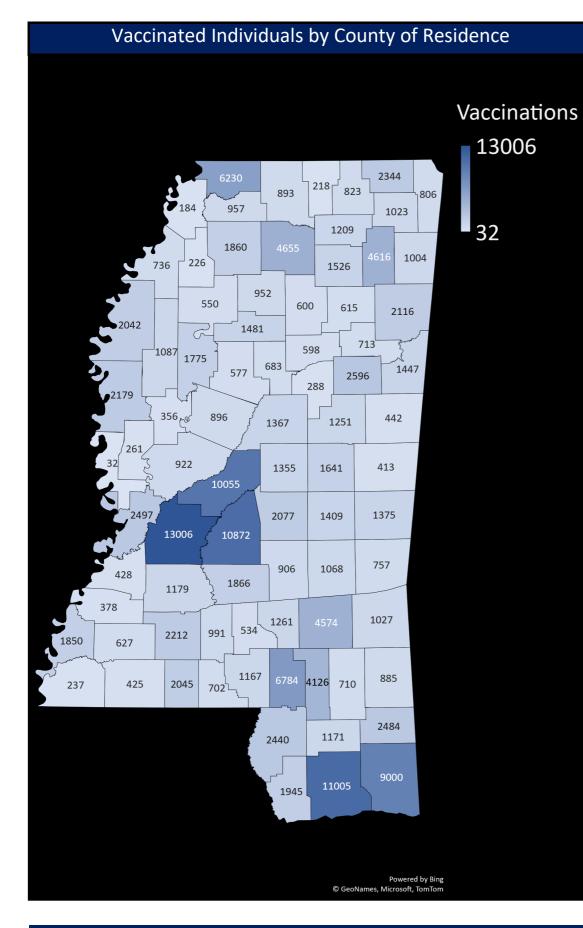

## Mississippi State Department of Health COVID-19 Vaccination Reporting Updated January 27, 2021

Vaccine providers administering COVID-19 vaccine are required to report the doses administered to the Mississippi Immunization Information Exchange (MIIX), the statewide immunization registry, within 24 hours after administration