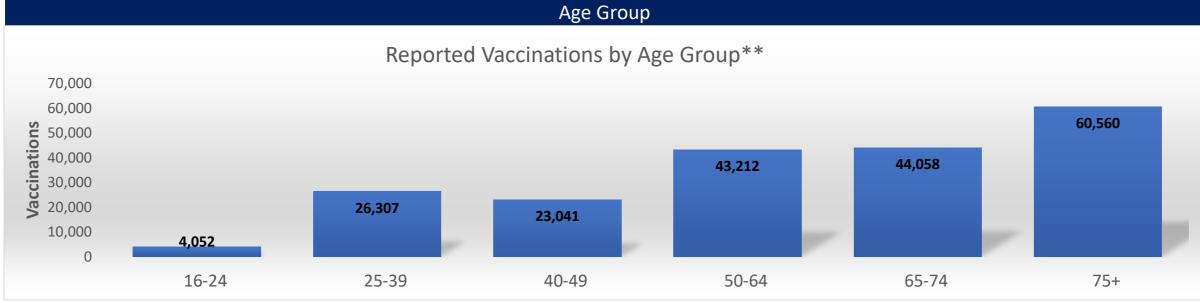

\*\*Those with unknown ages are excluded

\*\*\*Those with unknown week of vaccine administration are excluded