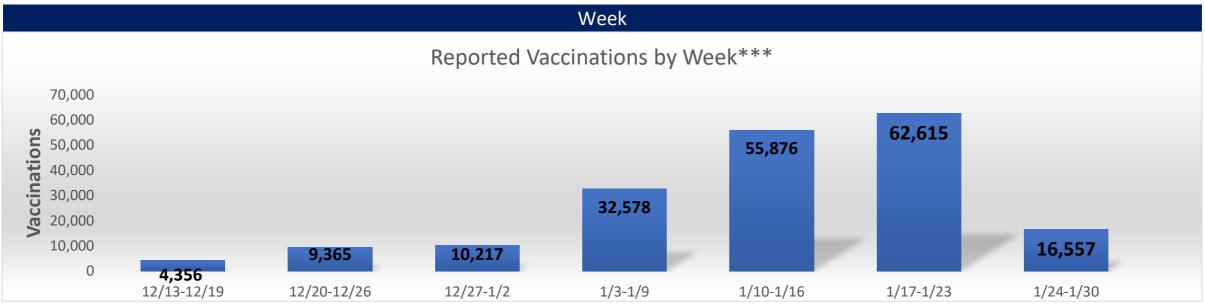

\*\*Those with unknown ages are excluded

\*\*\*Those with unknown week of vaccine administration are excluded