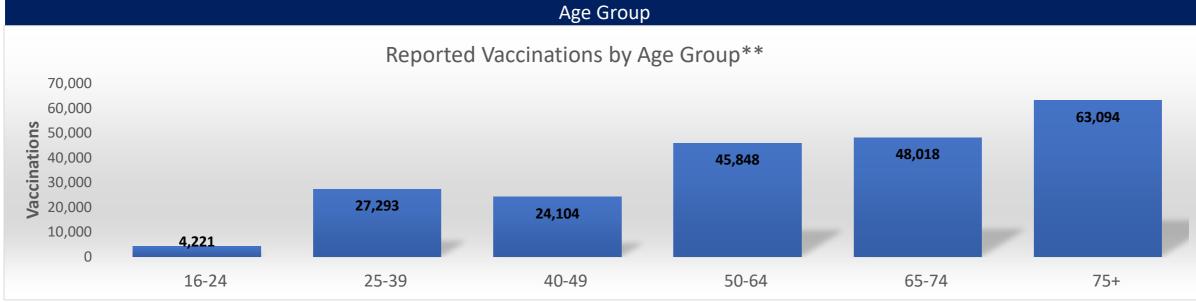

\*\*Those with unknown ages are excluded

\*\*\*Those with unknown week of vaccine administration are excluded