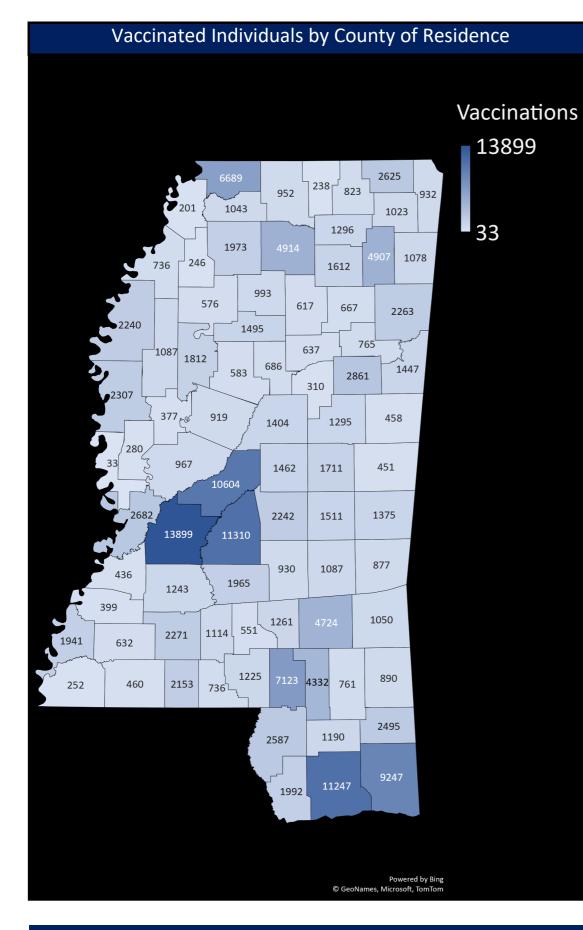

| Total Reported Vaccinations |  |  |  |
|-----------------------------|--|--|--|
| 194,597                     |  |  |  |
| 21,941                      |  |  |  |
| 216,538                     |  |  |  |
|                             |  |  |  |