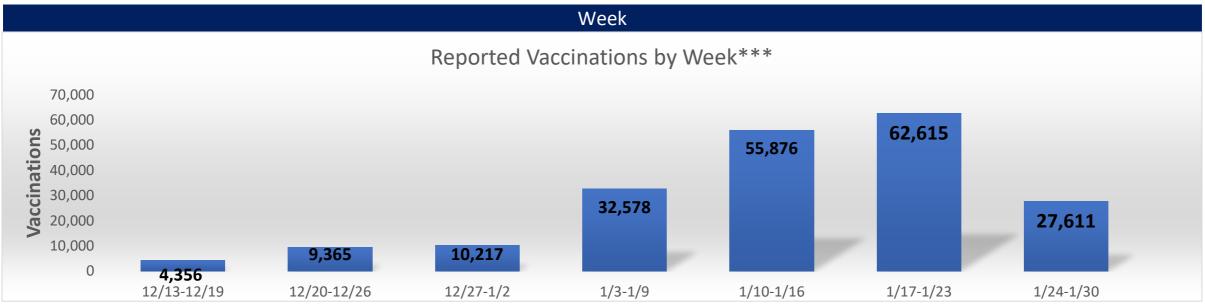

\*\*Those with unknown ages are excluded

\*\*\*Those with unknown week of vaccine administration are excluded