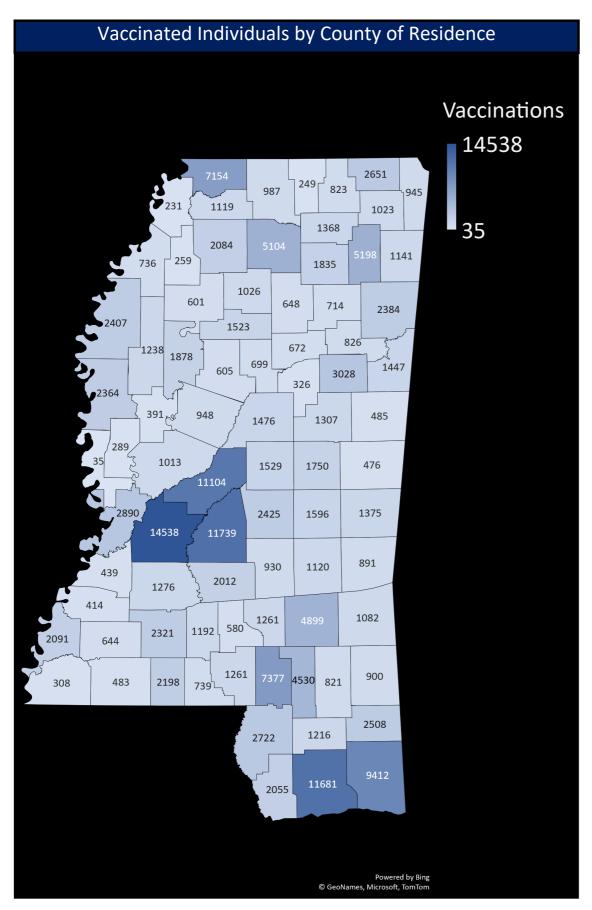

## Mississippi State Department of Health COVID-19 Vaccination Reporting Updated January 29, 2021

Vaccine providers administering COVID-19 vaccine are required to report the doses administered to the Mississippi Immunization Information Exchange (MIIX), the statewide immunization registry, within 24 hours after administration

| Total Reported Vaccinations                     |         |  |
|-------------------------------------------------|---------|--|
| Mississipians Initiating Vaccination (1st Dose) | 202,722 |  |
| Mississippians Fully Vaccinated (2nd Dose)      | 23,437  |  |
| Total Doses Administered to Mississippians      | 226,209 |  |