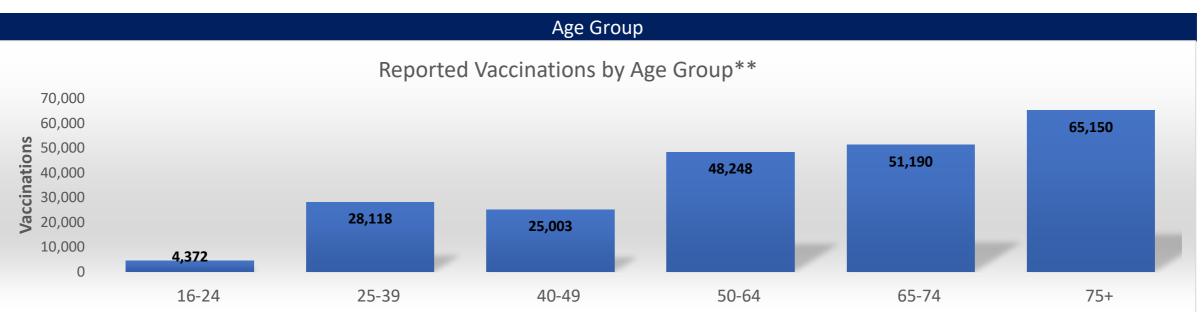

<sup>\*\*</sup>Those with unknown ages are excluded

<sup>\*\*\*</sup>Those with unknown week of vaccine administration are excluded