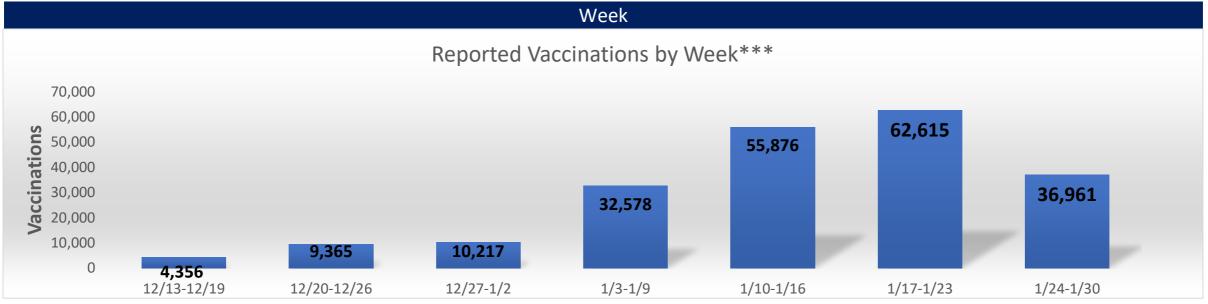

<sup>\*\*</sup>Those with unknown ages are excluded

<sup>\*\*\*</sup>Those with unknown week of vaccine administration are excluded