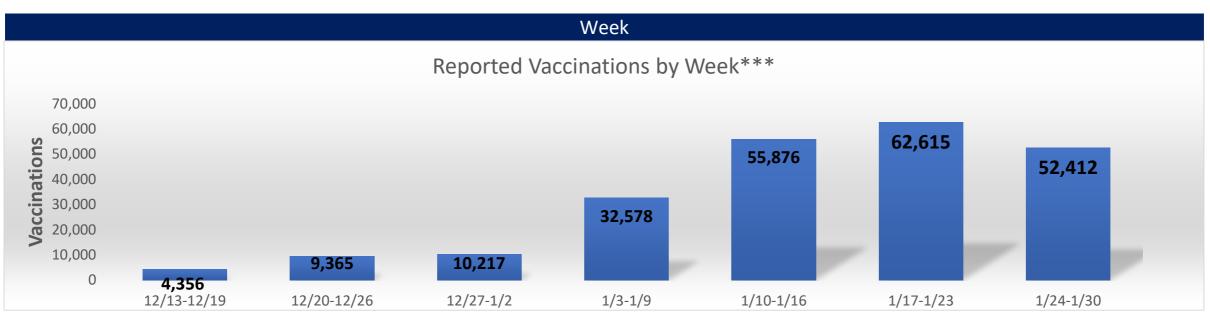

<sup>\*\*</sup>Those with unknown ages are excluded

<sup>\*\*\*</sup>Those with unknown week of vaccine administration are excluded