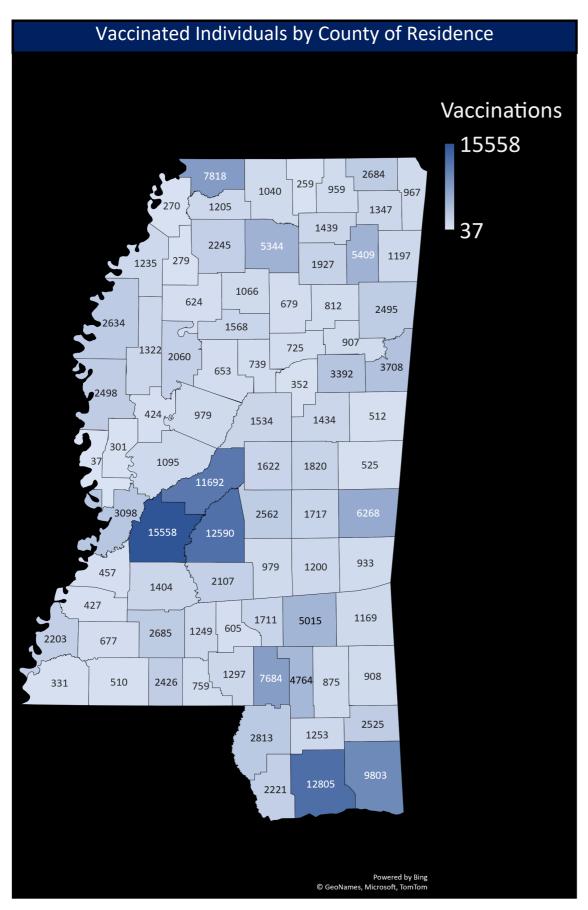

## Mississippi State Department of Health COVID-19 Vaccination Reporting Updated January 30, 2021

Vaccine providers administering COVID-19 vaccine are required to report the doses administered to the Mississippi Immunization Information Exchange (MIIX), the statewide immunization registry, within 24 hours after administration