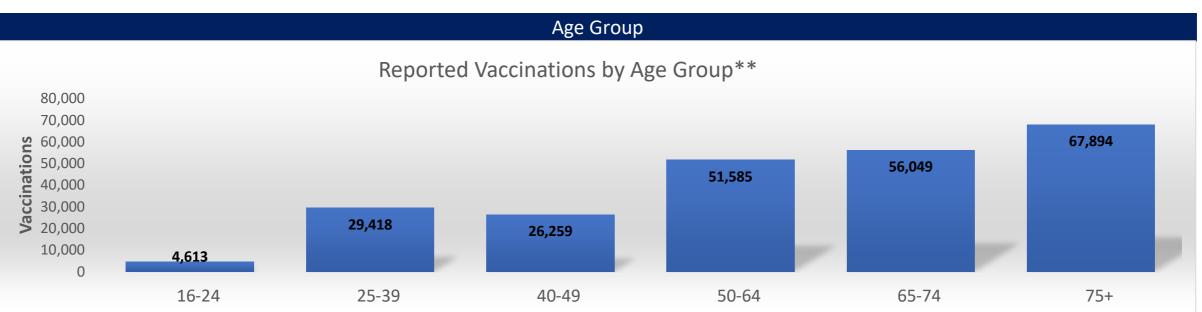

<sup>\*\*</sup>Those with unknown ages are excluded

<sup>\*\*\*</sup>Those with unknown week of vaccine administration are excluded