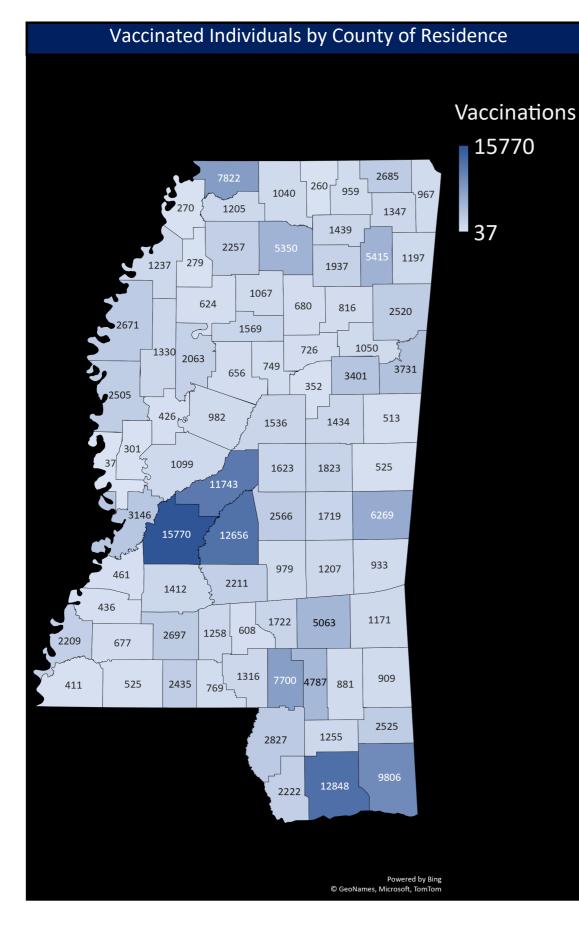

## Mississippi State Department of Health COVID-19 Vaccination Reporting Updated January 31, 2021

Vaccine providers administering COVID-19 vaccine are required to report the doses administered to the Mississippi Immunization Information Exchange (MIIX), the statewide immunization registry, within 24 hours after administration

| Total Reported Vaccinations                     |         |  |  |
|-------------------------------------------------|---------|--|--|
| Mississipians Initiating Vaccination (1st Dose) | 216,840 |  |  |
| Mississippians Fully Vaccinated (2nd Dose)      | 26,095  |  |  |
| Total Doses Administered to Mississippians      | 242,935 |  |  |