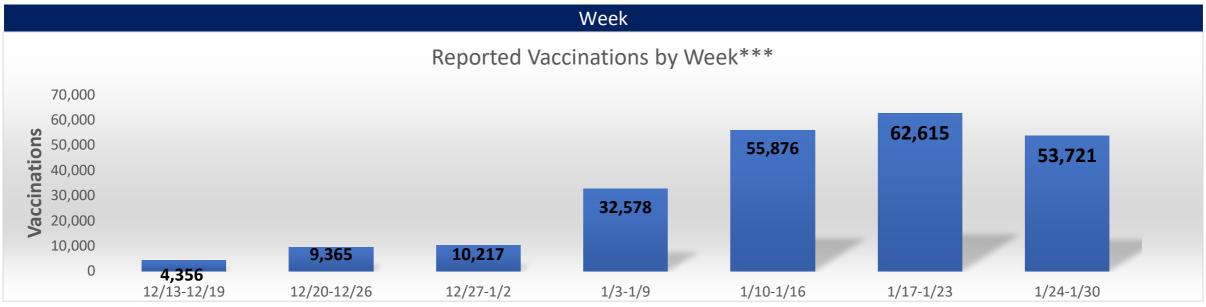

\*\*Those with unknown ages are excluded

\*\*\*Those with unknown week of vaccine administration are excluded