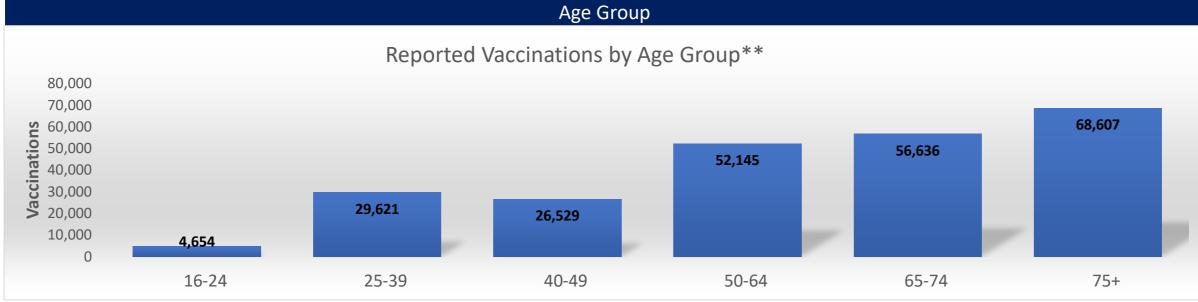

\*\*Those with unknown ages are excluded

\*\*\*Those with unknown week of vaccine administration are excluded