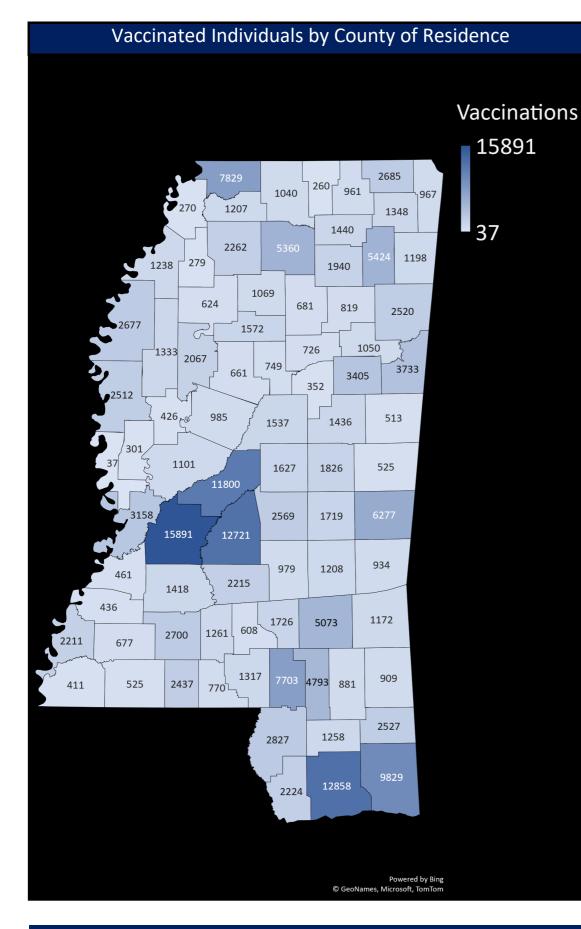

## Mississippi State Department of Health COVID-19 Vaccination Reporting Updated February 1, 2021

Vaccine providers administering COVID-19 vaccine are required to report the doses administered to the Mississippi Immunization Information Exchange (MIIX), the statewide immunization registry, within 24 hours after administration