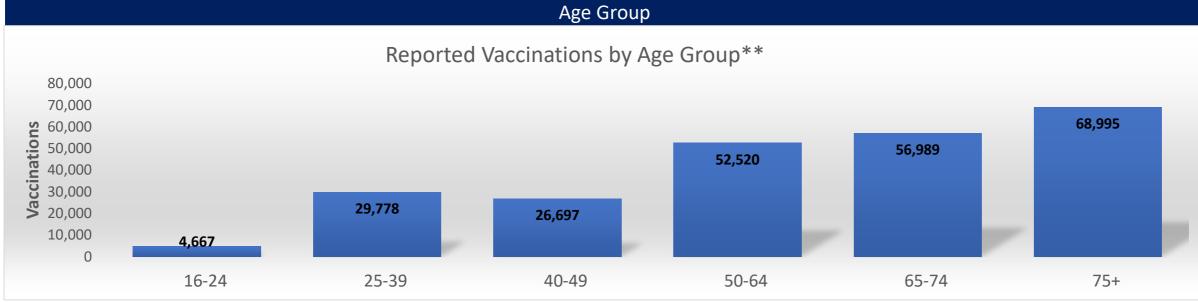

\*\*Those with unknown ages are excluded

\*\*\*Those with unknown week of vaccine administration are excluded