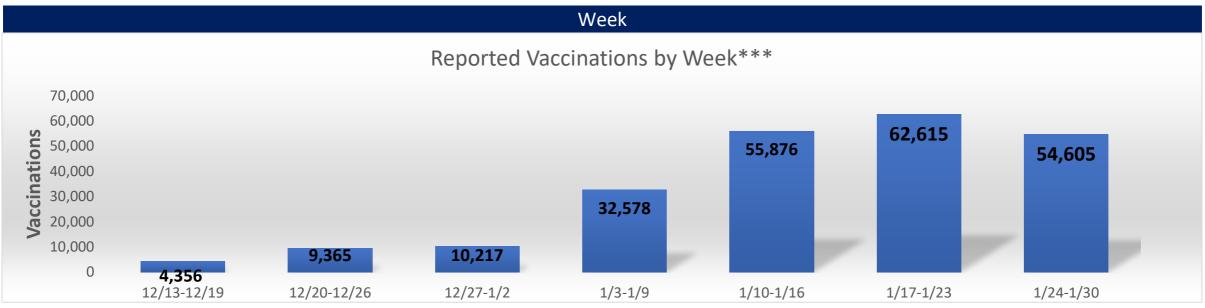

\*\*Those with unknown ages are excluded

\*\*\*Those with unknown week of vaccine administration are excluded