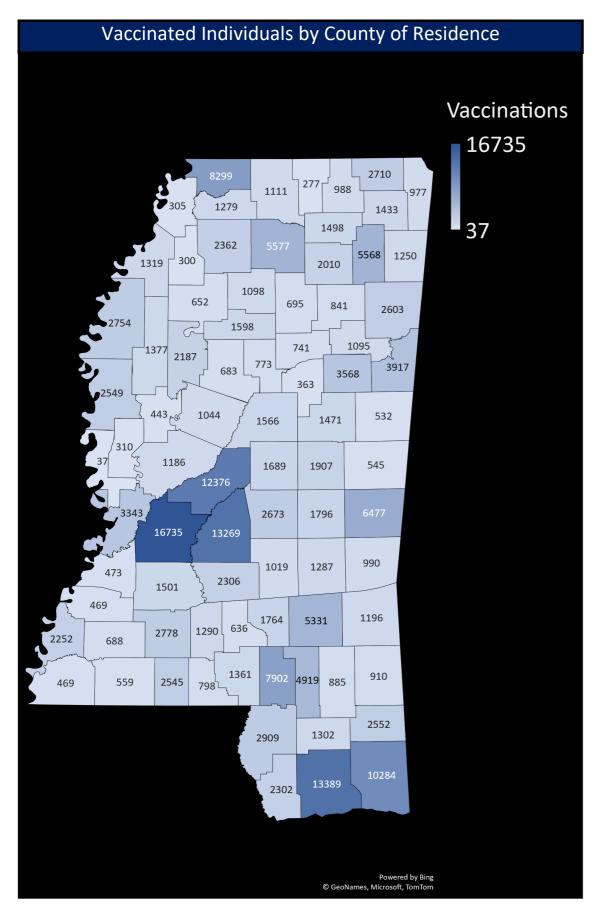

## Mississippi State Department of Health COVID-19 Vaccination Reporting Updated February 2, 2021

Vaccine providers administering COVID-19 vaccine are required to report the doses administered to the Mississippi Immunization Information Exchange (MIIX), the statewide immunization registry, within 24 hours after administration