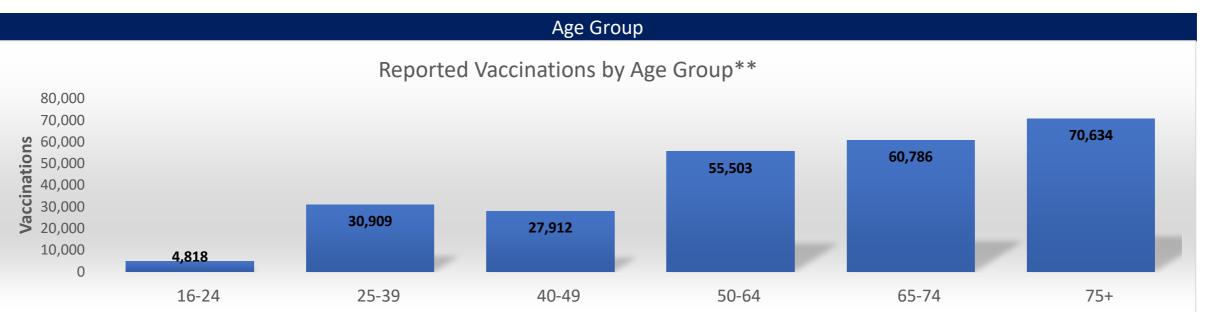

\*\*Those with unknown ages are excluded

<sup>\*\*\*</sup>Those with unknown week of vaccine administration are excluded