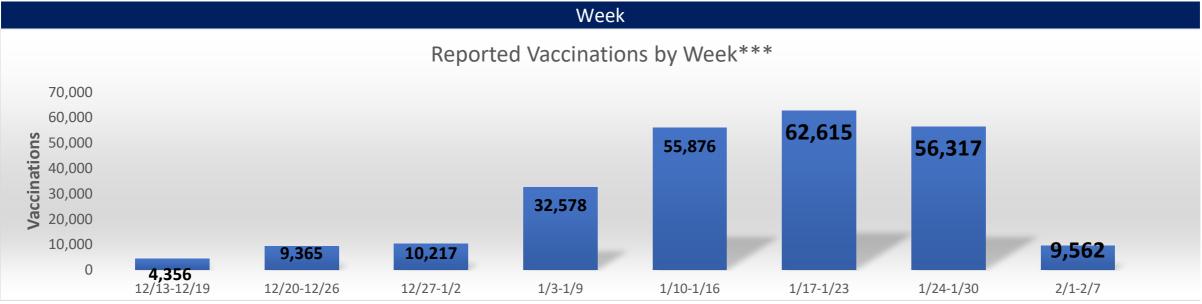

\*\*Those with unknown ages are excluded

<sup>\*\*\*</sup>Those with unknown week of vaccine administration are excluded