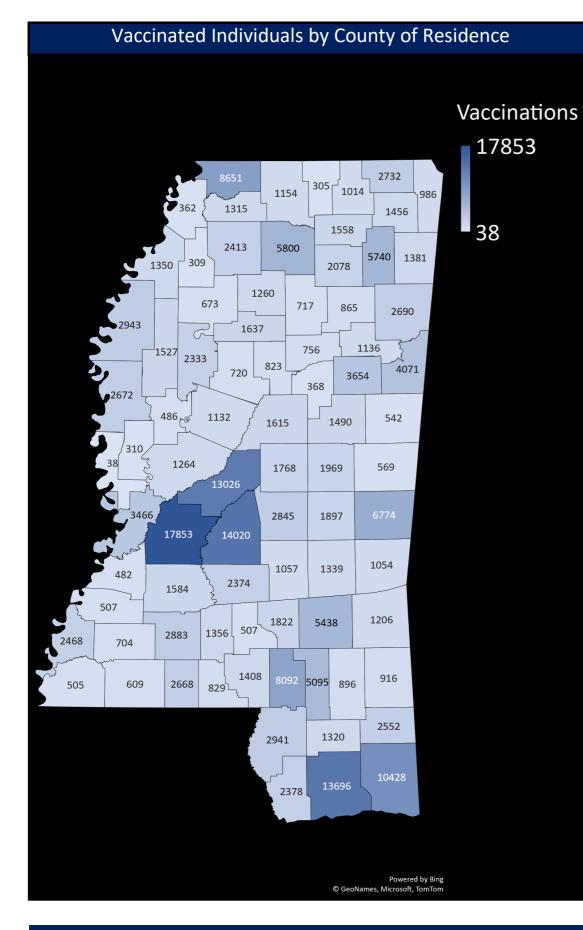

## Mississippi State Department of Health COVID-19 Vaccination Reporting Updated February 3, 2021

Vaccine providers administering COVID-19 vaccine are required to report the doses administered to the Mississippi Immunization Information Exchange (MIIX), the statewide immunization registry, within 24 hours after administration