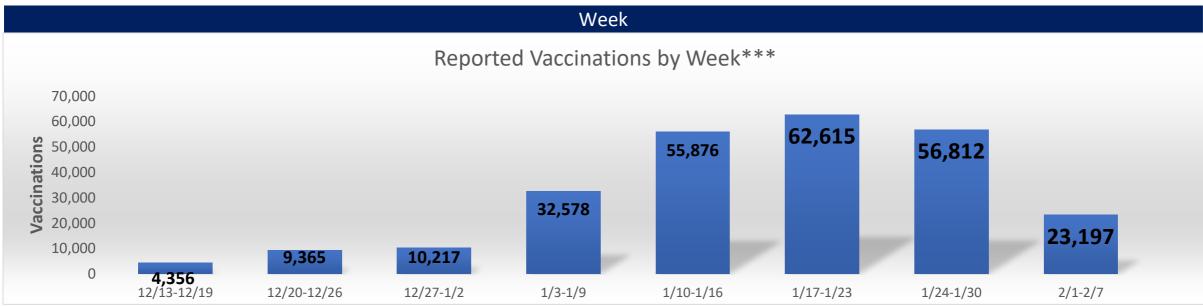

\*\*Those with unknown ages are excluded

\*\*\*Those with unknown week of vaccine administration are excluded