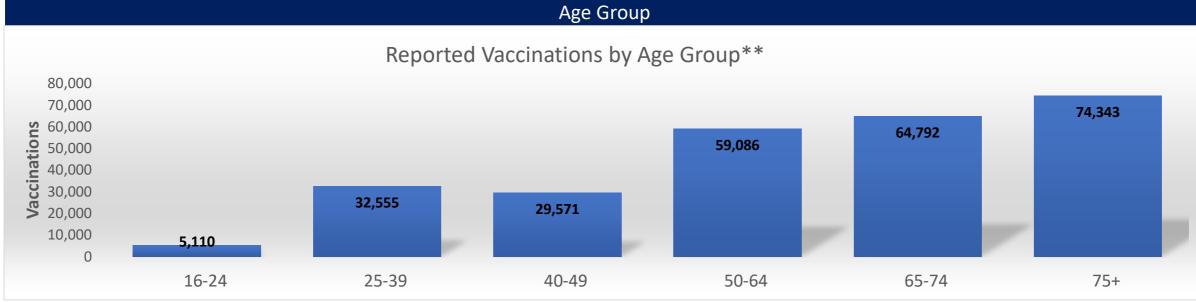

\*\*Those with unknown ages are excluded

\*\*\*Those with unknown week of vaccine administration are excluded