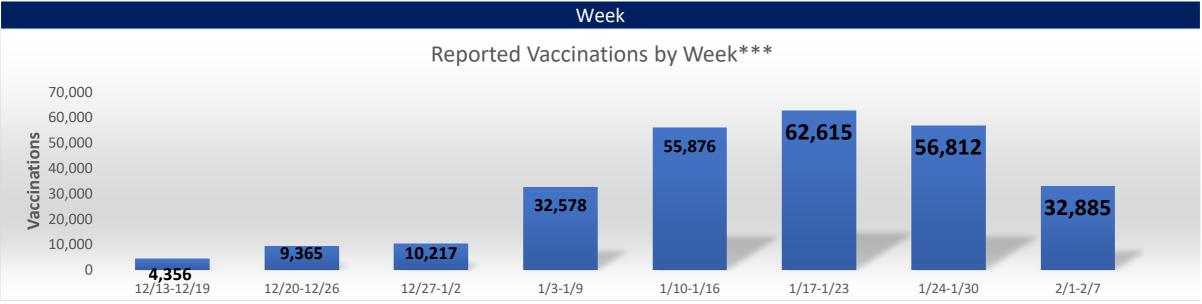

<sup>\*\*</sup>Those with unknown ages are excluded

<sup>\*\*\*</sup>Those with unknown week of vaccine administration are excluded