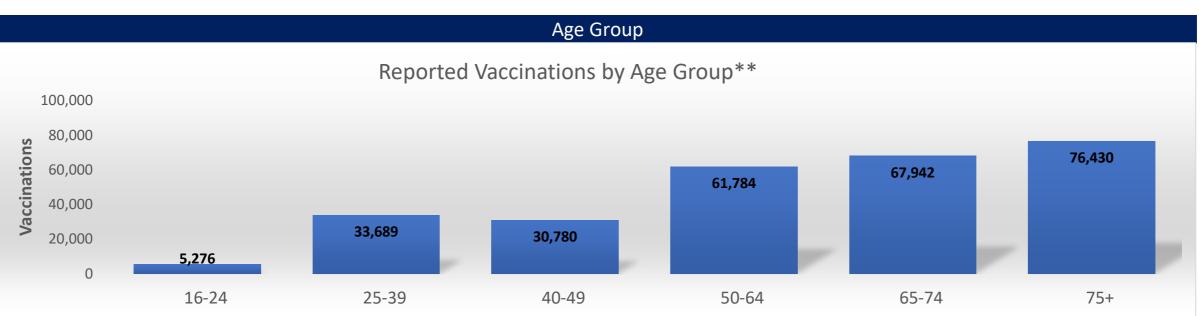

<sup>\*\*</sup>Those with unknown ages are excluded

<sup>\*\*\*</sup>Those with unknown week of vaccine administration are excluded