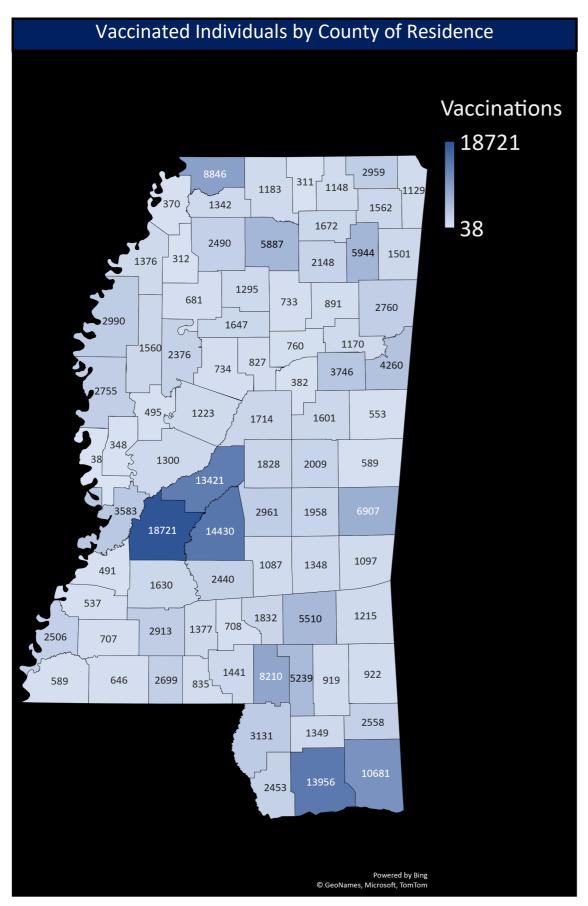

## Mississippi State Department of Health COVID-19 Vaccination Reporting Updated February 4, 2021

Vaccine providers administering COVID-19 vaccine are required to report the doses administered to the Mississippi Immunization Information Exchange (MIIX), the statewide immunization registry, within 24 hours after administration



| Total Reported Vaccinations                     |         |  |
|-------------------------------------------------|---------|--|
| Mississipians Initiating Vaccination (1st Dose) | 241,853 |  |
| Mississippians Fully Vaccinated (2nd Dose)      | 38,985  |  |
| Total Doses Administered to Mississippians      | 280,838 |  |

| Vaccine Doses Distributed       |         |  |
|---------------------------------|---------|--|
| Federal Pharmacy Partnership    | 98,475  |  |
| Mississippi Enrolled Providers* | 439,900 |  |
| Total                           | 538,375 |  |

<sup>\*</sup>includes hospitals, private clinics, and MSDH drive through clinics

| Vaccine Doses Administered by Facility    |            |             |  |
|-------------------------------------------|------------|----------