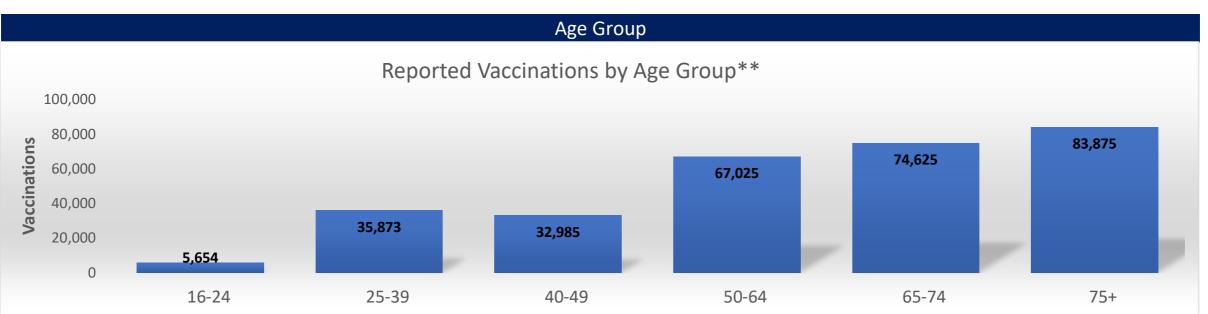

<sup>\*\*</sup>Those with unknown ages are excluded

<sup>\*\*\*</sup>Those with unknown week of vaccine administration are excluded