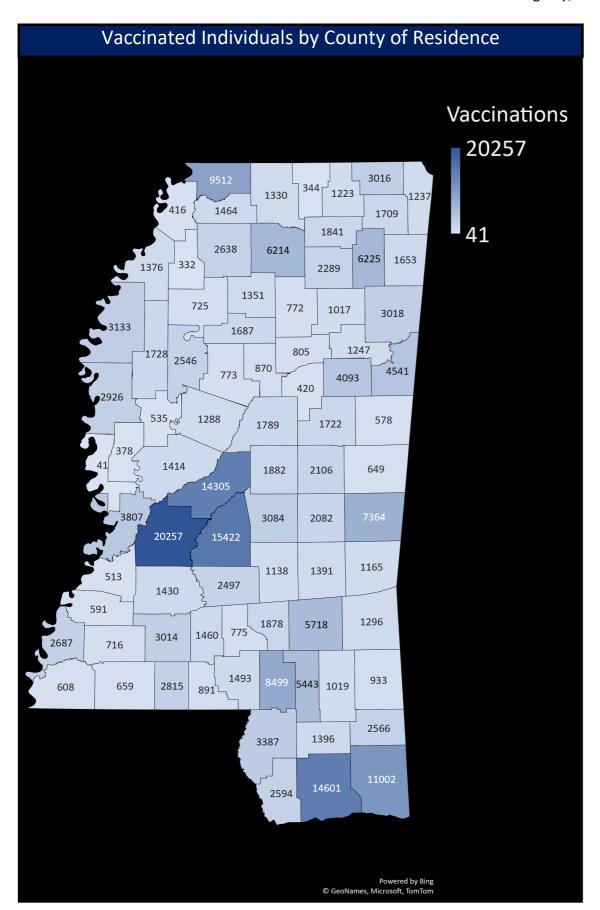

## Mississippi State Department of Health COVID-19 Vaccination Reporting Updated February 5, 2021

Vaccine providers administering COVID-19 vaccine are required to report the doses administered to the Mississippi Immunization Information Exchange (MIIX), the statewide immunization registry, within 24 hours after administration



| Total Reported Vaccinations                     |         |  |
|-------------------------------------------------|---------|--|
| Mississipians Initiating Vaccination (1st Dose) | 255,912 |  |
| Mississippians Fully Vaccinated (2nd Dose)      | 49,280  |  |
| Total Doses Administered to Mississippians      | 305,192 |  |

| Vaccine Doses Distributed       |         |  |
|---------------------------------|---------|--|
| Federal Pharmacy Partnership    | 98,475  |  |
| Mississippi Enrolled Providers* | 462,650 |  |
| Total                           | 561,125 |  |

<sup>\*</sup>includes hospitals, private clinics, and MSDH drive through clinics

| Vaccine Doses Administered by Facility    |            |             |  |
|-------------------------------------------|------------|----------