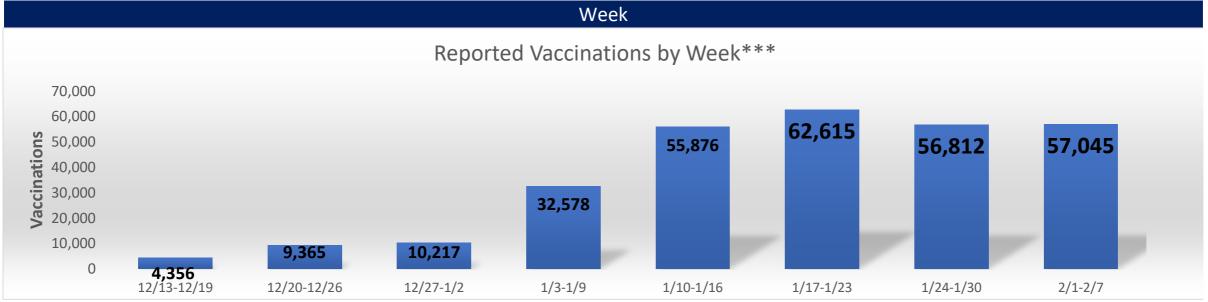

<sup>\*\*</sup>Those with unknown ages are excluded

<sup>\*\*\*</sup>Those with unknown week of vaccine administration are excluded