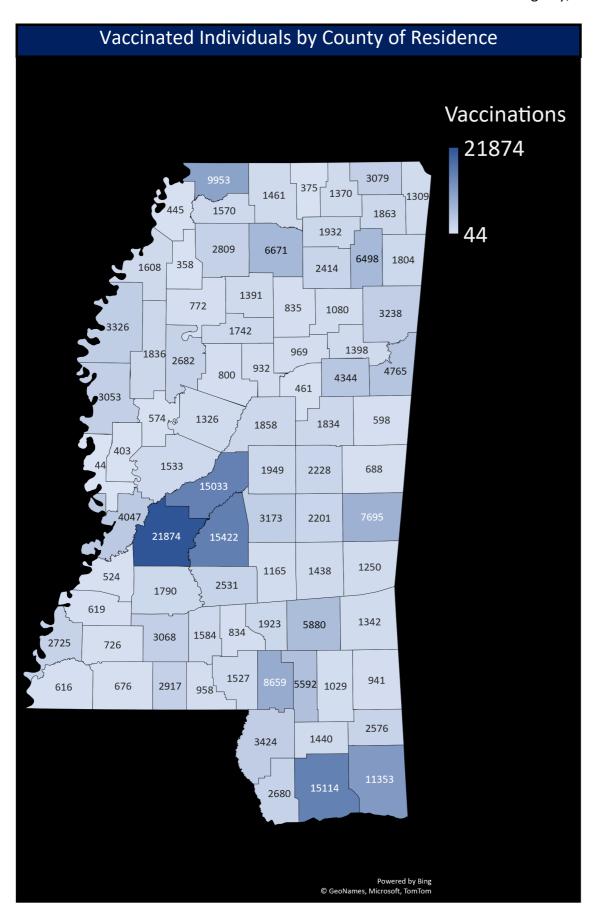

## Mississippi State Department of Health COVID-19 Vaccination Reporting Updated February 6, 2021

Vaccine providers administering COVID-19 vaccine are required to report the doses administered to the Mississippi Immunization Information Exchange (MIIX), the statewide immunization registry, within 24 hours after administration

| Total Reported Vaccinations                     |         |  |
|-------------------------------------------------|---------|--|
| Mississipians Initiating Vaccination (1st Dose) | 268,441 |  |
| Mississippians Fully Vaccinated (2nd Dose)      | 58,722  |  |
| Total Doses Administered to Mississippians      | 327,163 |  |