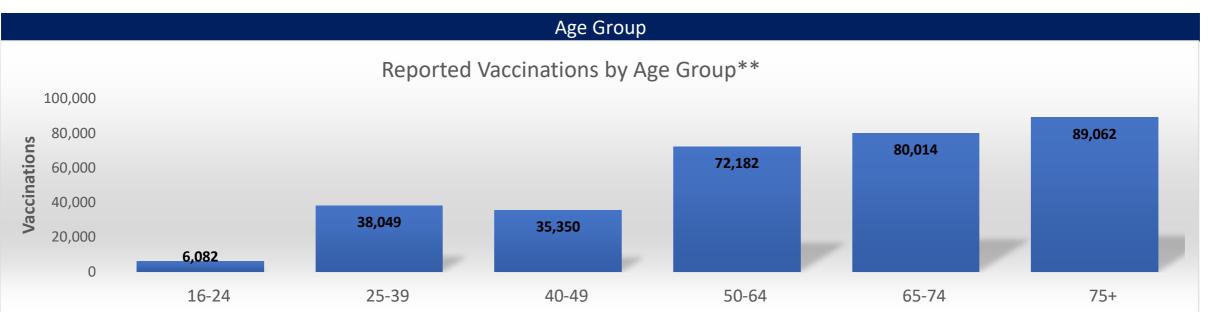

<sup>\*\*</sup>Those with unknown ages are excluded

<sup>\*\*\*</sup>Those with unknown week of vaccine administration are excluded