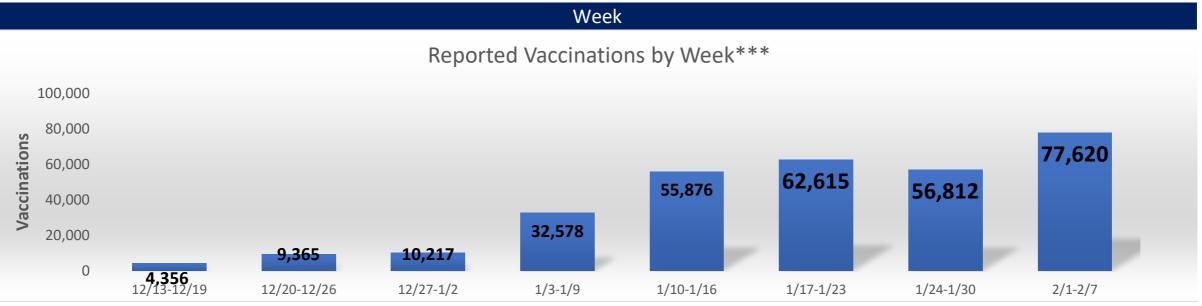

<sup>\*\*</sup>Those with unknown ages are excluded

<sup>\*\*\*</sup>Those with unknown week of vaccine administration are excluded