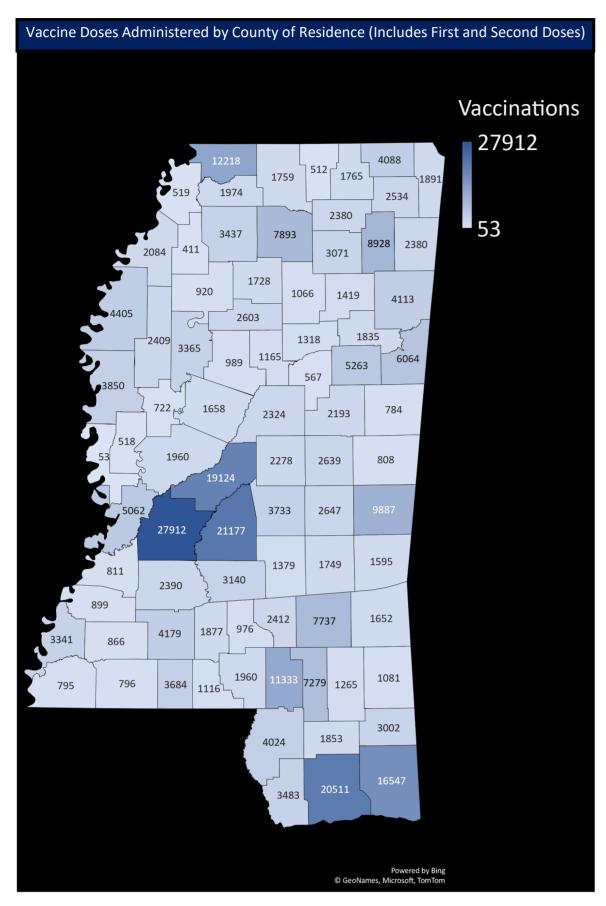

## Mississippi State Department of Health COVID-19 Vaccination Reporting Updated February 9, 2021

Vaccine providers administering COVID-19 vaccine are required to report the doses administered to the Mississippi Immunization Information Exchange (MIIX), the statewide immunization registry, within 24 hours after administration