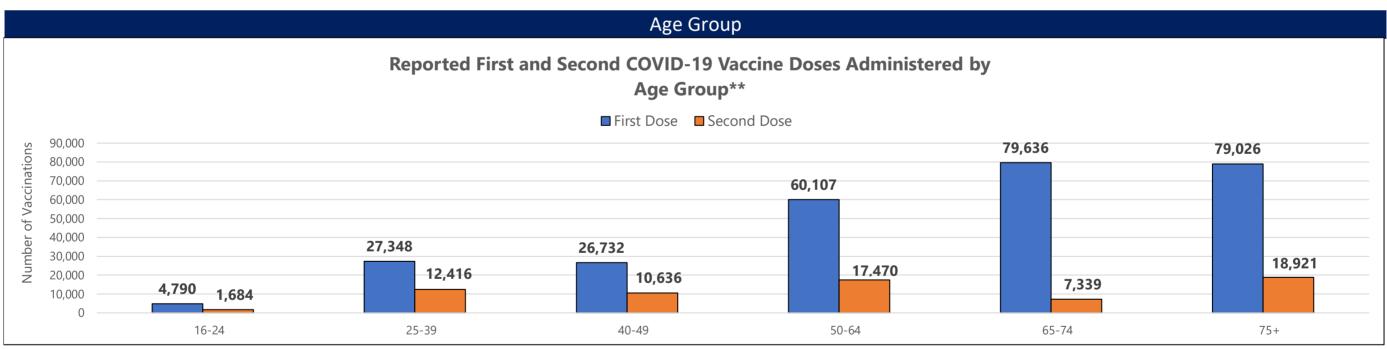

<sup>\*\*</sup>Those with unknown ages are excluded

<sup>\*\*\*</sup>Those with unknown week of vaccine administration are excluded