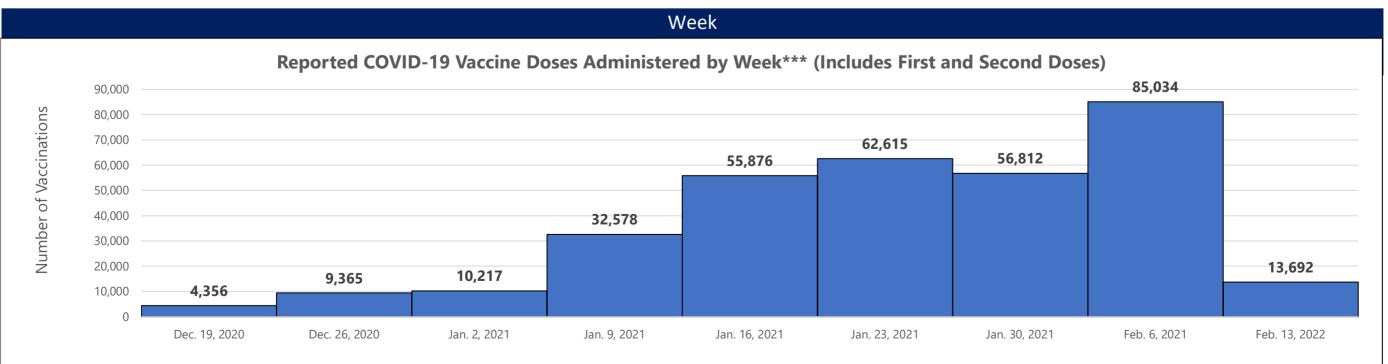

<sup>\*\*</sup>Those with unknown ages are excluded

<sup>\*\*\*</sup>Those with unknown week of vaccine administration are excluded