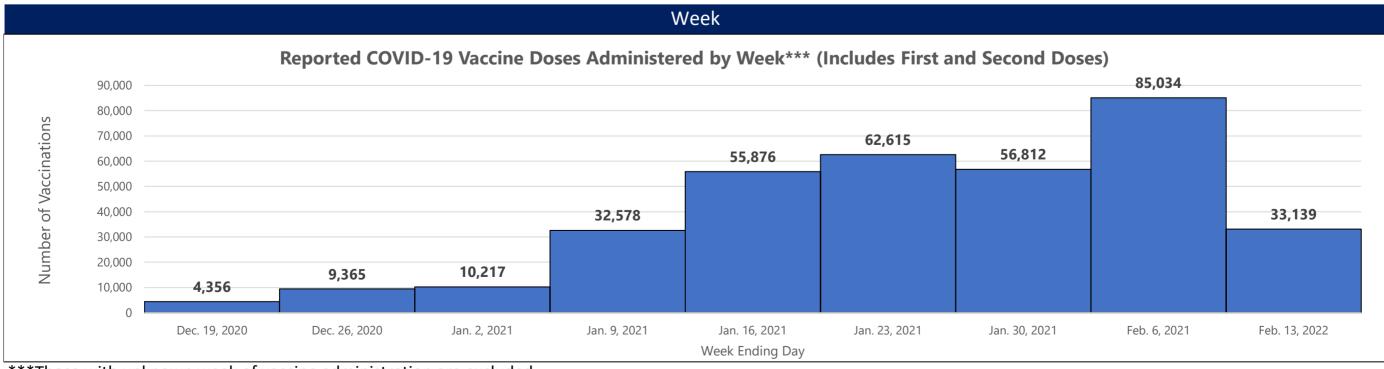

\*\*Those with unknown ages are excluded

\*\*\*Those with unknown week of vaccine administration are excluded