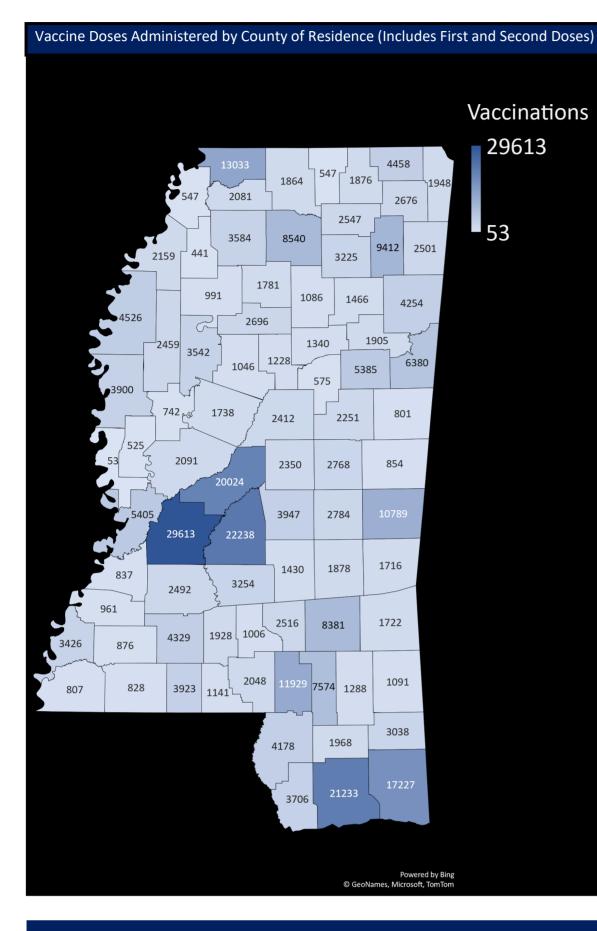

## Mississippi State Department of Health COVID-19 Vaccination Reporting Updated February 10, 2021

Vaccine providers administering COVID-19 vaccine are required to report the doses administered to the Mississippi Immunization Information Exchange (MIIX), the statewide immunization registry, within 24 hours after administration



| Total Reported Vaccinations                     |         |  |  |
|-------------------------------------------------|---------|--|--|
| Mississipians Initiating Vaccination (1st Dose) | 288,699 |  |  |
| Mississippians Fully Vaccinated (2nd Dose)      | 81,790  |  |  |
| Total Doses Administered to Mississippians      | 370,489 |  |  |

| Vaccine Doses Distributed       |         |  |  |
|---------------------------------|---------|--|--|
| Federal Pharmacy Partnership    | 98,475  |  |  |
| Mississippi Enrolled Providers* | 474,450 |  |  |
| Total                           | 615,425 |  |  |

\*includes hospitals, private clinics, and MSDH drive through clinics

| Vaccine Doses Administered by Facility    |            |             |  |  |
|-------------------------------------------|-