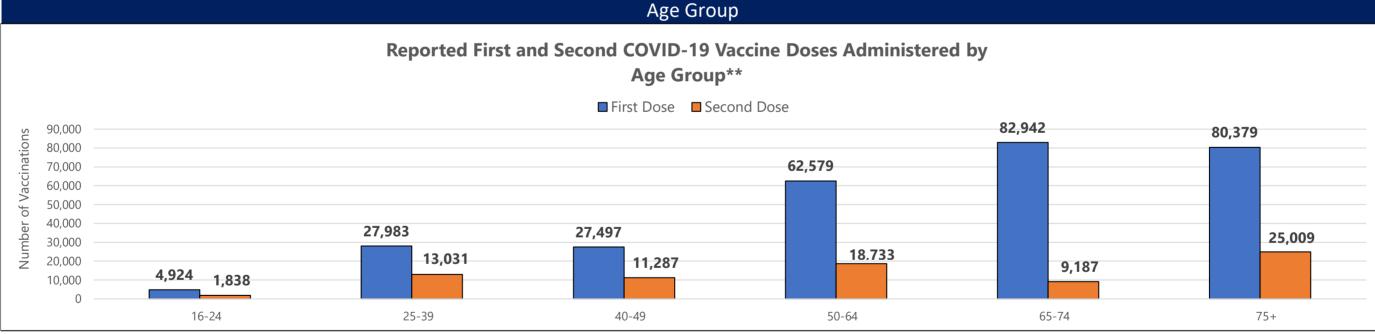

\*\*Those with unknown ages are excluded

\*\*\*Those with unknown week of vaccine administration are excluded