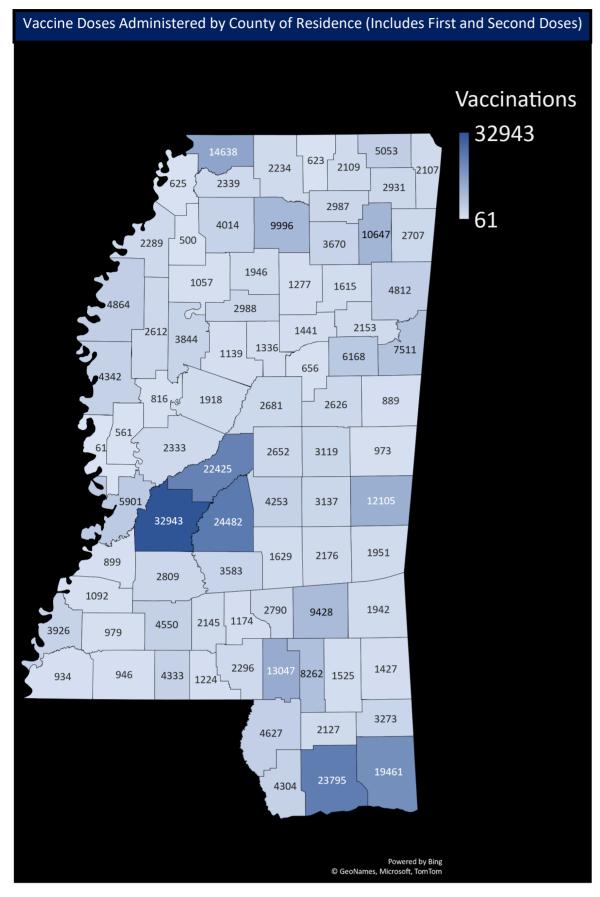

## Mississippi State Department of Health COVID-19 Vaccination Reporting Updated February 11, 2021

Vaccine providers administering COVID-19 vaccine are required to report the doses administered to the Mississippi Immunization Information Exchange (MIIX), the statewide immunization registry, within 24 hours after administration