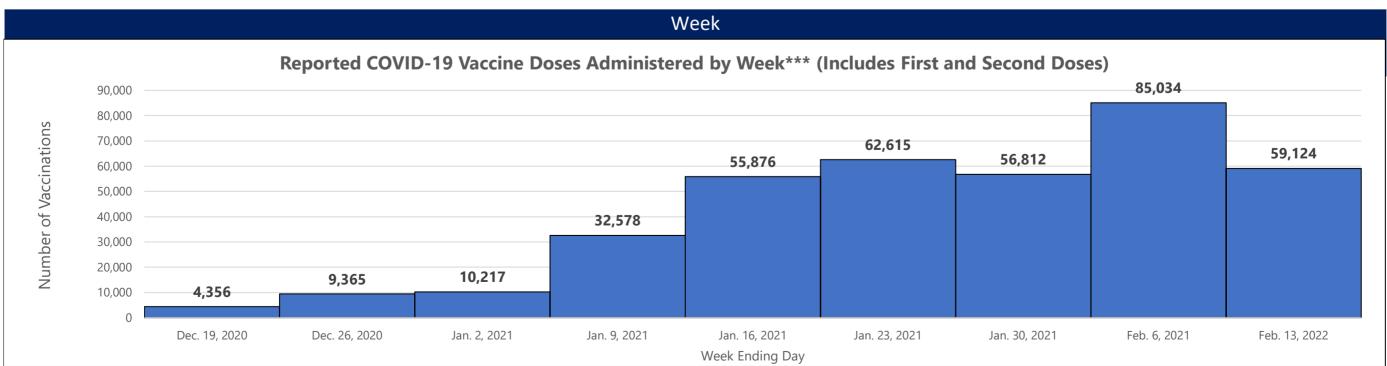

<sup>\*\*</sup>Those with unknown ages are excluded

<sup>\*\*\*</sup>Those with unknown week of vaccine administration are excluded