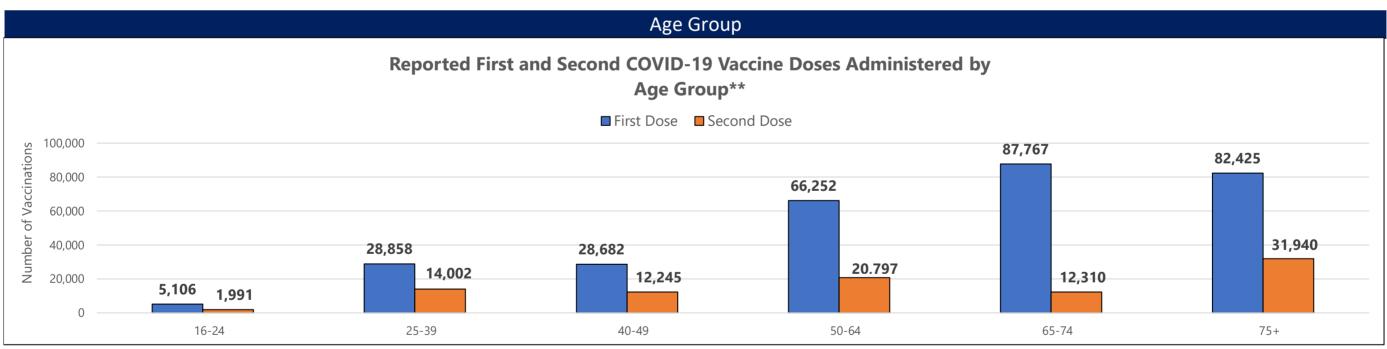

<sup>\*\*</sup>Those with unknown ages are excluded

<sup>\*\*\*</sup>Those with unknown week of vaccine administration are excluded