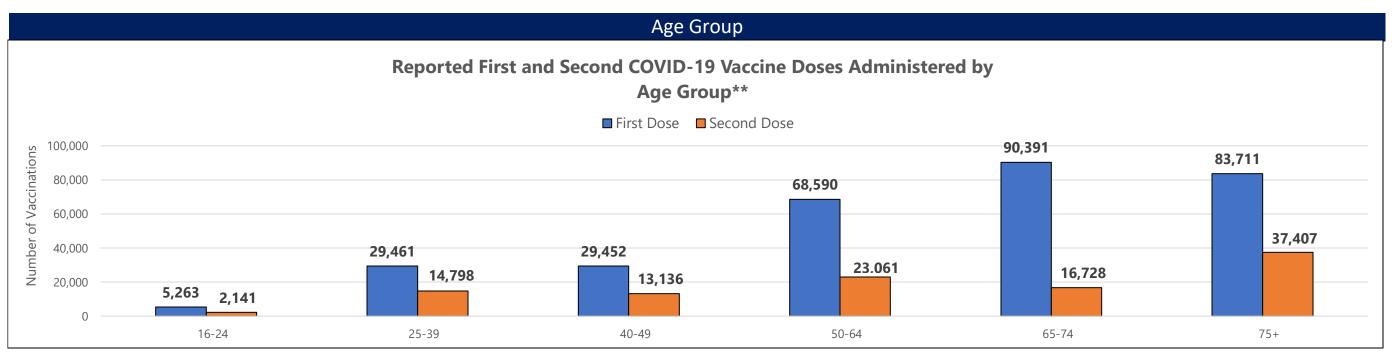

<sup>\*\*</sup>Those with unknown ages are excluded

<sup>\*\*\*</sup>Those with unknown week of vaccine administration are excluded