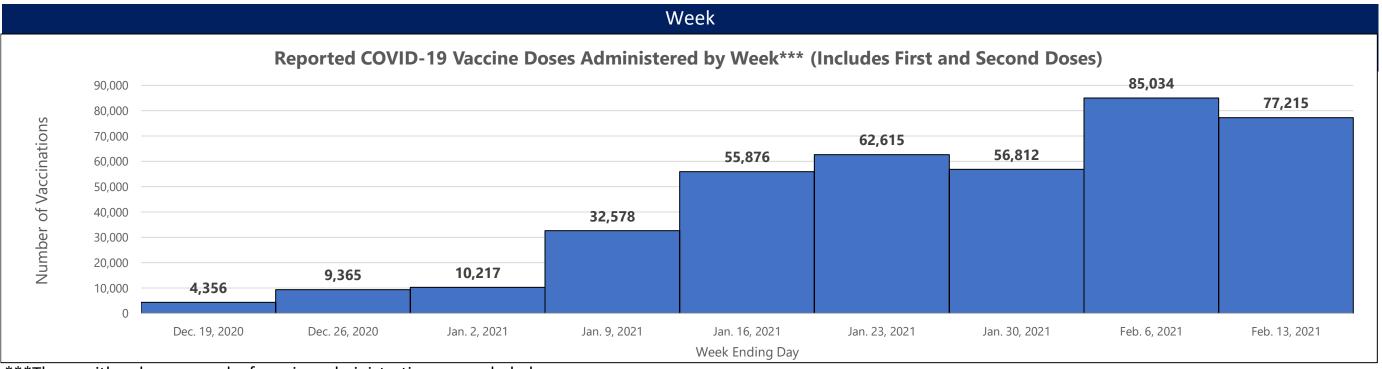

<sup>\*\*</sup>Those with unknown ages are excluded

<sup>\*\*\*</sup>Those with unknown week of vaccine administration are excluded