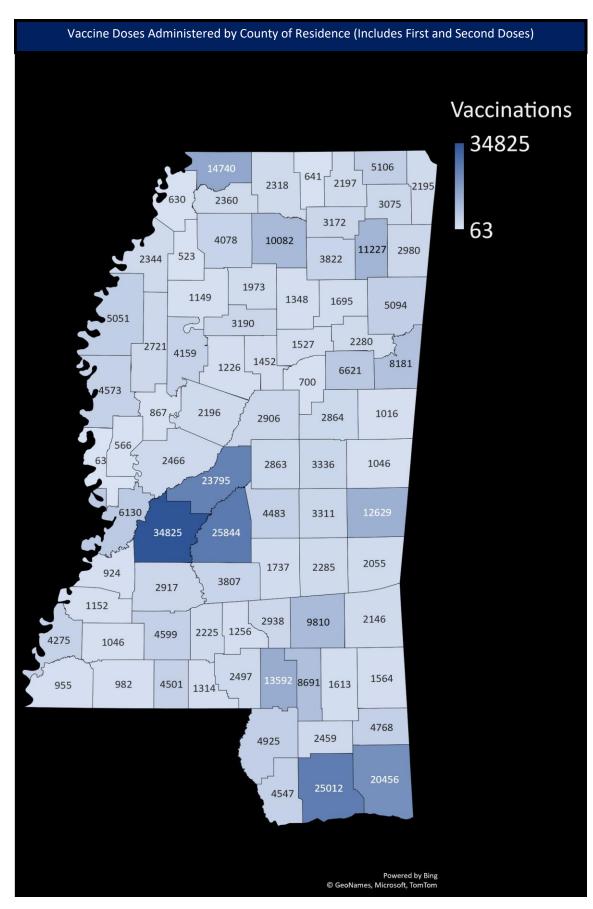

## Mississippi State Department of Health COVID-19 Vaccination Reporting Updated February 12, 2021

Vaccine providers administering COVID-19 vaccine are required to report the doses administered to the Mississippi Immunization Information Exchange (MIIX), the statewide immunization registry, within 24 hours after administration