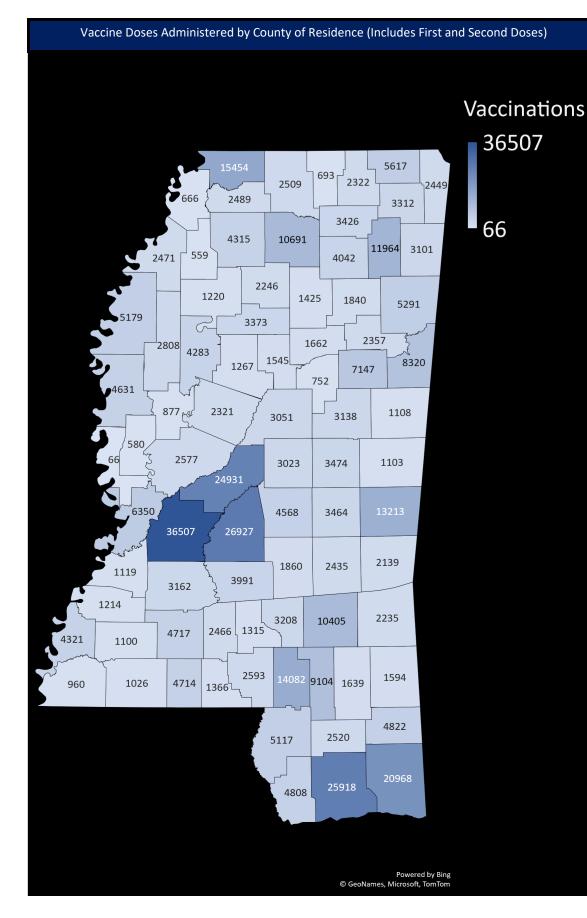

## Mississippi State Department of Health COVID-19 Vaccination Reporting Updated February 13, 2021

Vaccine providers administering COVID-19 vaccine are required to report the doses administered to the Mississippi Immunization Information Exchange (MIIX), the statewide immunization registry, within 24 hours after administration