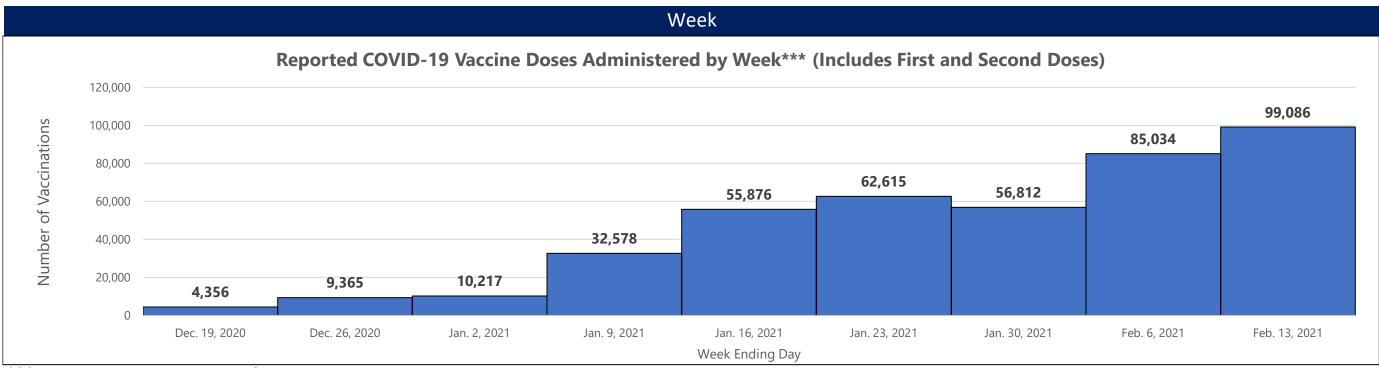

\*\*Those with unknown ages are excluded

\*\*\*Those with unknown week of vaccine administration are excluded