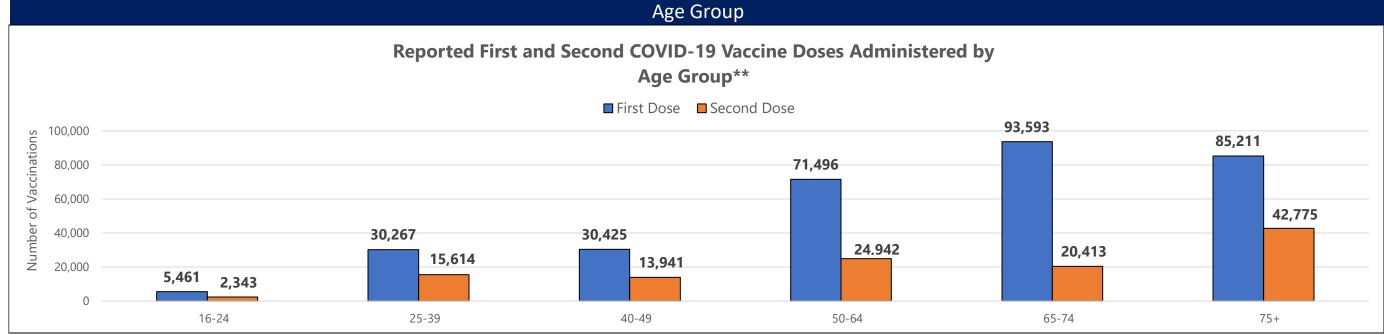

\*\*Those with unknown ages are excluded

\*\*\*Those with unknown week of vaccine administration are excluded