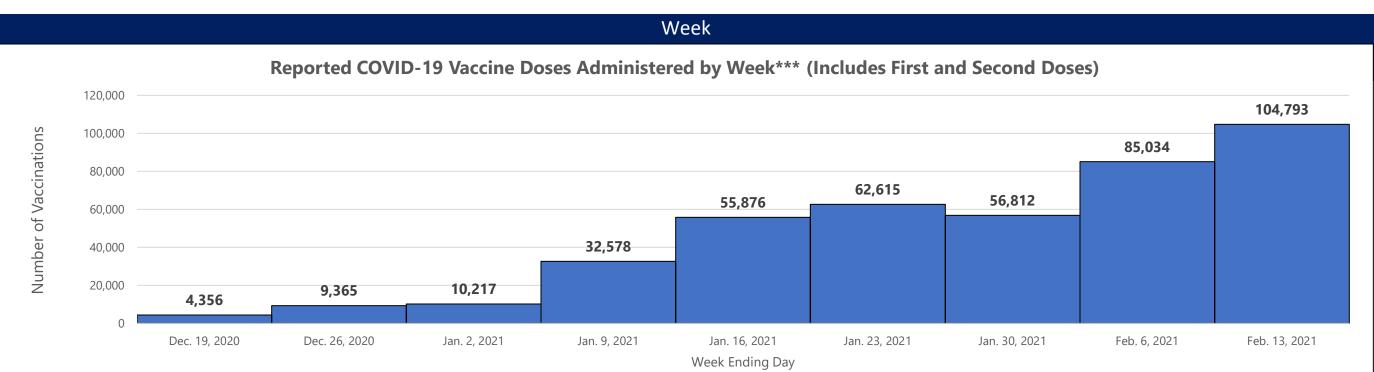

<sup>\*\*</sup>Those with unknown ages are excluded

<sup>\*\*\*</sup>Those with unknown week of vaccine administration are excluded