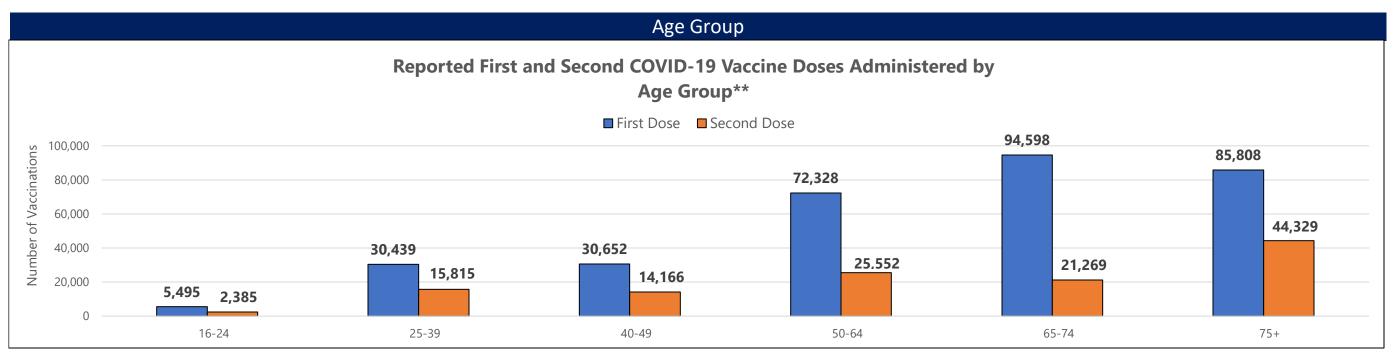

<sup>\*\*</sup>Those with unknown ages are excluded

<sup>\*\*\*</sup>Those with unknown week of vaccine administration are excluded