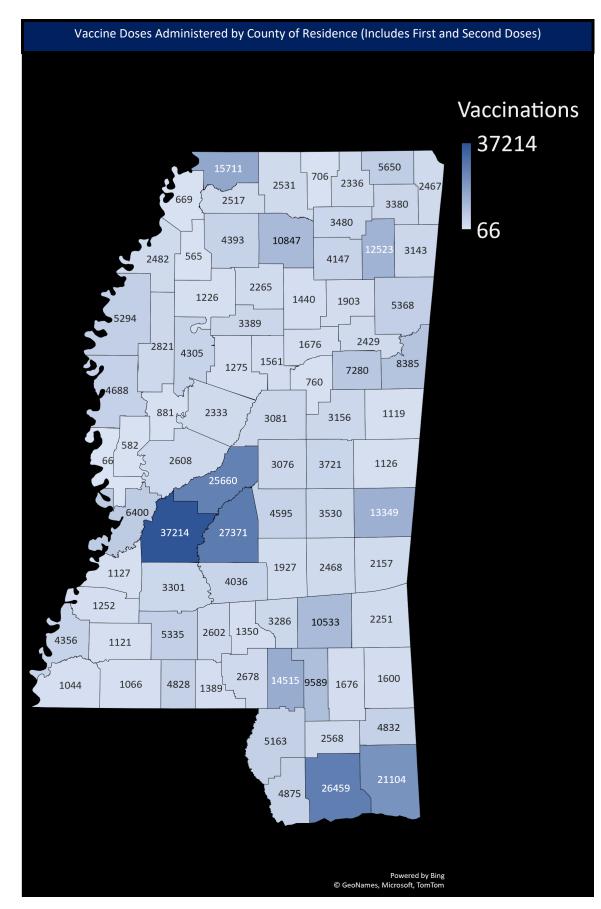

## Mississippi State Department of Health COVID-19 Vaccination Reporting Updated February 14, 2021

Vaccine providers administering COVID-19 vaccine are required to report the doses administered to the Mississippi Immunization Information Exchange (MIIX), the statewide immunization registry, within 24 hours after administration