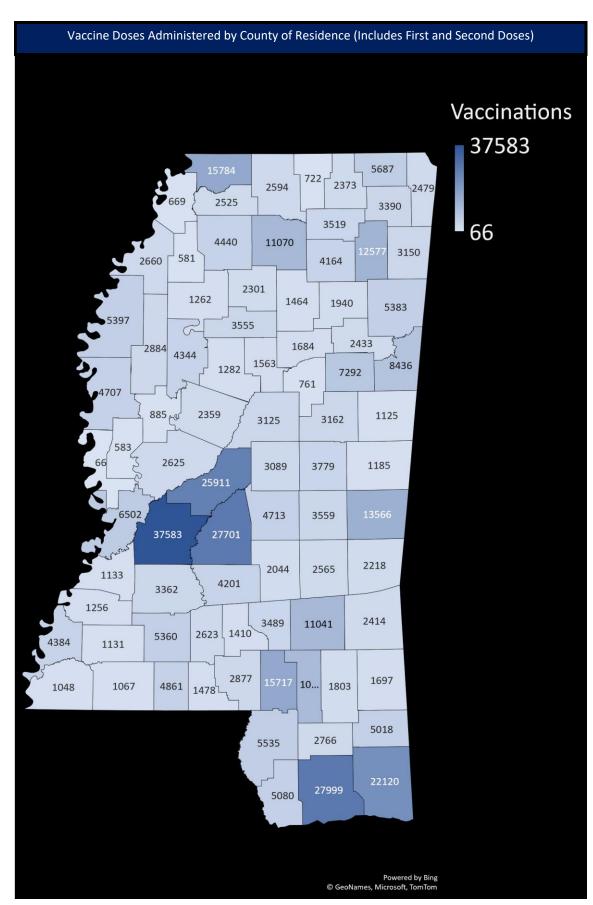

## Mississippi State Department of Health COVID-19 Vaccination Reporting Updated February 18, 2021

Vaccine providers administering COVID-19 vaccine are required to report the doses administered to the Mississippi Immunization Information Exchange (MIIX), the statewide immunization registry, within 24 hours after administration