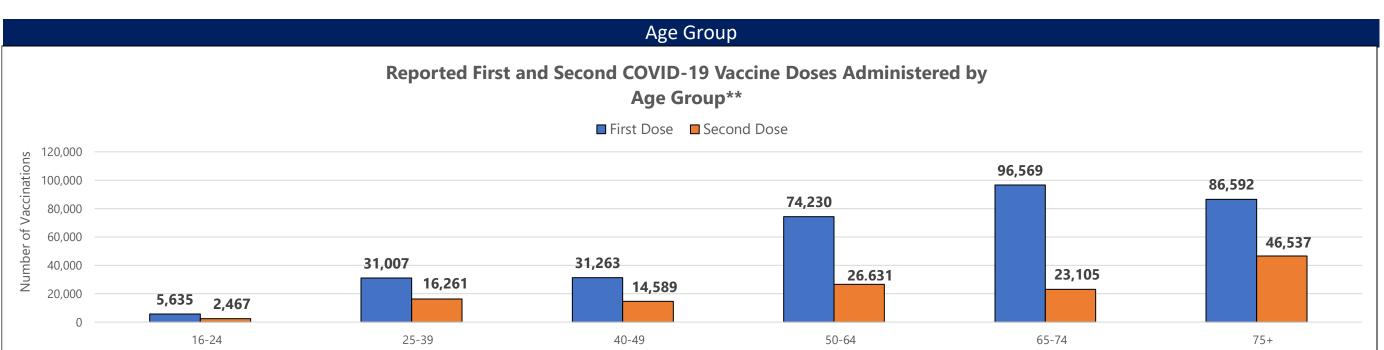

<sup>\*\*</sup>Those with unknown ages are excluded

<sup>\*\*\*</sup>Those with unknown week of vaccine administration are excluded