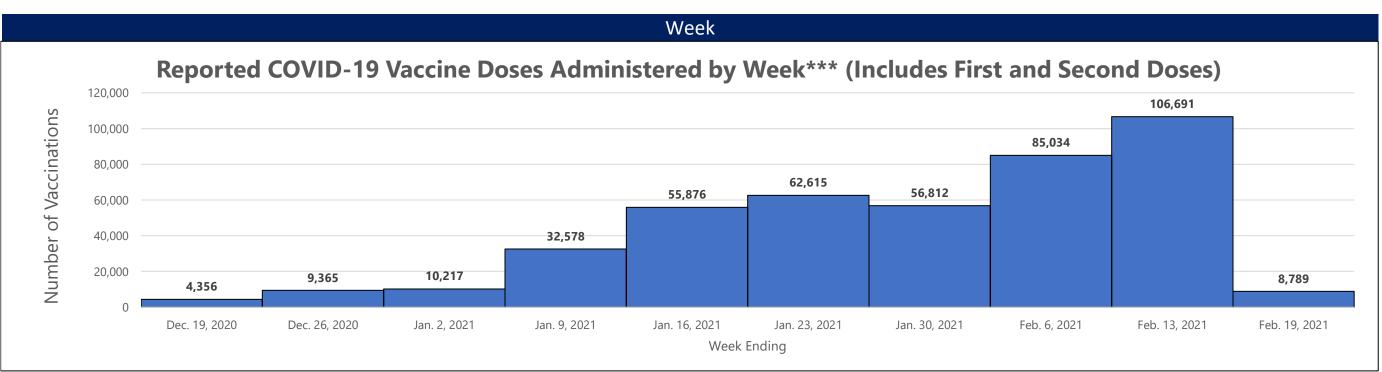

<sup>\*\*</sup>Those with unknown ages are excluded

<sup>\*\*\*</sup>Those with unknown week of vaccine administration are excluded