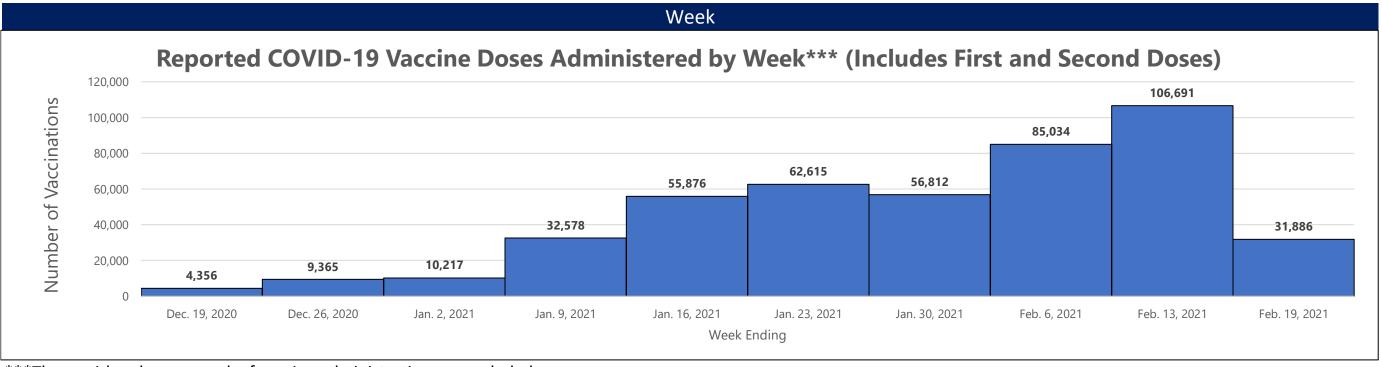

<sup>\*\*</sup>Those with unknown ages are excluded

<sup>\*\*\*</sup>Those with unknown week of vaccine administration are excluded