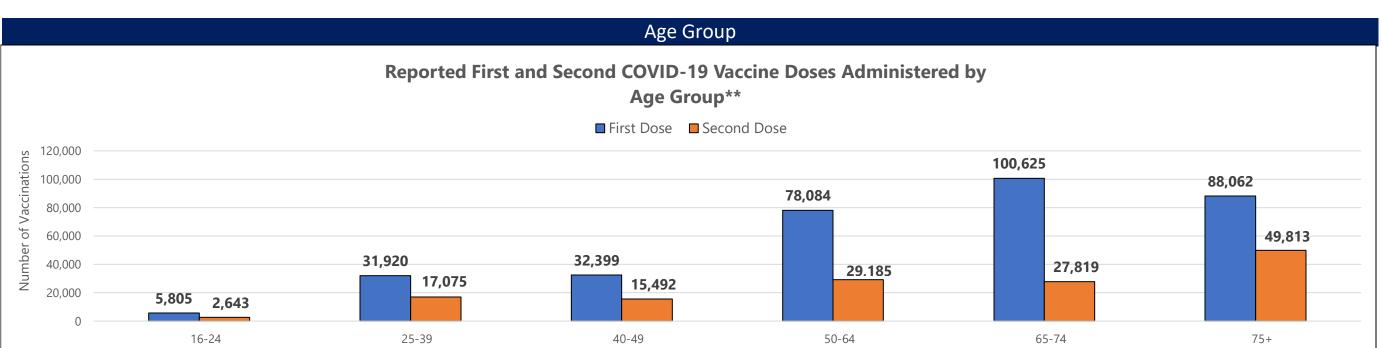

<sup>\*\*</sup>Those with unknown ages are excluded

<sup>\*\*\*</sup>Those with unknown week of vaccine administration are excluded