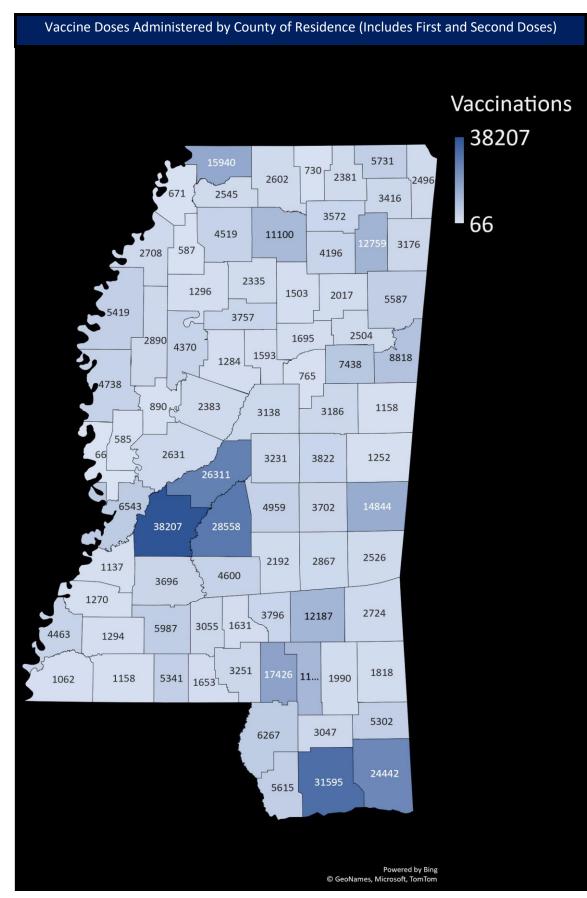

| Total Reported Vaccinations by Mississippi Providers |         |  |
|------------------------------------------------------|---------|--|
| First Doses Administered                             | 336,932 |  |
| Second Doses Administered (Fully Vaccinated)         | 142,031 |  |
| Total Doses Administered                             | 478,963 |  |

| Vaccine Doses Distributed                      |         |
|------------------------------------------------|---------|
| Fed. Pharmacy Partnership LTCF (CVS/Walgreens) | 88,725  |
| Mississippi Enrolled Providers*                | 636,230 |
| Total                                          | 724,995 |

\*includes hospitals, private clinics, and MSDH drive through clinics

| Vaccine Doses Administered by Facility         |            |             |  |  |
|------------------------------------------------|------------|-------------|--|--|
| Facility                                       | First Dose | Second Dose |  |  |
| Hospital                                       | 78,129     | 54,691      |  |  |
| Fed. Pharmacy Partnership LTCF (CVS/Walgreens) | 28,577     | 17,085      |  |  |
| MSDH/Drive Throughs                            | 150,866    | 41,976      |  |  |
| Clinics                                        | 73,538     | 27,773      |  |  |
| Pharmacies                                     | 5,822      | 506         |  |  |