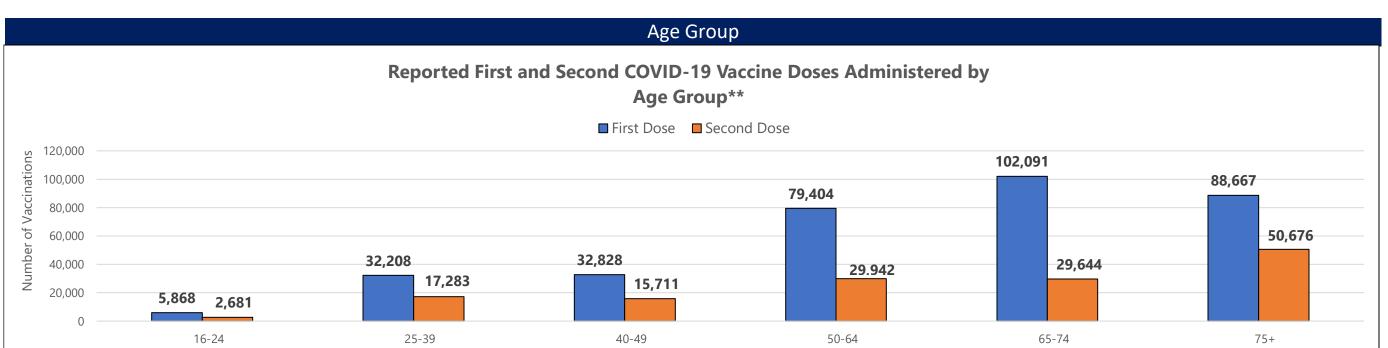

<sup>\*\*</sup>Those with unknown ages are excluded

<sup>\*\*\*</sup>Those with unknown week of vaccine administration are excluded