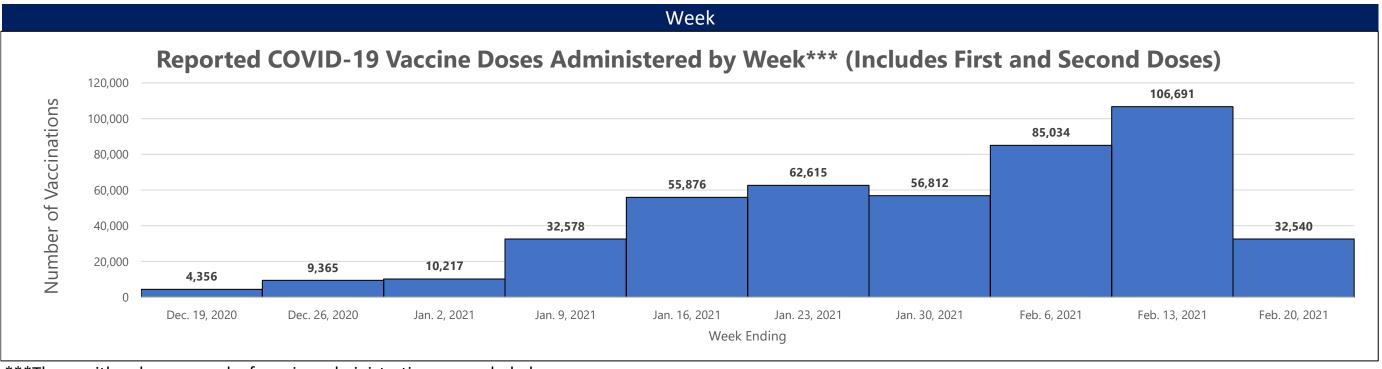

<sup>\*\*</sup>Those with unknown ages are excluded

<sup>\*\*\*</sup>Those with unknown week of vaccine administration are excluded