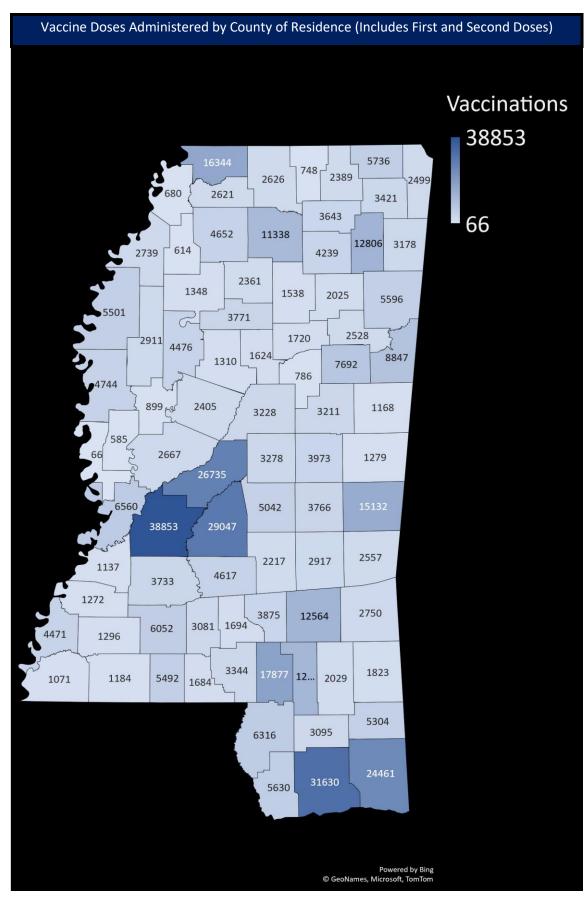

## Mississippi State Department of Health COVID-19 Vaccination Reporting Updated February 22, 2021

Vaccine providers administering COVID-19 vaccine are required to report the doses administered to the Mississippi Immunization Information Exchange (MIIX), the statewide immunization registry, within 24 hours after administration

| Total Reported Vaccinations by Mississippi Providers |         |  |
|------------------------------------------------------|---------|--|
| First Doses Administered                             | 341,102 |  |
| Second Doses Administered (Fully Vaccinated)         | 145,941 |  |
| Total Doses Administered                             | 487,043 |  |