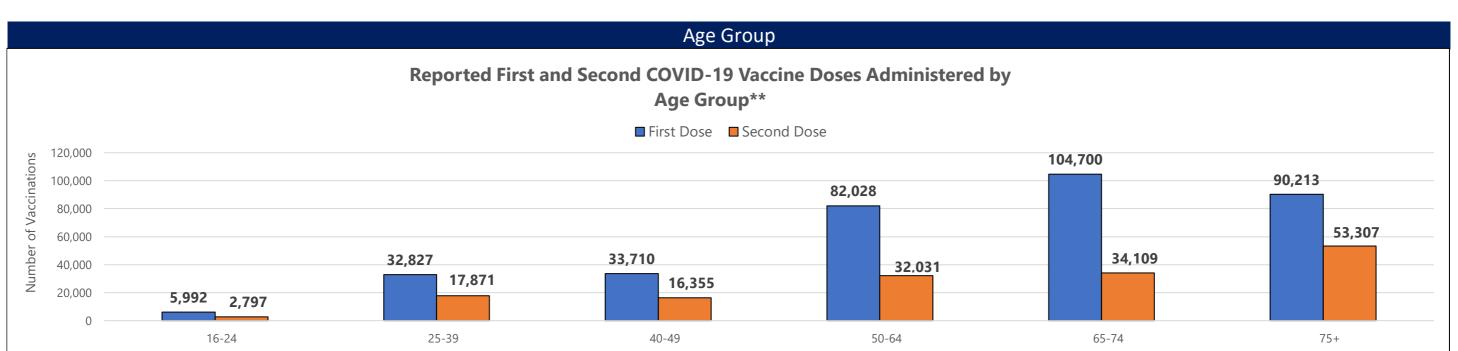

<sup>\*\*</sup>Those with unknown ages are excluded

<sup>\*\*\*</sup>Those with unknown week of vaccine administration are excluded