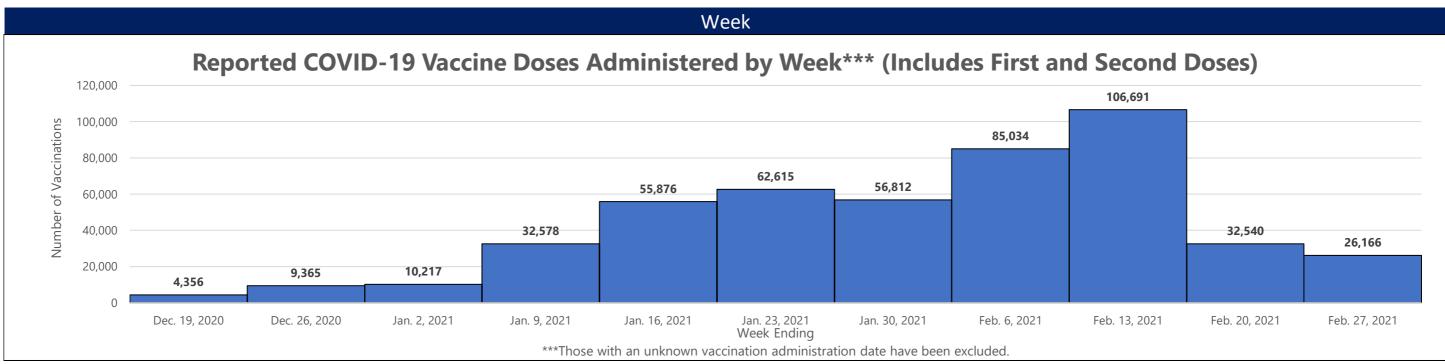

<sup>\*\*</sup>Those with unknown ages are excluded

<sup>\*\*\*</sup>Those with unknown week of vaccine administration are excluded