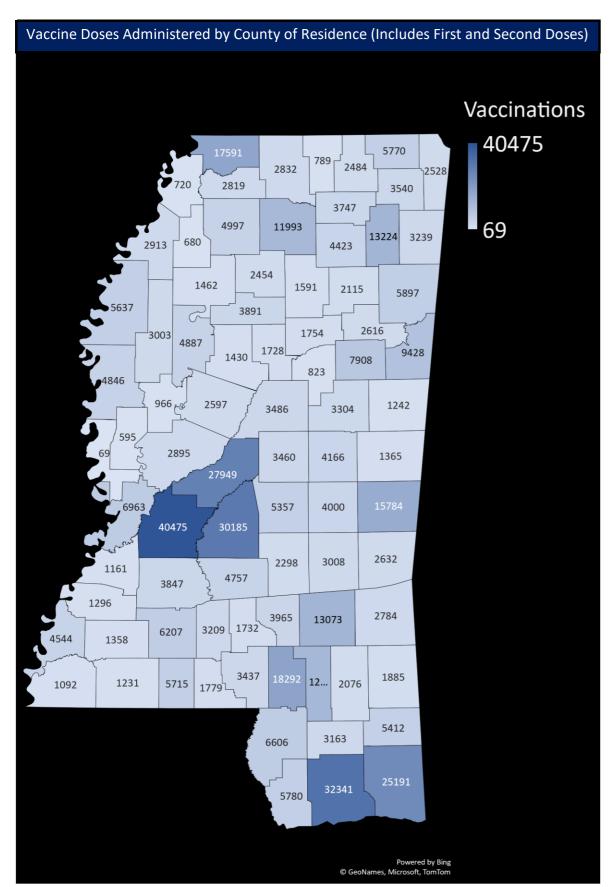

## Mississippi State Department of Health COVID-19 Vaccination Reporting Updated as of 9a.m. February 23, 2021

Vaccine providers administering COVID-19 vaccine are required to report the doses administered to the Mississippi Immunization Information Exchange (MIIX), the statewide immunization registry, within 24 hours after administration