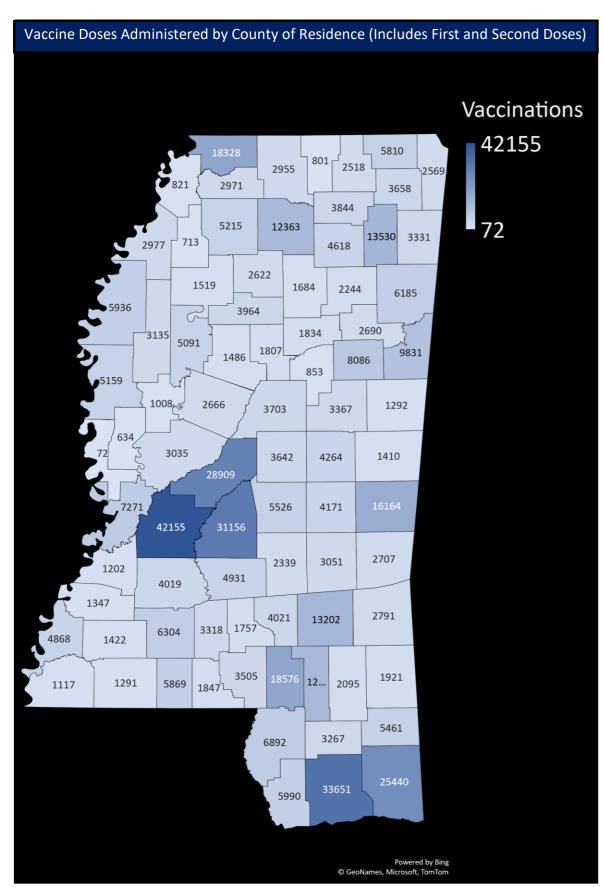

## Mississippi State Department of Health COVID-19 Vaccination Reporting Updated as of 8a.m. February 24, 2021

Vaccine providers administering COVID-19 vaccine are required to report the doses administered to the Mississippi Immunization Information Exchange (MIIX), the statewide immunization registry, within 24 hours after administration