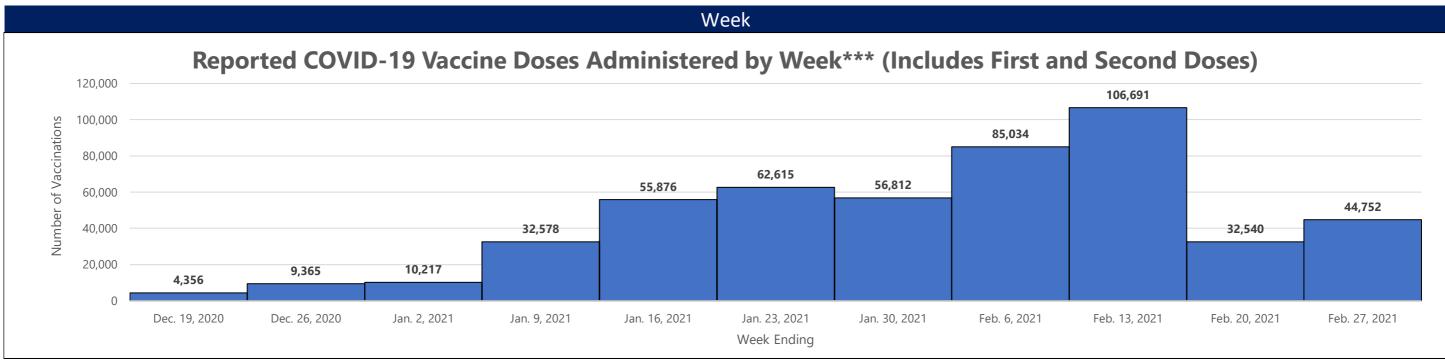

<sup>\*\*</sup>Those with unknown ages are excluded

<sup>\*\*\*</sup>Those with unknown week of vaccine administration are excluded