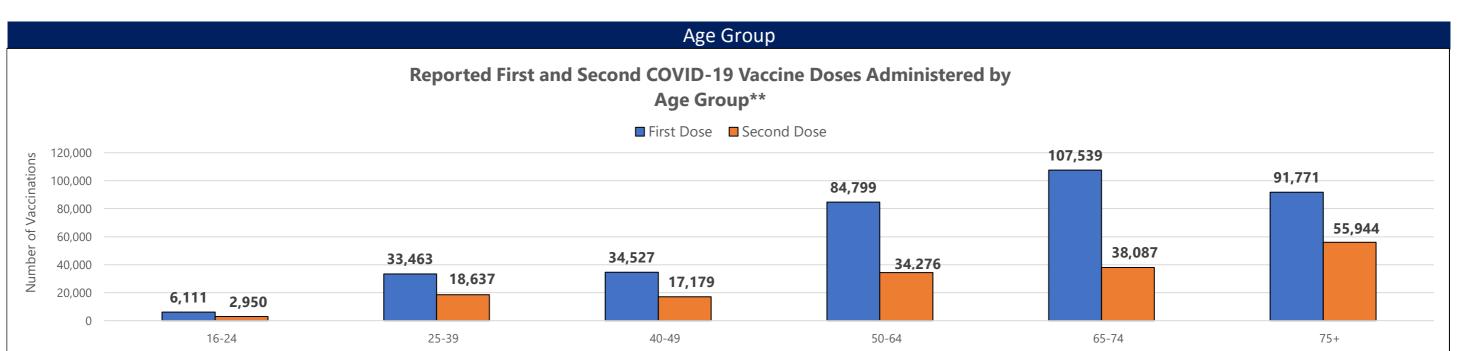

<sup>\*\*</sup>Those with unknown ages are excluded

<sup>\*\*\*</sup>Those with unknown week of vaccine administration are excluded