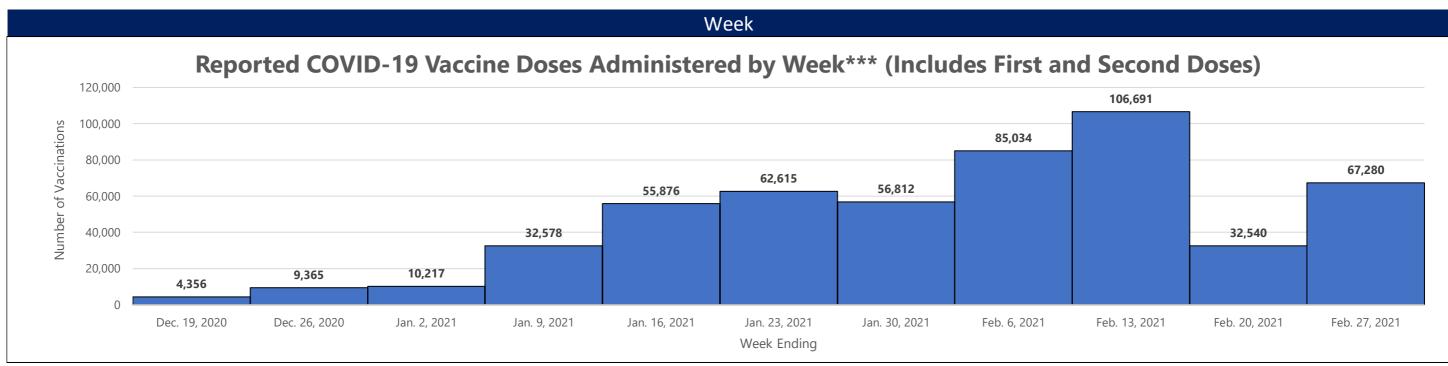

## Reported First and Second COVID-19 Vaccine Doses Administered by Age Group\*\*

\*\*Those with unknown ages are excluded

\*\*\*Those with unknown week of vaccine administration are excluded