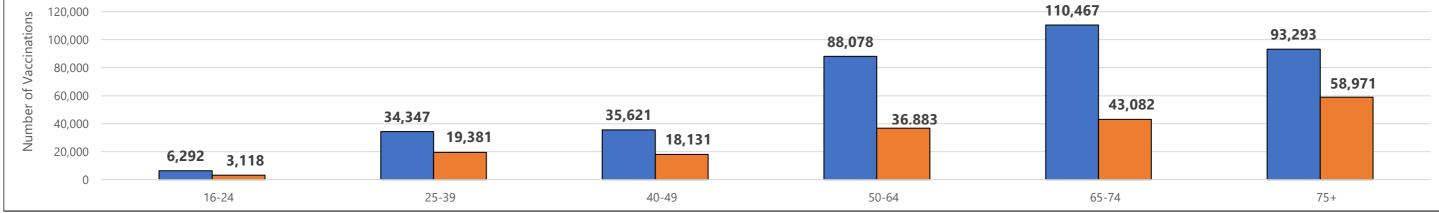

## Reported First and Second COVID-19 Vaccine Doses Administered by Age Group\*\*

\*\*Those with unknown ages are excluded

\*\*\*Those with unknown week of vaccine administration are excluded