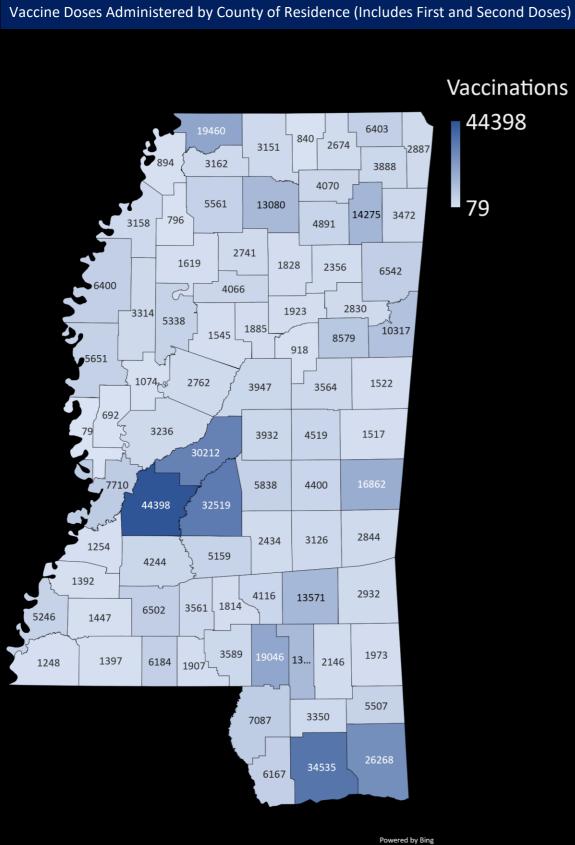

## Mississippi State Department of Health COVID-19 Vaccination Reporting Updated as of 8a.m. February 25, 2021

Vaccine providers administering COVID-19 vaccine are required to report the doses administered to the Mississippi Immunization Information Exchange (MIIX), the statewide immunization registry, within 24 hours after administration administration

© GeoNames, Microsoft, TomTom

| Total Reported Vaccinations by Mississippi Providers |         |  |  |
|------------------------------------------------------|---------|--|--|
| People Receiving One or More Doses                   | 368,136 |  |  |
| People Receiving Two Doses                           | 179,571 |  |  |
| Total Doses Administered                             | 547,707 |  |  |