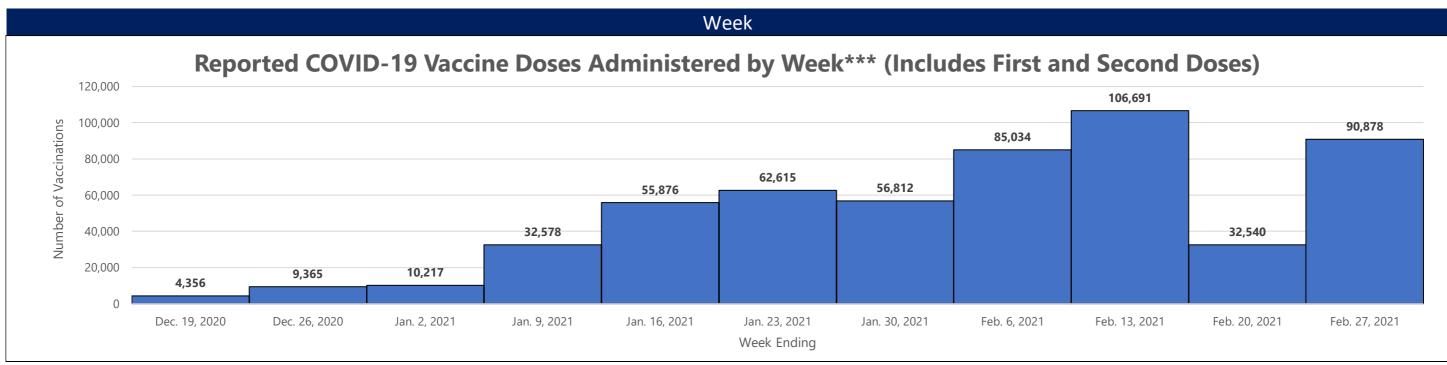

## Reported First and Second COVID-19 Vaccine Doses Administered by Age Group\*\*

■ First Dose ■ Second Dose

\*\*Those with unknown ages are excluded

\*\*\*Those with unknown week of vaccine administration are excluded