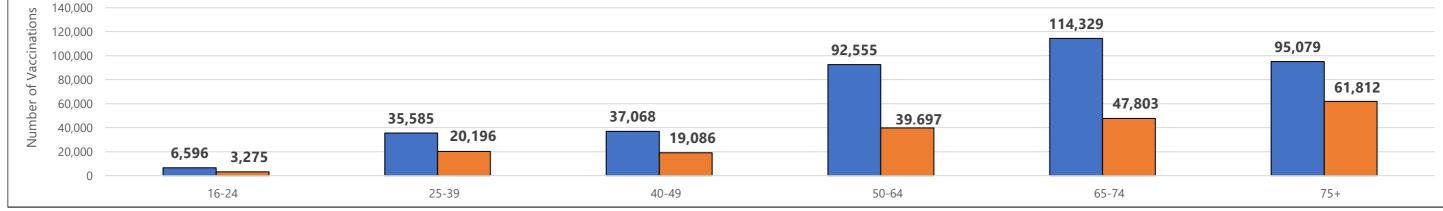

## Reported First and Second COVID-19 Vaccine Doses Administered by Age Group\*\*

■ First Dose ■ Second Dose

\*\*Those with unknown ages are excluded

\*\*\*Those with unknown week of vaccine administration are excluded