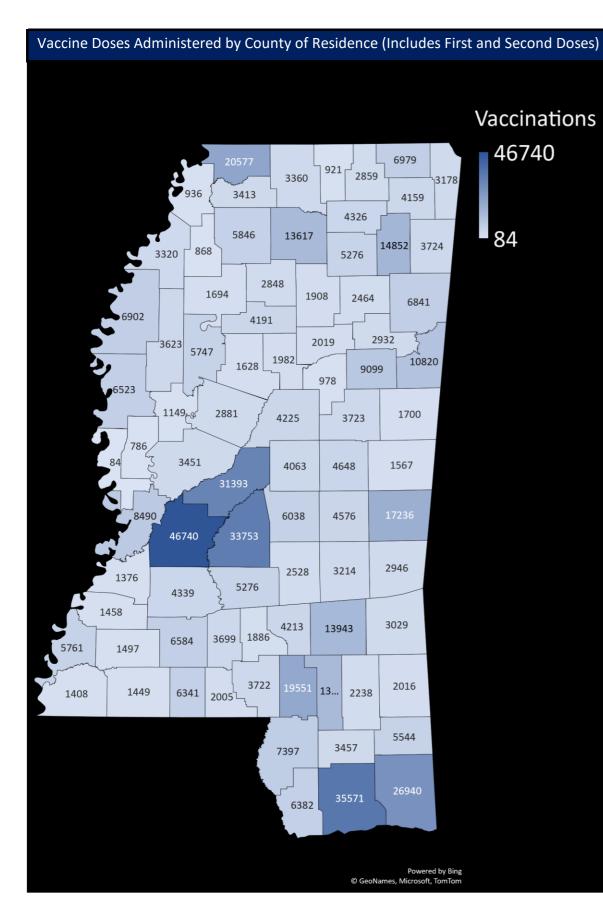

## Mississippi State Department of Health COVID-19 Vaccination Reporting Updated as of 8a.m. February 26, 2021

Vaccine providers administering COVID-19 vaccine are required to report the doses administered to the Mississippi Immunization Information Exchange (MIIX), the statewide immunization registry, within 24 hours after administration administration