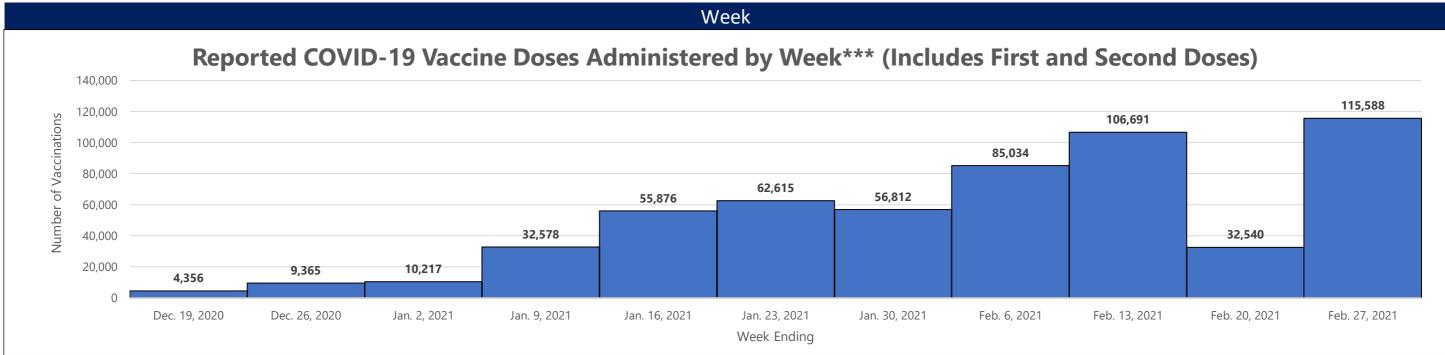

\*\*Those with unknown ages are excluded

<sup>\*\*\*</sup>Those with unknown week of vaccine administration are excluded