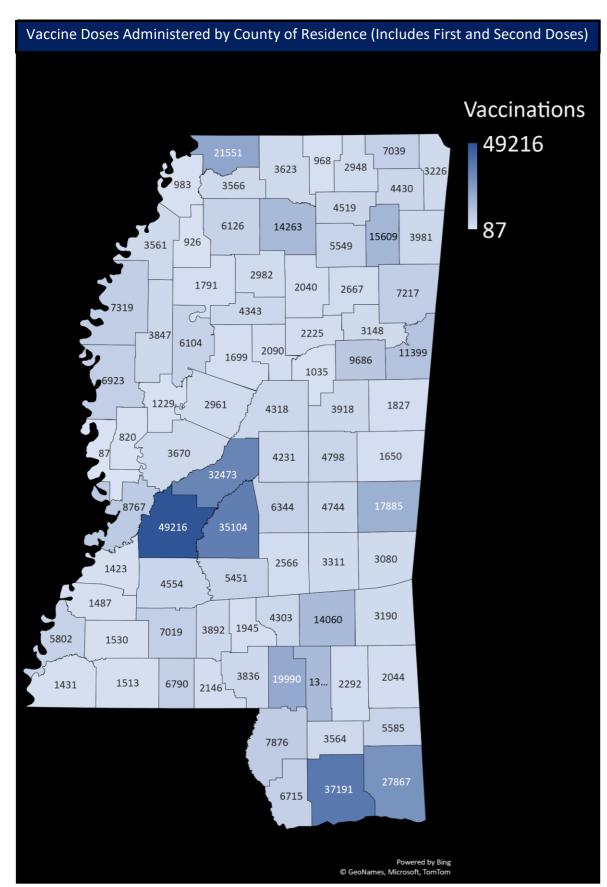

## Mississippi State Department of Health COVID-19 Vaccination Reporting Updated as of 8a.m. February 27, 2021

Vaccine providers administering COVID-19 vaccine are required to report the doses administered to the Mississippi Immunization Information Exchange (MIIX), the statewide immunization registry, within 24 hours after administration