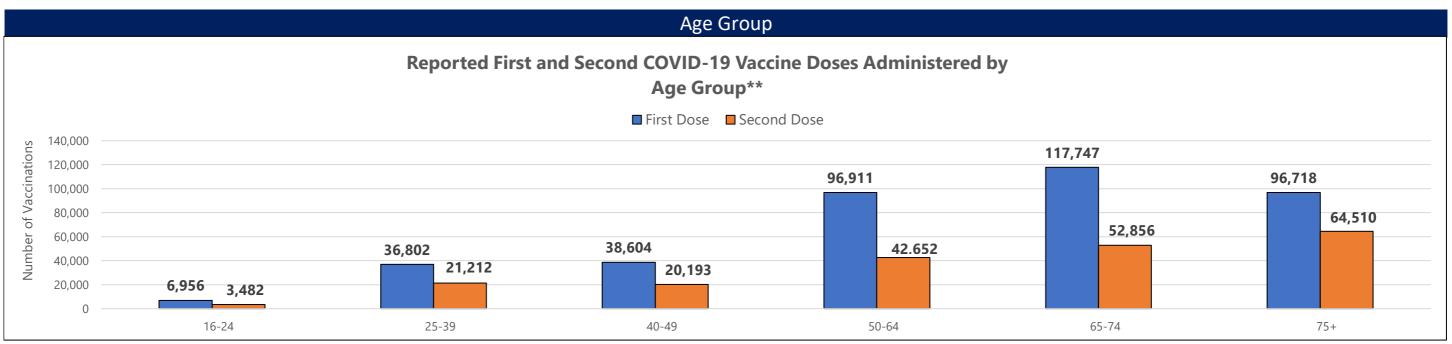

\*\*Those with unknown ages are excluded

<sup>\*\*\*</sup>Those with unknown week of vaccine administration are excluded