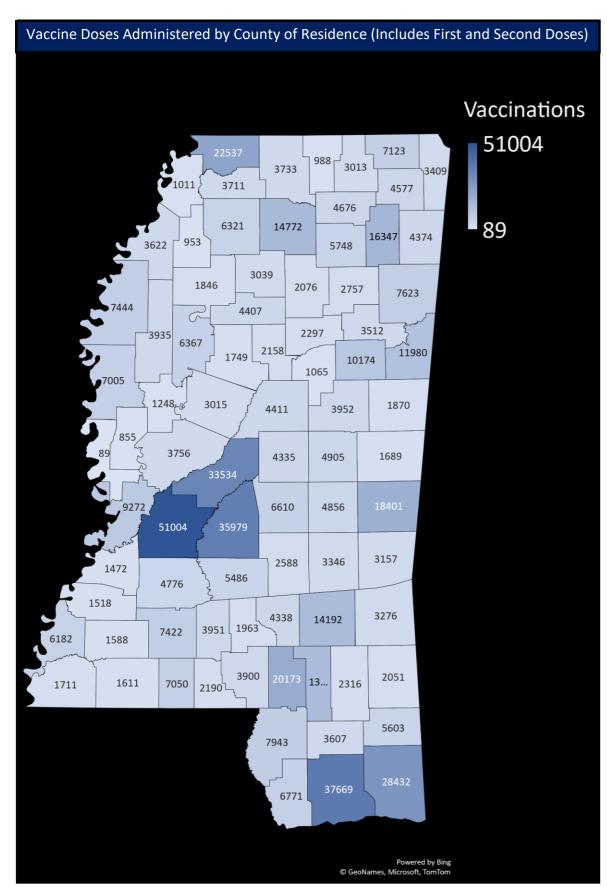

## Mississippi State Department of Health COVID-19 Vaccination Reporting Updated as of 8a.m. February 28, 2021

Vaccine providers administering COVID-19 vaccine are required to report the doses administered to the Mississippi Immunization Information Exchange (MIIX), the statewide immunization registry, within 24 hours after administration