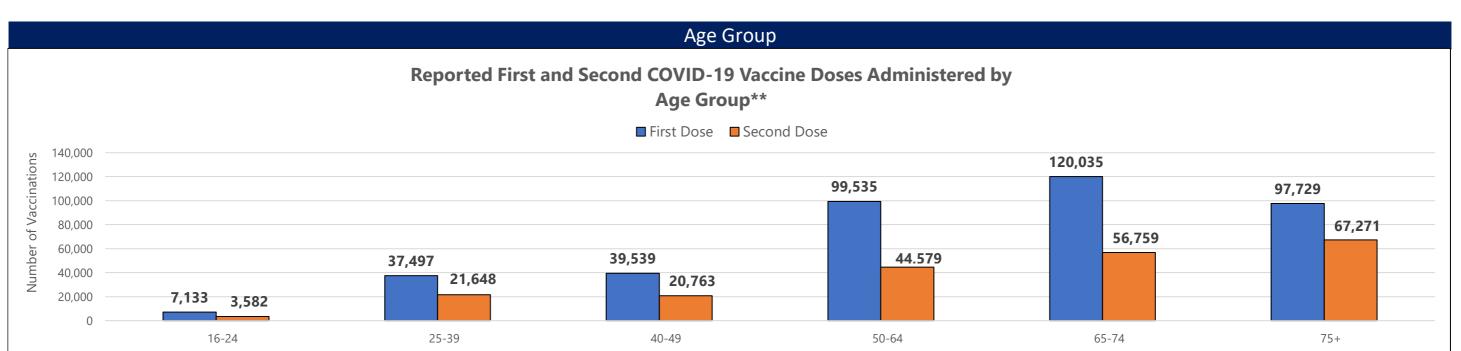

\*\*Those with unknown ages are excluded

<sup>\*\*\*</sup>Those with unknown week of vaccine administration are excluded