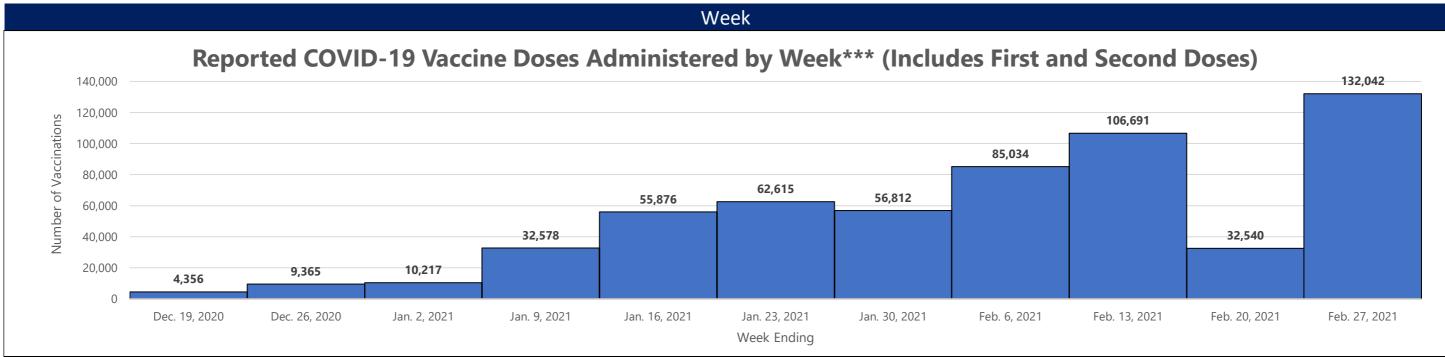

\*\*Those with unknown ages are excluded

<sup>\*\*\*</sup>Those with unknown week of vaccine administration are excluded