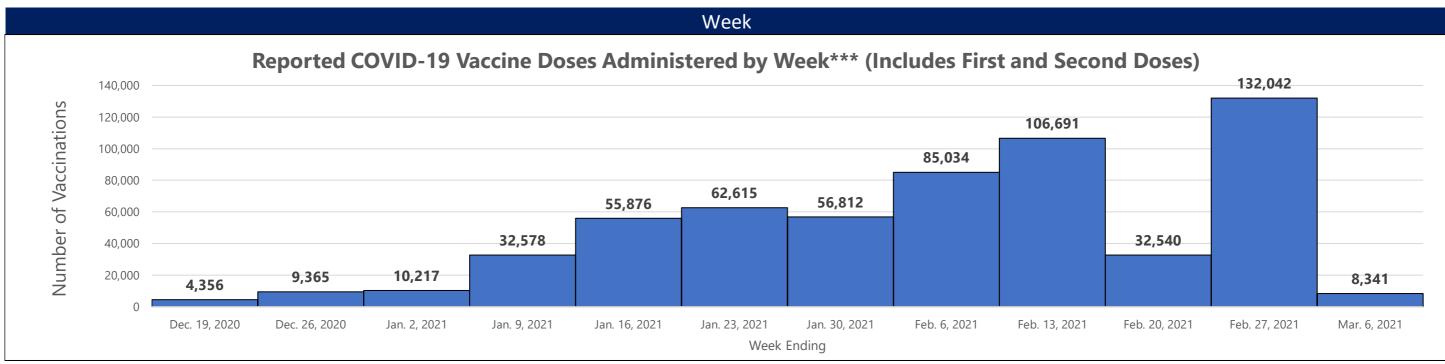

## Reported First and Second COVID-19 Vaccine Doses Administered by Age Group\*\*

■ First Dose ■ Second Dose

\*\*Those with unknown ages are excluded

\*\*\*Those with unknown week of vaccine administration are excluded