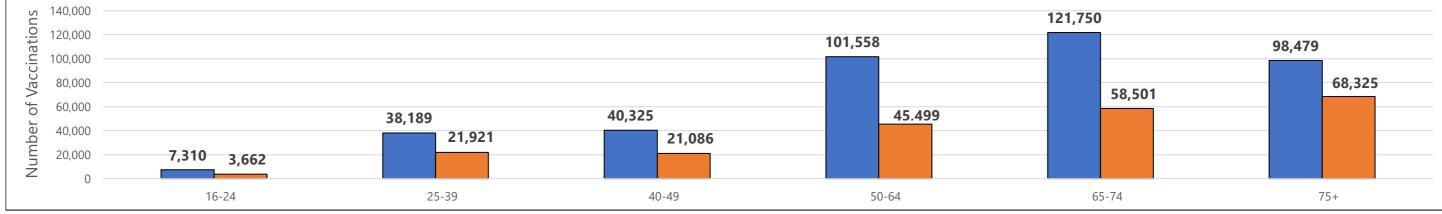

## Reported First and Second COVID-19 Vaccine Doses Administered by Age Group\*\*

■ First Dose ■ Second Dose

\*\*Those with unknown ages are excluded

\*\*\*Those with unknown week of vaccine administration are excluded