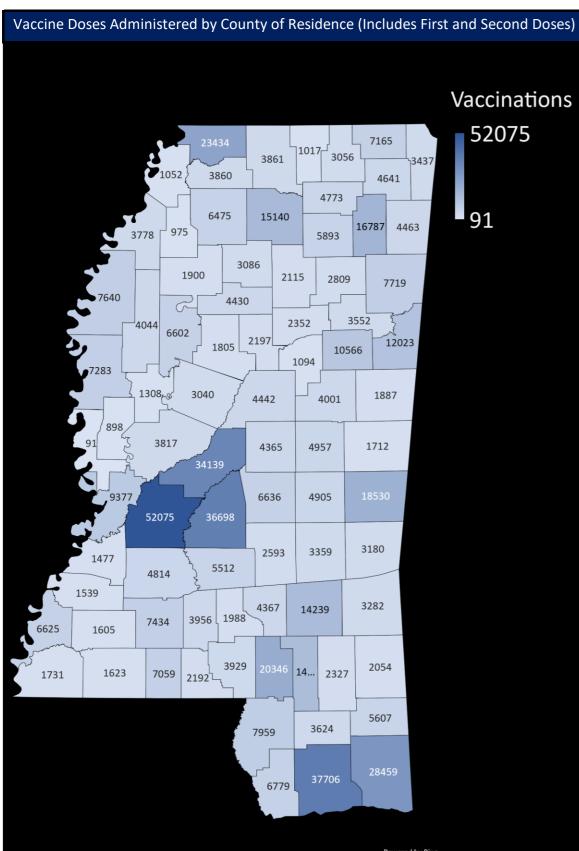

## Mississippi State Department of Health COVID-19 Vaccination Reporting Updated as of 8a.m. March 1, 2021

Vaccine providers administering COVID-19 vaccine are required to report the doses administered to the Mississippi Immunization Information Exchange (MIIX), the statewide immunization registry, within 24 hours after administration administration

Powered by Bing © GeoNames, Microsoft, TomTom

| Total Reported Vaccinations by Mississippi Providers |         |  |  |
|------------------------------------------------------|---------|--|--|
| People Receiving One or More Doses                   | 407,647 |  |  |
| People Receiving Two Doses                           | 219,000 |  |  |
| Total Doses Administered                             | 626,647 |  |  |