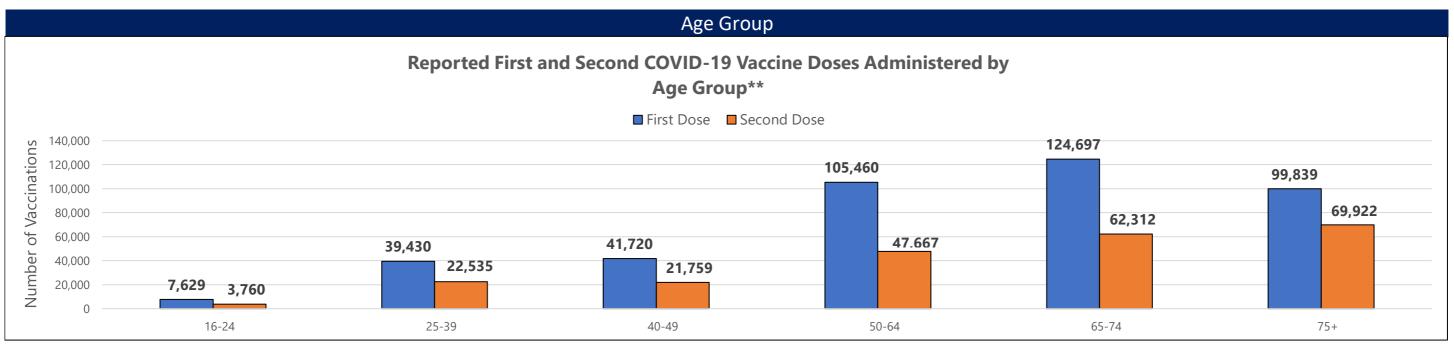

\*\*Those with unknown ages are excluded

<sup>\*\*\*</sup>Those with unknown week of vaccine administration are excluded