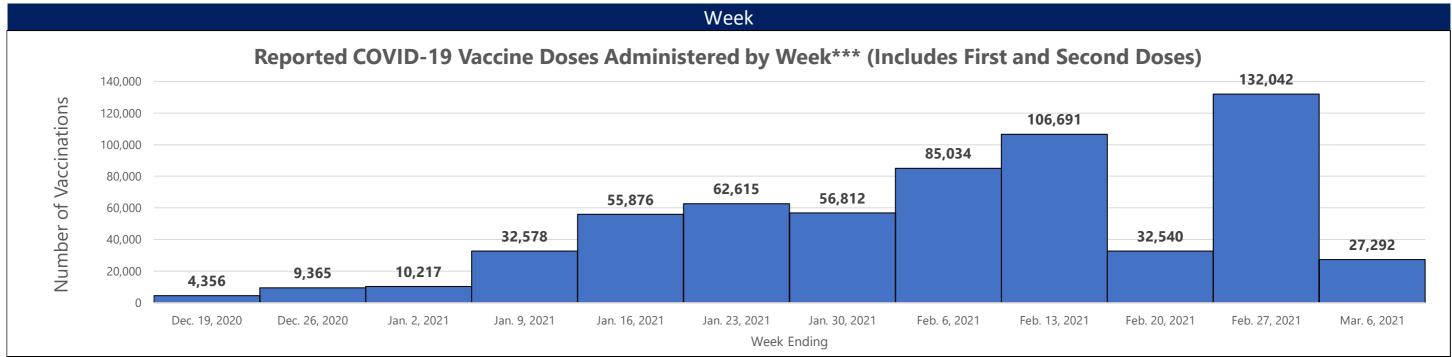

\*\*Those with unknown ages are excluded

<sup>\*\*\*</sup>Those with unknown week of vaccine administration are excluded