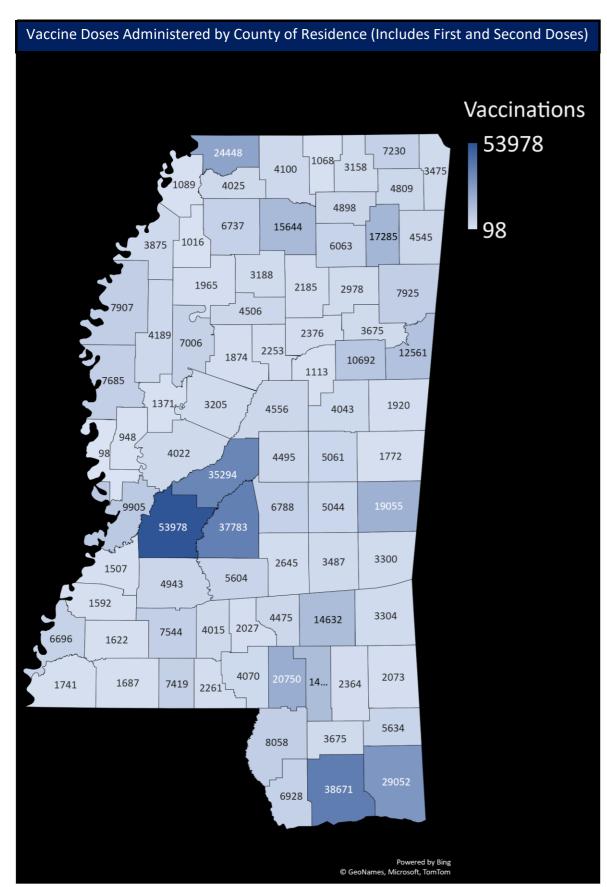

## Mississippi State Department of Health COVID-19 Vaccination Reporting Updated as of 8a.m. March 2, 2021

Vaccine providers administering COVID-19 vaccine are required to report the doses administered to the Mississippi Immunization Information Exchange (MIIX), the statewide immunization registry, within 24 hours after administration