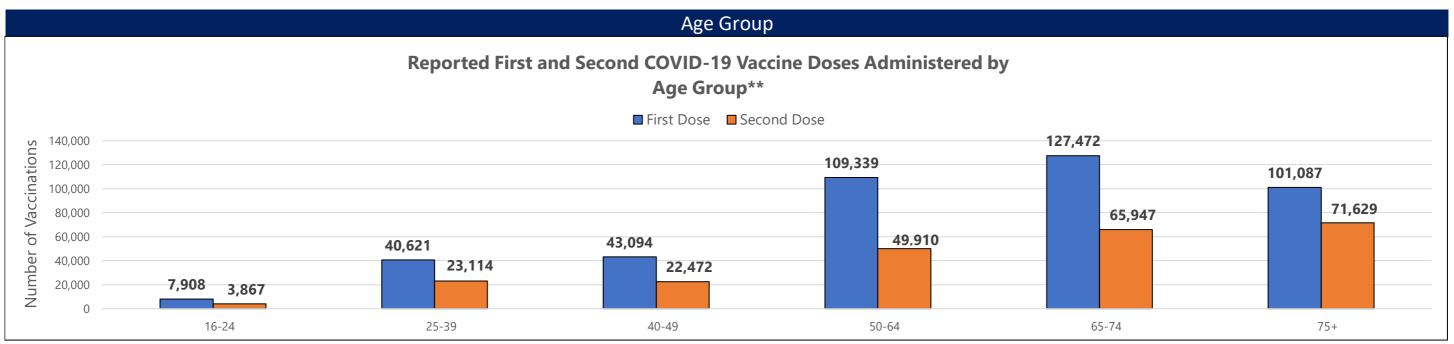

<sup>\*\*</sup>Those with unknown ages are excluded

<sup>\*\*\*</sup>Those with unknown week of vaccine administration are excluded