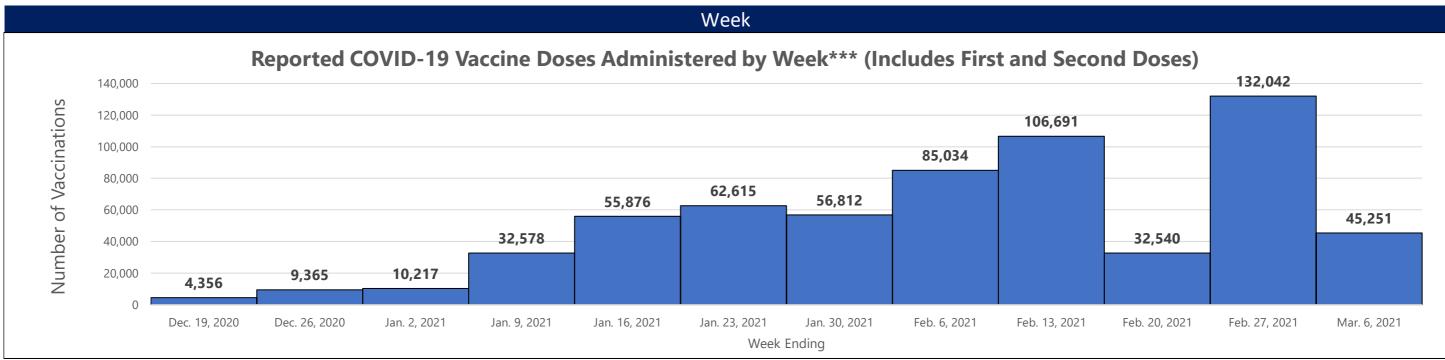

<sup>\*\*</sup>Those with unknown ages are excluded

<sup>\*\*\*</sup>Those with unknown week of vaccine administration are excluded