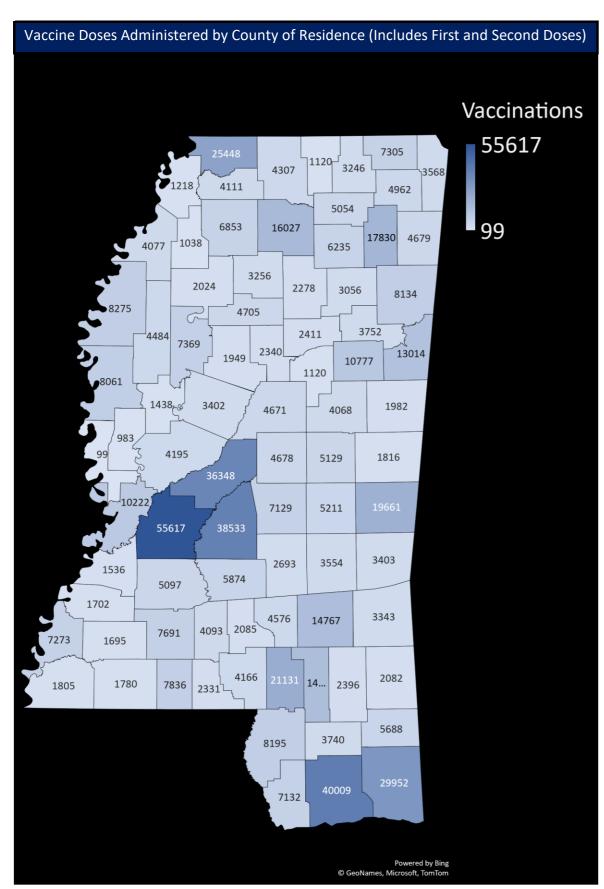

## Mississippi State Department of Health COVID-19 Vaccination Reporting Updated as of 8a.m. March 3, 2021

Vaccine providers administering COVID-19 vaccine are required to report the doses administered to the Mississippi Immunization Information Exchange (MIIX), the statewide immunization registry, within 24 hours after administration