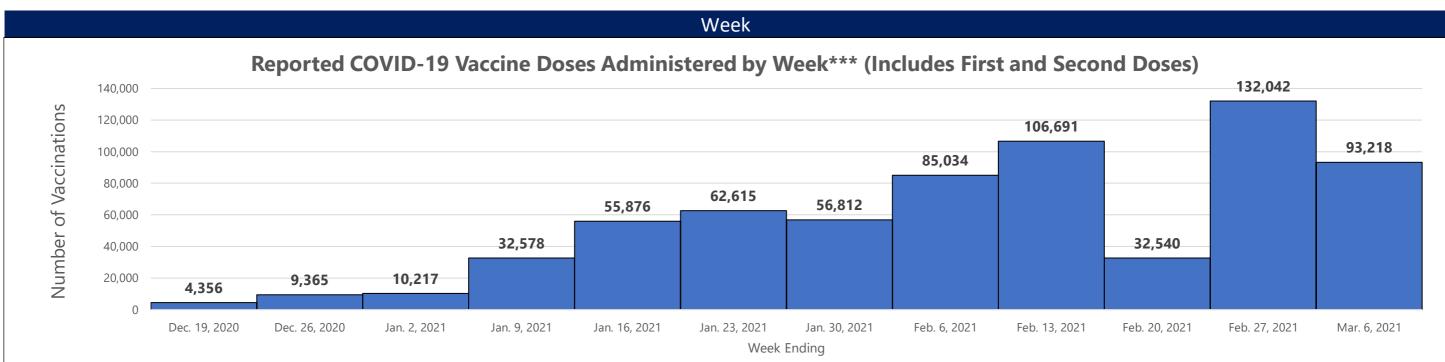

\*\*Those with unknown ages are excluded

<sup>\*\*\*</sup>Those with unknown week of vaccine administration are excluded