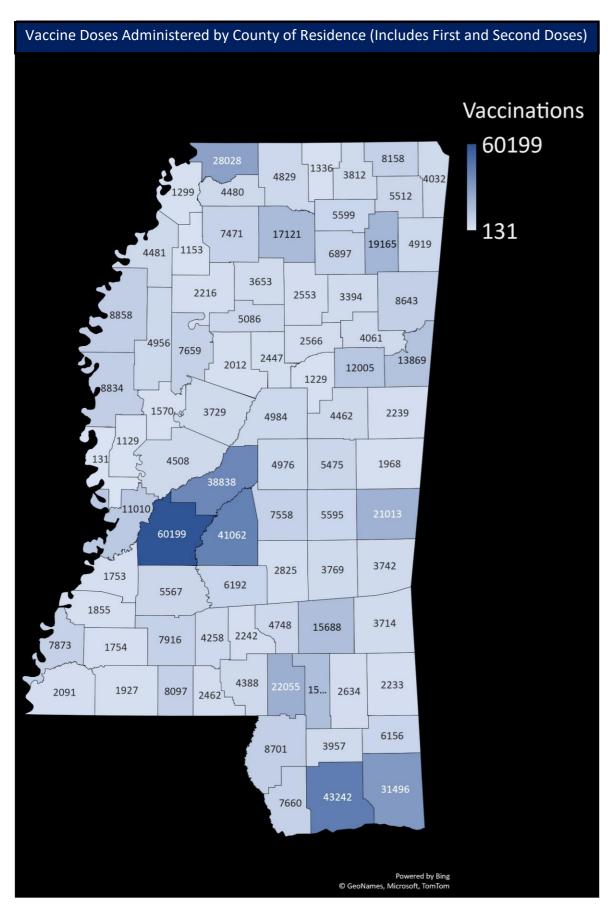

## Mississippi State Department of Health COVID-19 Vaccination Reporting Updated as of 8a.m. March 5, 2021

Vaccine providers administering COVID-19 vaccine are required to report the doses administered to the Mississippi Immunization Information Exchange (MIIX), the statewide immunization registry, within 24 hours after administration