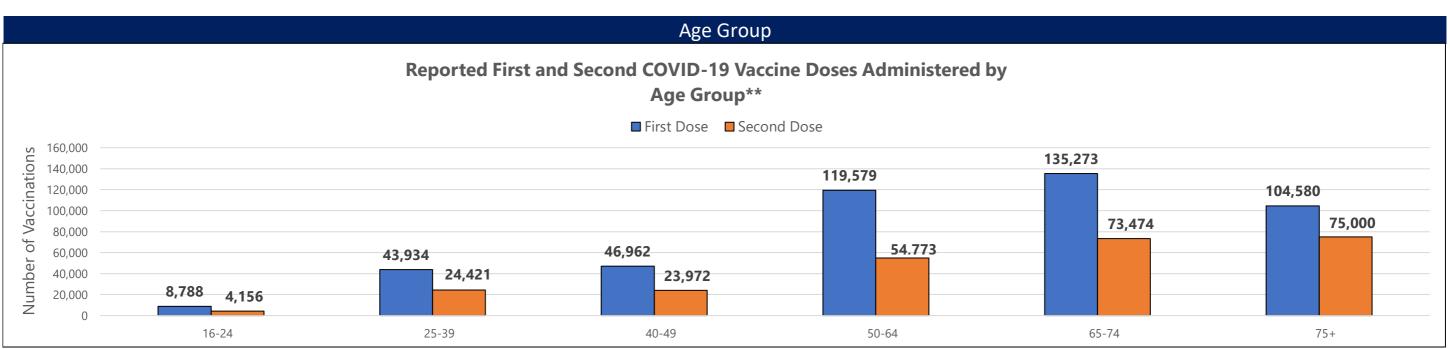

\*\*Those with unknown ages are excluded

<sup>\*\*\*</sup>Those with unknown week of vaccine administration are excluded