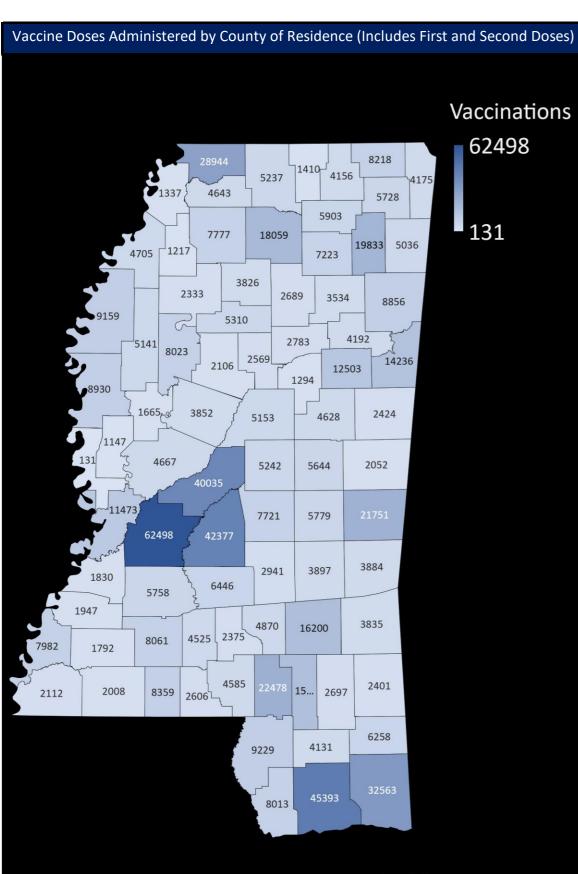

## Mississippi State Department of Health COVID-19 Vaccination Reporting Updated as of 8a.m. March 6, 2021

Vaccine providers administering COVID-19 vaccine are required to report the doses administered to the Mississippi Immunization Information Exchange (MIIX), the statewide immunization registry, within 24 hours after administration