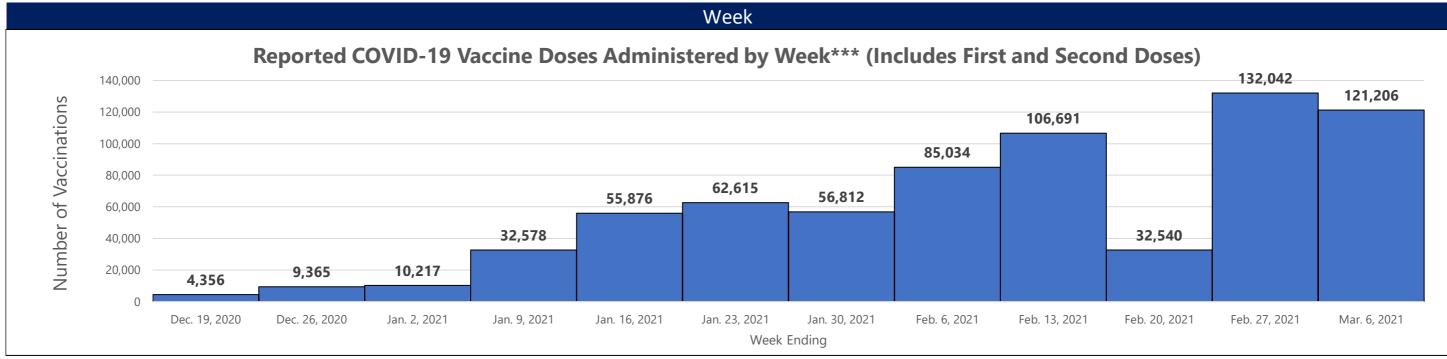

**Reported First and Second COVID-19 Vaccine Doses Administered by** 

Age Group\*\*

■ First Dose ■ Second Dose

\*\*Those with unknown ages are excluded

\*\*\*Those with unknown week of vaccine administration are excluded