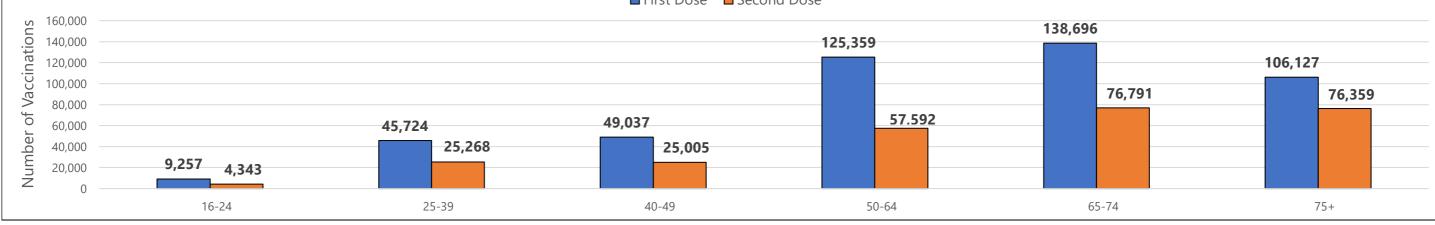

**Reported First and Second COVID-19 Vaccine Doses Administered by** 

Age Group\*\*

■ First Dose ■ Second Dose

\*\*Those with unknown ages are excluded

\*\*\*Those with unknown week of vaccine administration are excluded