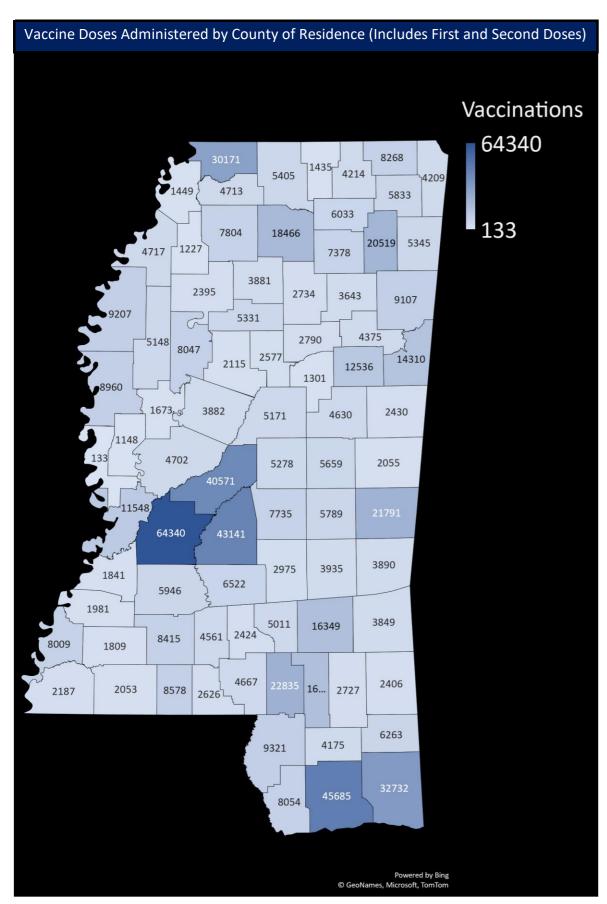

## Mississippi State Department of Health COVID-19 Vaccination Reporting Updated as of 8a.m. March 7, 2021

Vaccine providers administering COVID-19 vaccine are required to report the doses administered to the Mississippi Immunization Information Exchange (MIIX), the statewide immunization registry, within 24 hours after administration