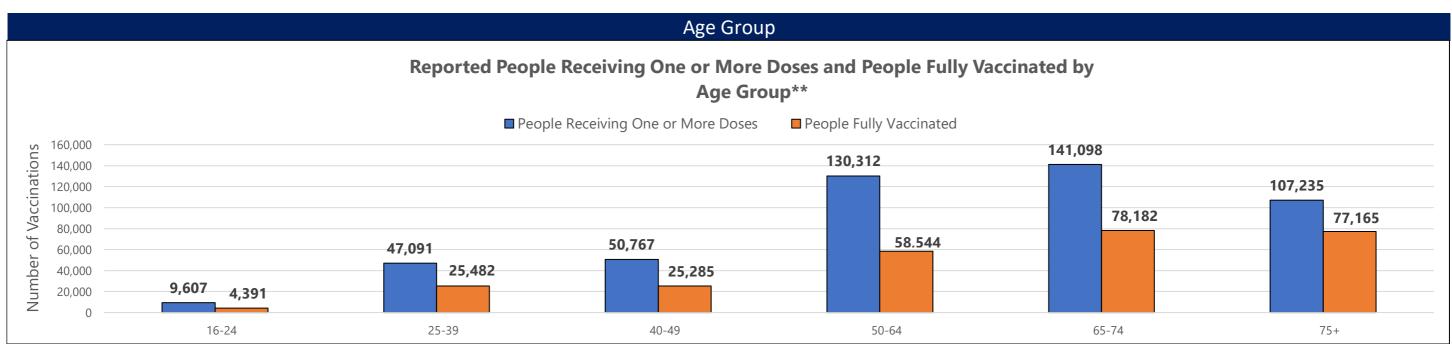

\*\*Those with unknown ages are excluded

<sup>\*\*\*</sup>Those with unknown week of vaccine administration are excluded