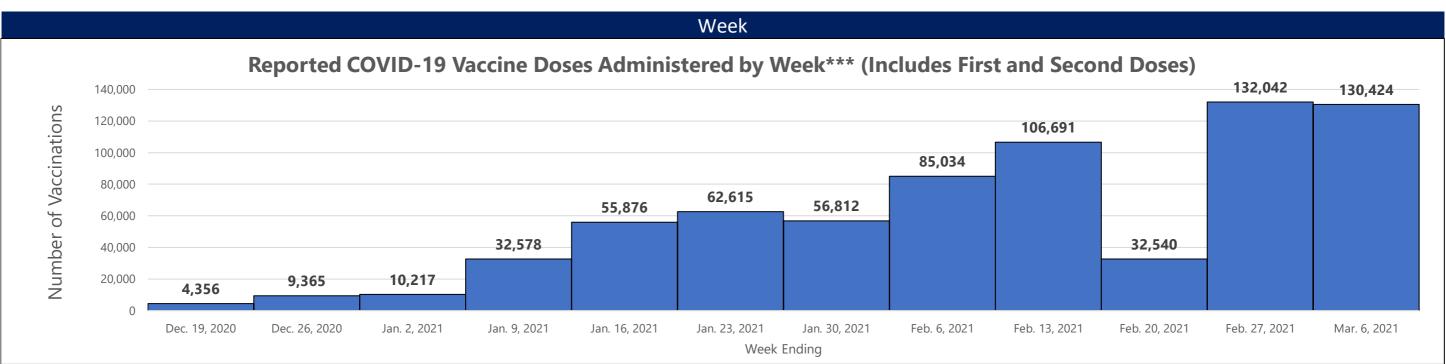

\*\*Those with unknown ages are excluded

<sup>\*\*\*</sup>Those with unknown week of vaccine administration are excluded