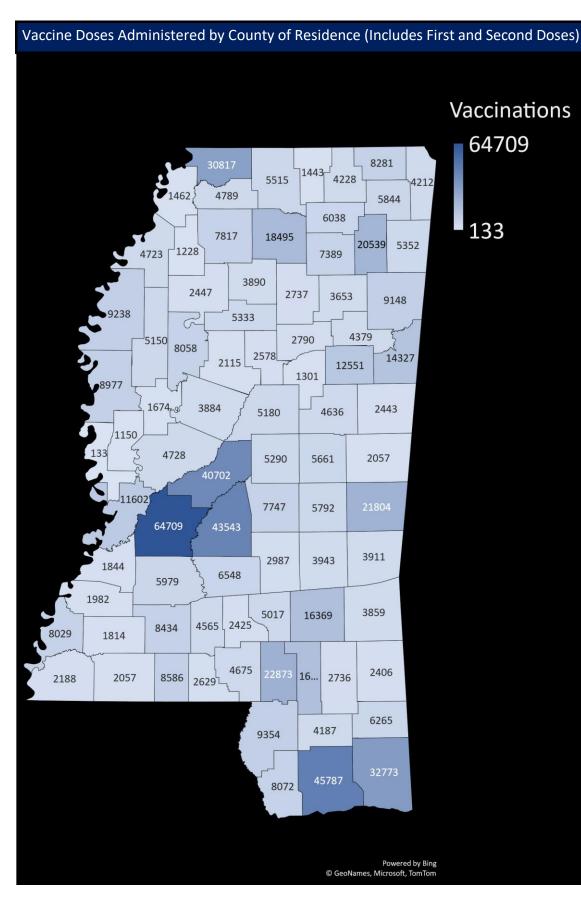

## Mississippi State Department of Health COVID-19 Vaccination Reporting Updated as of 8a.m. March 8, 2021

Vaccine providers administering COVID-19 vaccine are required to report the doses administered to the Mississippi Immunization Information Exchange (MIIX), the statewide immunization registry, within 24 hours after administration