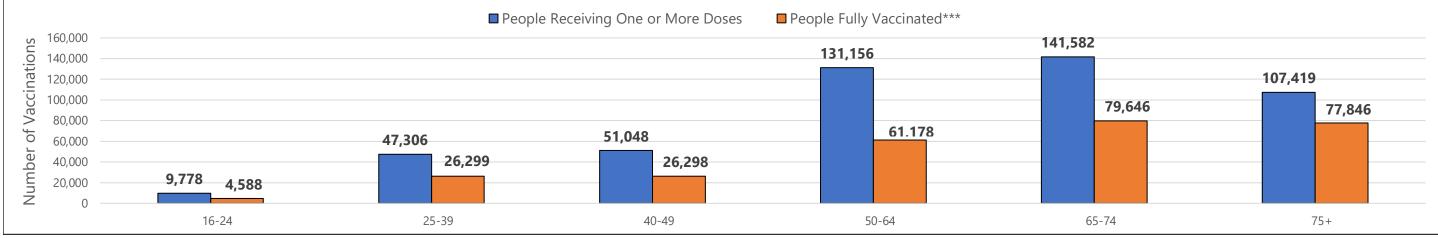

## Reported People Receiving One or More Doses and People Fully Vaccinated by

Age Group\*\*

\*\*Those with unknown ages are excluded

\*\*\*Two doses of Pfizer/Moderna or one dose of Janssen (Johnson and Johnson) vaccine