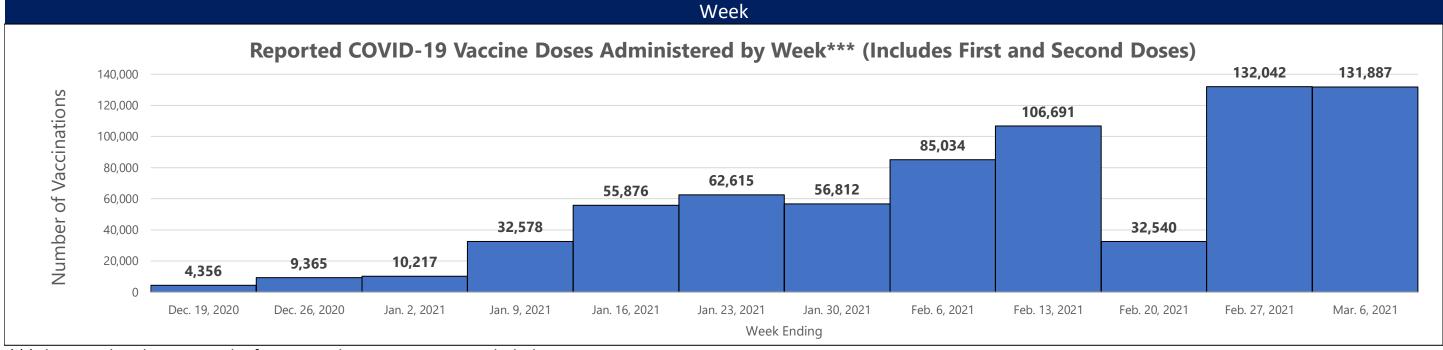

|                            |                  |              |              |  |
|--------------|----------------------------|------------------|--------------|--------------|--|
| Ethnicity    | Received One or More Doses | Fully Vaccinated | Vaccinations | Vaccination% |  |
| Not Hispanic | 439,839                    | 242,283          | 682,122      | 90%          |  |
| Hispanic     | 5,533                      | 2,156            | 7,689        | 1%           |  |
| Unknown      | 42,849                     | 25,608           | 68,457       | 9%           |  |

## Reported People Receiving One or More Doses and People Fully Vaccinated by

Age Group\*\*



\*\*Those with unknown ages are excluded

\*\*\*Two doses of Pfizer/Moderna or one dose of Janssen (Johnson and Johnson) vaccine



<sup>\*\*\*</sup>Those with unknown week of vaccine administration are excluded