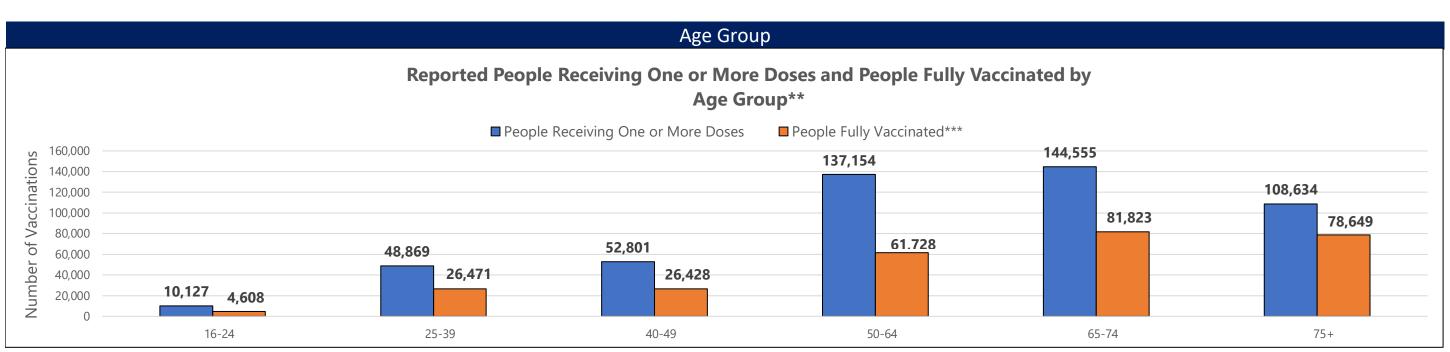

<sup>\*\*</sup>Those with unknown ages are excluded

\*\*\*Two doses of Pfizer/Moderna or one dose of Janssen (Johnson and Johnson) vaccine

<sup>\*\*\*</sup>Those with unknown week of vaccine administration are excluded