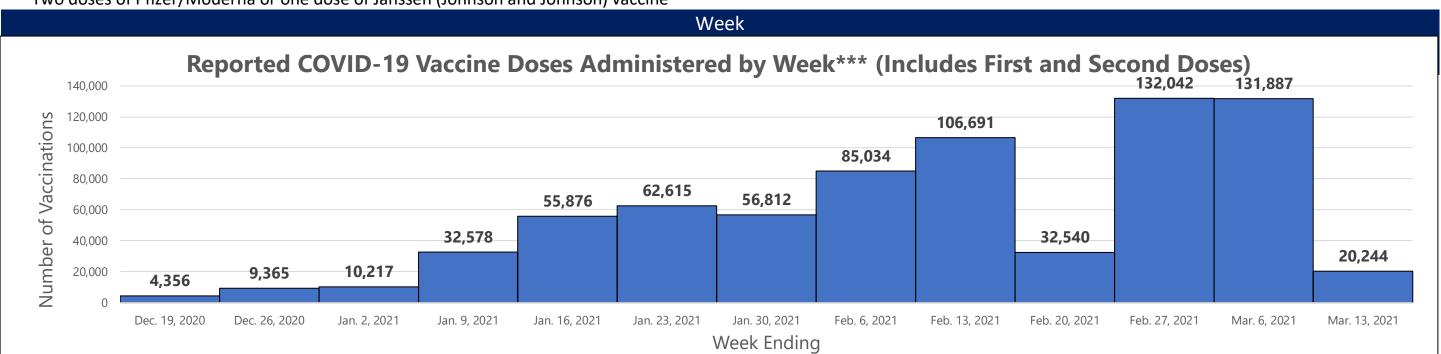

<sup>\*\*</sup>Those with unknown ages are excluded

\*\*\*Two doses of Pfizer/Moderna or one dose of Janssen (Johnson and Johnson) vaccine

<sup>\*\*\*</sup>Those with unknown week of vaccine administration are excluded