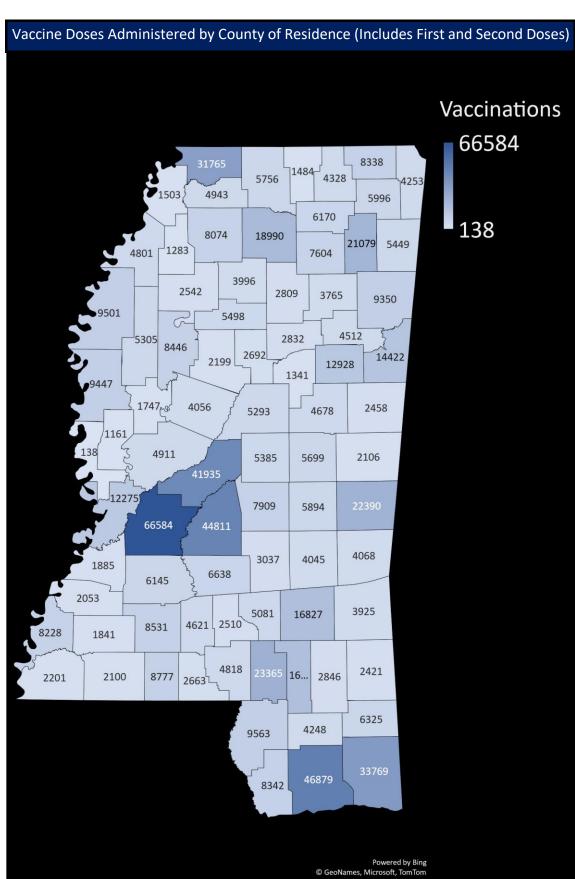

## Mississippi State Department of Health COVID-19 Vaccination Reporting

Updated as of 8a.m. March 9, 2021

Vaccine providers administering COVID-19 vaccine are required to report the doses administered to the Mississippi Immunization Information Exchange (MIIX), the statewide immunization registry, within 24 hours after administration