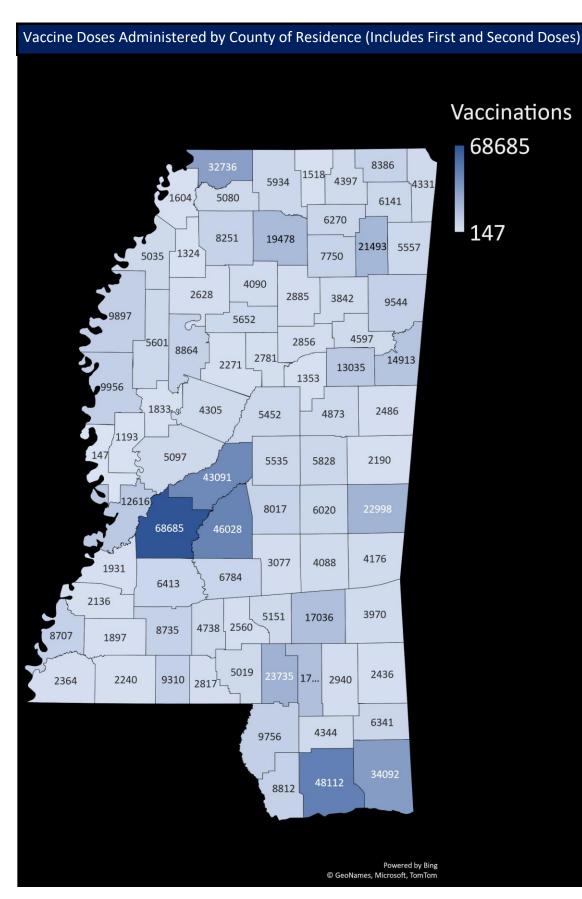

## Mississippi State Department of Health COVID-19 Vaccination Reporting Updated as of 8a.m. March 10, 2021

Vaccine providers administering COVID-19 vaccine are required to report the doses administered to the Mississippi Immunization Information Exchange (MIIX), the statewide immunization registry, within 24 hours after administration administration