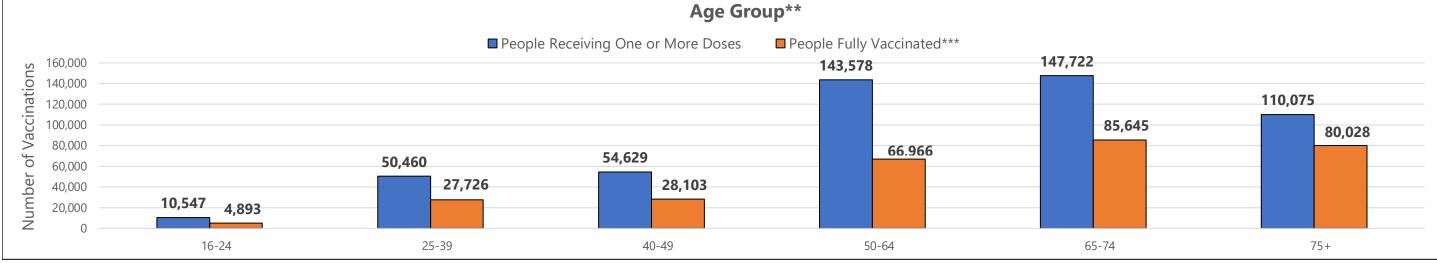

## Reported People Receiving One or More Doses and People Fully Vaccinated by

\*\*Those with unknown ages are excluded

\*\*\*Two doses of Pfizer/Moderna or one dose of Janssen (Johnson and Johnson) vaccine