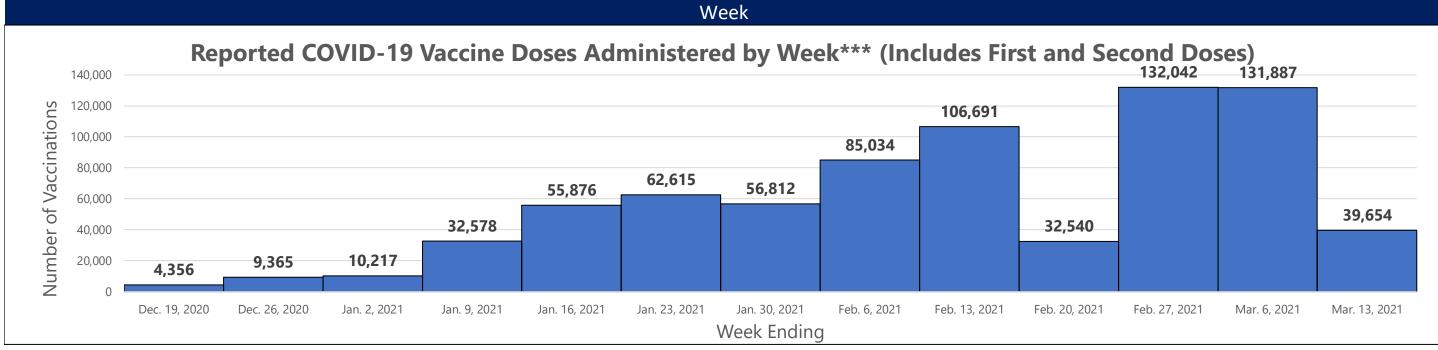

| Ethnicity    |                            |                  |              |              |  |
|--------------|----------------------------|------------------|--------------|--------------|--|
| Ethnicity    | Received One or More Doses | Fully Vaccinated | Vaccinations | Vaccination% |  |
| Not Hispanic | 465,940                    | 254,419          | 720,359      | 90%          |  |
| Hispanic     | 6,150                      | 2,296            | 8,446        | 1%           |  |
| Unknown      | 45,072                     | 26,017           | 71,089       | 9%           |  |

## Reported People Receiving One or More Doses and People Fully Vaccinated by



\*\*Those with unknown ages are excluded

\*\*\*Two doses of Pfizer/Moderna or one dose of Janssen (Johnson and Johnson) vaccine



<sup>\*\*\*</sup>Those with unknown week of vaccine administration are excluded